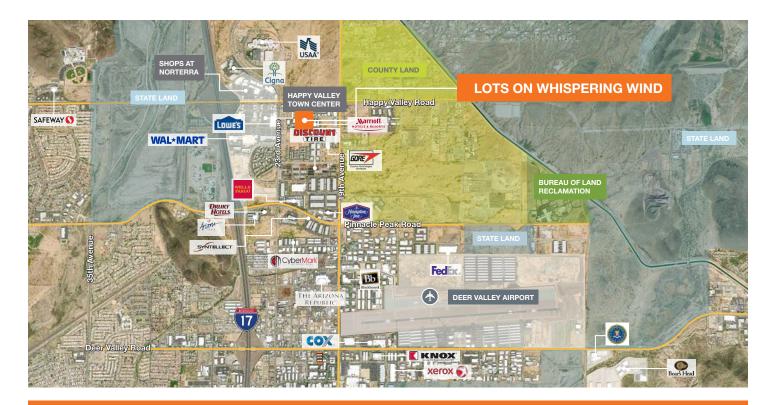

## LOTS ON WHISPERING WIND

Whispering Wind Drive, Deer Valley, Phoenix, AZ

# ±7.22 acres (314,394 SF)

| CP/BP zoning, City of Phoenix                        |
|------------------------------------------------------|
| Immediate access to the I-17 Freeway                 |
| Convenient access to the Loop 101 Freeway            |
| Dozens of retail amenities within walking distance   |
| Full diamond interchange at I-17 & Happy Valley Road |
| Contact broker for pricing information               |
|                                                      |