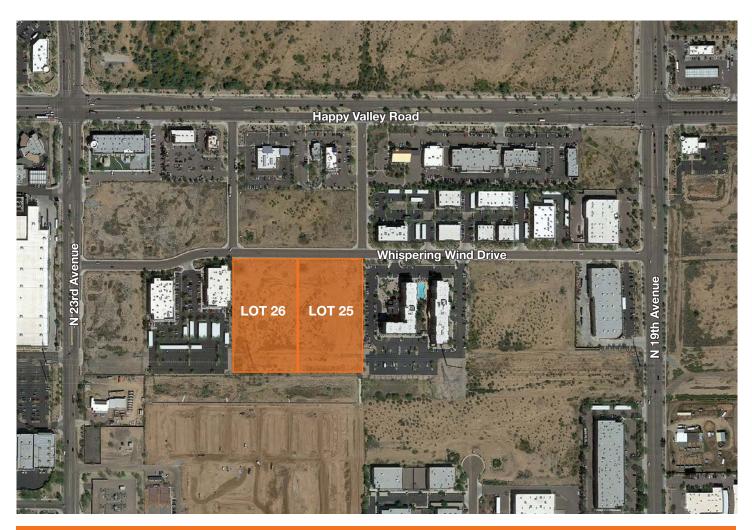

#### LOTS ON WHISPERING WIND

| Parcel     | Lot | Acres | Price/SF | Total Price |
|------------|-----|-------|----------|-------------|
| 210-05-046 | 25  | 3.60  | \$12.00  | \$1,881,792 |
| 210-05-047 | 26  | 3.61  | \$12.00  | \$1,887,024 |