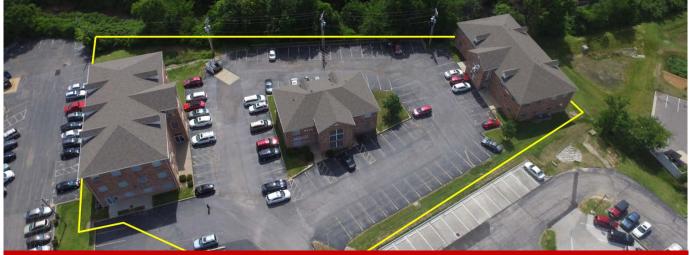

## FOR LEASE

Office Space

\$14.50/S.F. M.G. 3,050 S.F.

- CAM = \$1.00 PSF
- 9 Private Offices, Conference Room, and Reception Area
- Restroom in Suite
- Built in 2001
- Elevator-Served Building
- On-Site Property Management
- 4/1,000 S.F. Parking
- Building Signage Available
- Convenient South County Location
- Half Mile from I-55
- Minutes from Gas Stations, Hotels, Restaurants, and Shopping Centers