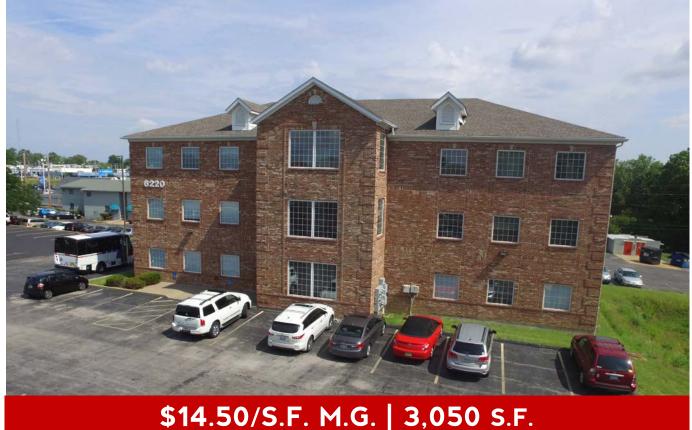

## FOR LEASE

Office Space

6220 S. Lindbergh Boulevard

6220 S. Lindbergh Boulevard St. Louis, MO 63123

- Move-In Ready Suite
- South County Location
- Abundant Parking

## FOR LEASE

Office Space

\$14.50/S.F. M.G. 3,050 S.F.

- CAM = \$1.00 PSF
- 9 Private Offices, Conference Room, and Reception Area
- Restroom in Suite
- Built in 2001
- Elevator-Served Building
- On-Site Property Management
- 4/1,000 S.F. Parking
- Building Signage Available
- Convenient South County Location
- Half Mile from I-55
- Minutes from Gas Stations, Hotels, Restaurants, and Shopping Centers