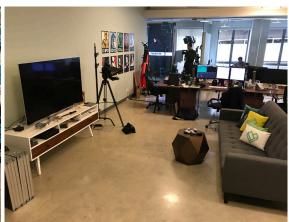

# HIGH-END CREATIVE SPACE IN DOWNTOWN SANTA MONICA

Term: Through July 31, 2022

Rate: Negotiable Size: 2,398 SF

- + Creative office space, perfect for media or tech companies
- + 24 workstations
- + 3 offices / meeting rooms (2 large / 1 smaller)
- + Large open space with open kitchen
- + Polished concrete floors / open ceilings
- + Right in the heart of Downtown Santa Monica on the Promenade
- + Walking distance to dozens of restaurants, shops and the Expo Line
- Up to 5 parking spaces available at prevailing building rates, more may be available on a month-to-month basis