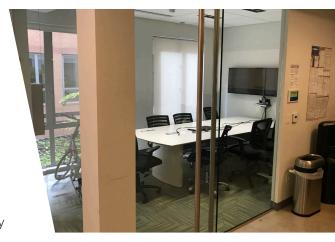

# HIGH-END CREATIVE SPACE IN DOWNTOWN SANTA MONICA

Term: Through July 31, 2022

Rate: Negotiable Size: 2,398 SF

- + Creative office space, perfect for media or tech companies
- + 24 workstations
- + 3 offices / meeting rooms (2 large / 1 smaller)
- + Large open space with open kitchen
- + Polished concrete floors / open ceilings
- + Right in the heart of Downtown Santa Monica on the Promenade
- + Walking distance to dozens of restaurants, shops and the Expo Line
- Up to 5 parking spaces available at prevailing building rates, more may be available on a month-to-month basis