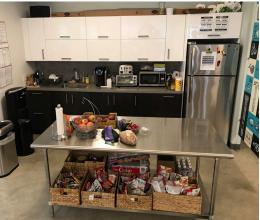

# HIGH-END CREATIVE SPACE IN DOWNTOWN SANTA MONICA

Term: Through July 31, 2022

Rate: Negotiable Size: 2,398 SF

- + Creative office space, perfect for media or tech companies
- + 24 workstations
- + 3 offices / meeting rooms (2 large / 1 smaller)
- + Large open space with open kitchen
- + Polished concrete floors / open ceilings
- + Right in the heart of Downtown Santa Monica on the Promenade
- + Walking distance to dozens of restaurants, shops and the Expo Line
- Up to 5 parking spaces available at prevailing building rates, more may be available on a month-to-month basis