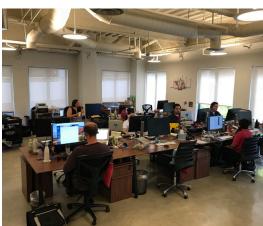

# HIGH-END CREATIVE SPACE IN DOWNTOWN SANTA MONICA

Term: Through July 31, 2022

Rate: Negotiable Size: 2,398 SF

- + Creative office space, perfect for media or tech companies
- + 24 workstations
- + 3 offices / meeting rooms (2 large / 1 smaller)
- + Large open space with open kitchen
- + Polished concrete floors / open ceilings
- + Right in the heart of Downtown Santa Monica on the Promenade
- + Walking distance to dozens of restaurants, shops and the Expo Line
- Up to 5 parking spaces available at prevailing building rates, more may be available on a month-to-month basis