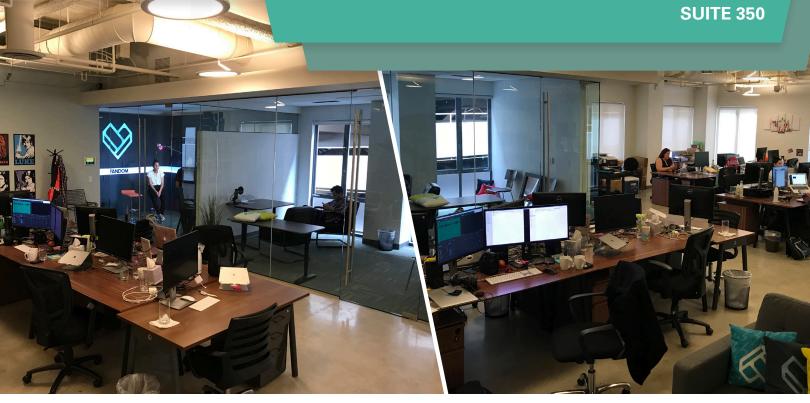

# 1453 3<sup>RD</sup> ST PROMENADE

SANTA MONICA, CA SUITE 350

# HIGH-END CREATIVE SPACE IN DOWNTOWN SANTA MONICA

Term: Through July 31, 2022

Rate: Negotiable Size: 2,398 SF

- + Creative office space, perfect for media or tech companies
- + 24 workstations
- + 3 offices / meeting rooms (2 large / 1 smaller)
- + Large open space with open kitchen
- + Polished concrete floors / open ceilings
- + Right in the heart of Downtown Santa Monica on the Promenade
- + Walking distance to dozens of restaurants, shops and the Expo Line
- Up to 5 parking spaces available at prevailing building rates, more may be available on a month-to-month basis