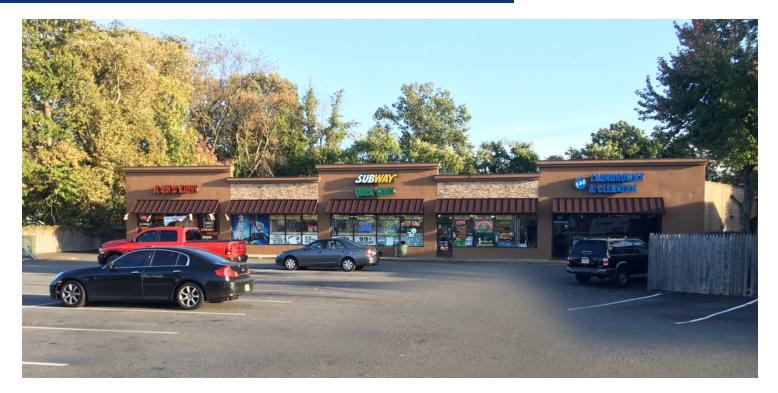

#### **PROPERTY OVERVIEW**

Available Immediately 8,200 SF Retail Strip Located at the Corner of Washington and Liberty. Excellent for Food, Wireless, Urgent Care, Discount

## **PROPERTY HIGHLIGHTS**

- 8,200 SF Retail Strip
- - 1,950 SF 3,250 SF 3,000 SF
- Located at the Corner of Washington and Liberty
- Excellent for Food, Wireless, Urgent Care, Discount
- Close Proximity to Major Highways
- Convenient Access to Rt 46, I-95, Route 80 and Route 17
- Newly Renovated in 2017
- Divisible
- Densely Populated Area
- Corner Property Located at a Lighted Intersection