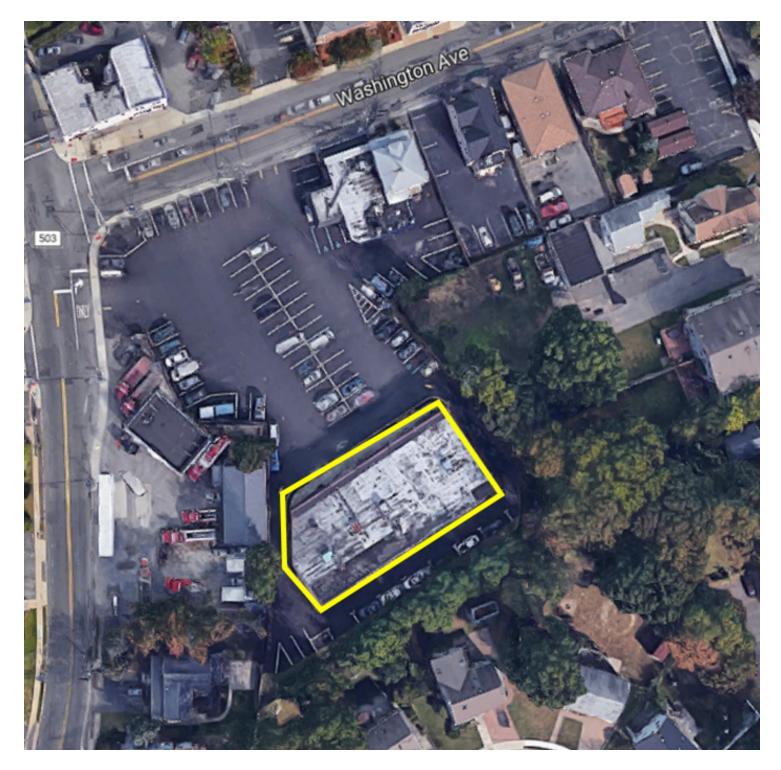

#### **PROPERTY OVERVIEW**

Available Immediately 8,200 SF Retail Strip Located at the Corner of Washington and Liberty. Excellent for Food, Wireless, Urgent Care, Discount

## **PROPERTY HIGHLIGHTS**

- 8,200 SF Retail Strip
- - 1,950 SF 3,250 SF 3,000 SF
- Located at the Corner of Washington and Liberty
- Excellent for Food, Wireless, Urgent Care, Discount
- Close Proximity to Major Highways
- Convenient Access to Rt 46, I-95, Route 80 and Route 17
- Newly Renovated in 2017
- Divisible
- Densely Populated Area
- Corner Property Located at a Lighted Intersection