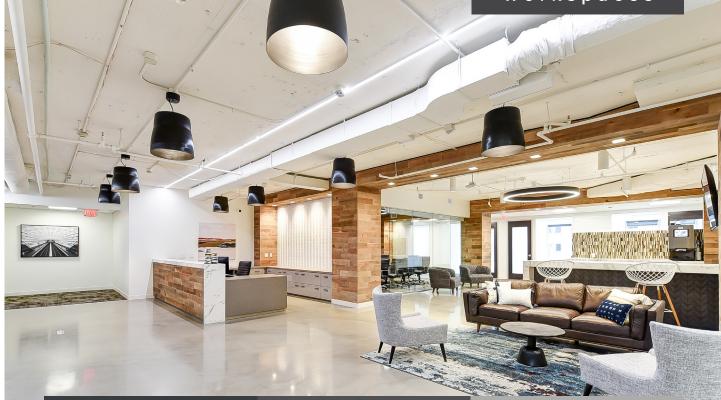

# **ABOUT THIS LOCATION**

Masterfully designed offices steps away from Dupont Circle, Washington Circle, George Washington University, and other amenities. This recent buildout features polished concrete floors, exposed ceilings, modern furniture, and well-appointed services. The premium experience begins with a warm welcome at the front desk and extends throughout the well-appointed common areas.

### **PREMIER** Amenities

Our private suites can be easily customized to fit your desired aesthetic and brand.

- Private Offices
- Team Rooms
- High Speed Internet
- Telephone Answering
- Mail Collection
- Equipped Kitchen
- Day Offices
- Meeting Rooms
- Daily Janitorial
- Furnished or Unfurnished