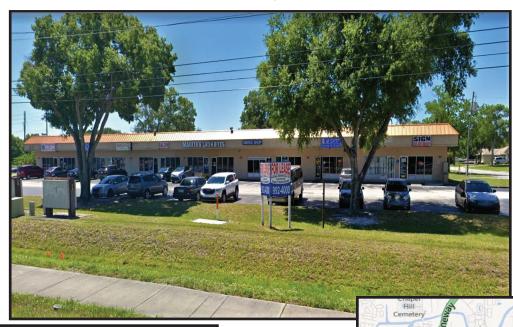

ORLANDO, FL 32817

Contact: Ty Clark Brackney 407-992-4000 Cellular: Email: tcb@dunhill.net

Address: 9422 East Colonial Drive

Zoning: C-2

**Building Size:** 11,700 SF

Space Available: 1,800 Square Feet +/-

Price: \$2,600.00 per Month (Net of Electric & Janitorial)

Comments: **High Traffic Count Daily** 

Professionally managed Office/Retail center

Close to Toll Roads Greenway 417 & Expressway 408

E Colonial D

East-West Expy

Signage on Highway 50