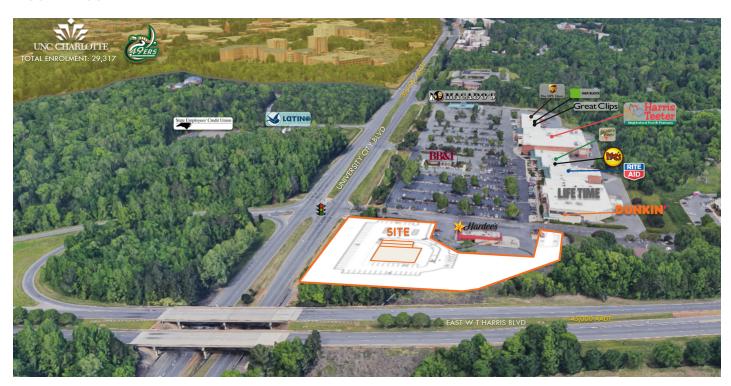

#### LOCATION OVERVIEW

High profile outparcel redevelopment. Traffic light corner at the entrance to Town Center Plaza, the Harris Teeter and Life Time anchored shopping center, and within extremely close proximity to UNCC (29,000+ students).

#### PROPERTY HIGHLIGHTS

- Former O'Charley's restaurant to be redeveloped into a new retail strip
- Traffic light corner that connects to WT Harris Blvd on-ramp
- Sits on the Toby Creek Greenway, which has direct connection to the campus of UNCC
- 1,200 8,100 square feet for retail or restaurant available
- Drive thru capability
- Traffic Counts: University City Blvd (Hwy 49) 30,000 AADT; E WT Harris Blvd - 45,000 AADT