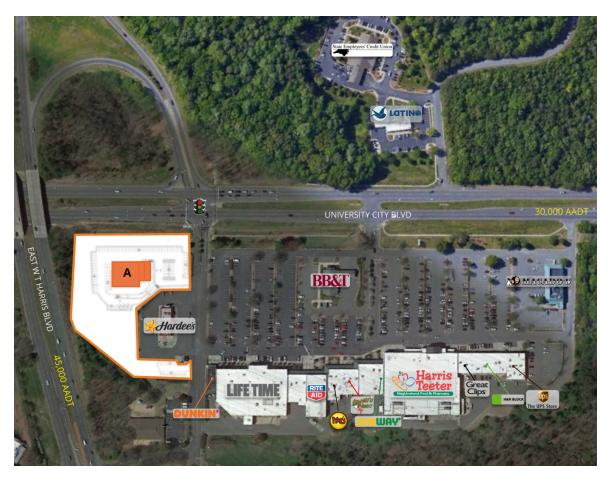

hich has direct connection to the campus of UNCC
- 1,200 8,100 square feet for retail or restaurant available
- Drive thru capability
- Traffic Counts: University City Blvd (Hwy 49) 30,000 AADT; E WT Harris Blvd - 45,000 AADT

#### **DEMOGRAPHICS**

|                         | 1 MILE   | 3 MILES  | 5 MILES  |
|-------------------------|----------|----------|----------|
| 2019 Population Density | 8,192    | 79,970   | 195,202  |
| 2019 Daytime Population | 8,334    | 43,475   | 75,859   |
| 2019 Median HH Income   | \$37,408 | \$47,079 | \$52,290 |

### EXCLUSIVE AGENT(S)

MOLLY PRINCE SARN • molly.prince@tscg.com • 704.335.5455

DARRELL PALASCIANO • darrell.palasciano@tscg.com • 704.335.5455



# **OUTPARCEL REDEVELOPMENT**

8420 University City Blvd, Charlotte, NC 28213

#### SITE PLAN



SUITE TENANT NAME SPACE SIZE

A Available 8,100 SF

#### **EXCLUSIVE AGENT(S)**

MOLLY PRINCE SARN • molly.prince@tscg.com • 704.335.5455

DARRELL PALASCIANO • darrell.palasciano@tscg.com • 704.335.5455