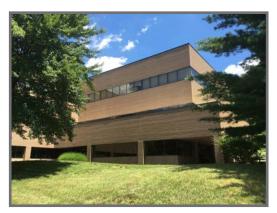

## 800 Regis Avenue

Pittsburgh, PA 15236

### **Building Size**

· 25,655 RSF

## **Property Highlights**

- Three (3) story office building
- · On-site free parking
- · Complete building and systems renovation completed
- · Open concept with exposed ceilings can be provided
- · New lobby, common areas and elevators
- Courtyard / patio area for employee gathering and entertainment
- Monument signage available
- · Grade level access for light shipping and receiving