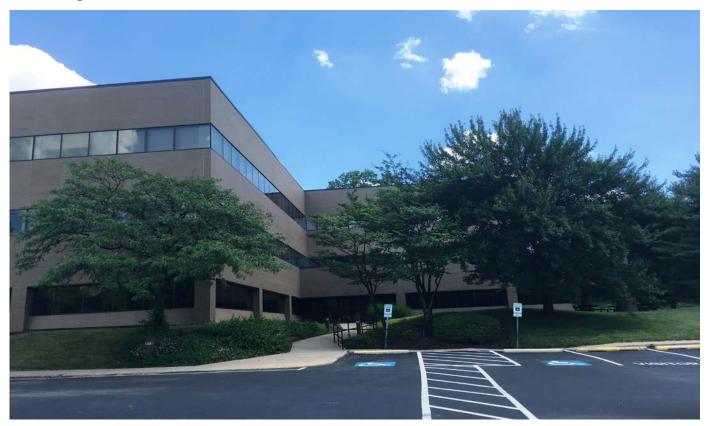

## 800 Regis Avenue

Pittsburgh, PA 15236

## **Property Highlights**

- Three (3) story office building
- · On-site free parking
- · Complete building and systems renovation completed
- · Open concept with exposed ceilings can be provided
- · New lobby, common areas and elevators
- Courtyard / patio area for employee gathering and entertainment
- Monument signage available
- · Grade level access for light shipping and receiving

**Grade Level Access** 

Back-Up Generator (200 KW, 301 AMP Diesel)

**Green Space** 

For more information please contact: