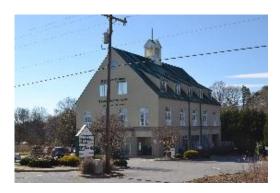

#### **Location Information**

514 Williamson Rd Mooresville, nc 28117 Iredell County Iredell County Submarket

### **Property Details**

Type: Office

Subtype: Office Condominium

**Building SF:** 9,400 **Year Built:** 1999

Construction Status: Existing Parcel ID: 464680893.111

Zoning: NMX

Property Owner: PCD Investments LLC