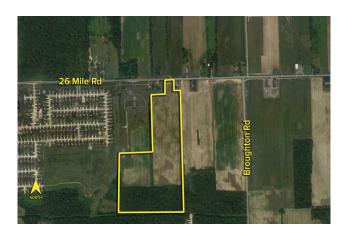

## **LAND** For Sale

**Location:** 19800 Twenty-Six Mile Road

Side of Street: South

City: Macomb Twp., MI

Cross Streets: Romeo Plank & 26 Mile Rd.

County: Macomb

| Acreage:  | 60.00       | Improvements: N/A |
|-----------|-------------|-------------------|
| Zoning:   | Residential | Dimensions:       |
| UTILITIES |             |                   |

## **Comments:**

Nicely configured residential lot located next door to a Pulte development on Twenty-Six Mile Road. Master planned for residential (3 units per acre).

**Broker: SIGNATURE** ASSOCIATES

Agent(s):