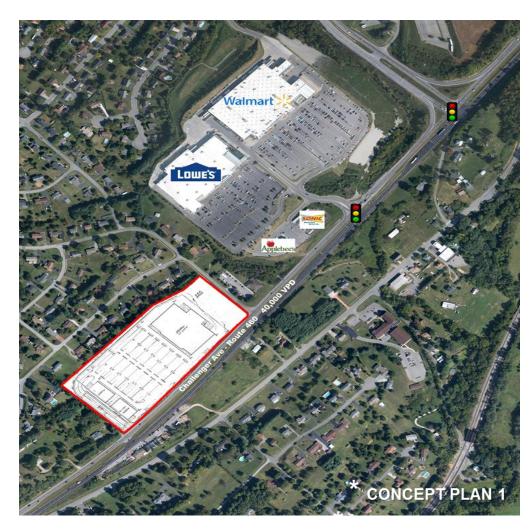

## **Property Features**

- Zoned C-2
- Growth corridor
- 40,000 VPD
- Located on major commuter route

| Demographics       |          |          |          |
|--------------------|----------|----------|----------|
|                    | 1 Mile   | 3 Miles  | 5 Miles  |
| Population         | 22,808   | 75,862   | 200,536  |
| Avg. HH Income     | \$74,367 | \$59,803 | \$61,452 |
| Daytime Population | 8,455    | 41,953   | 134,087  |