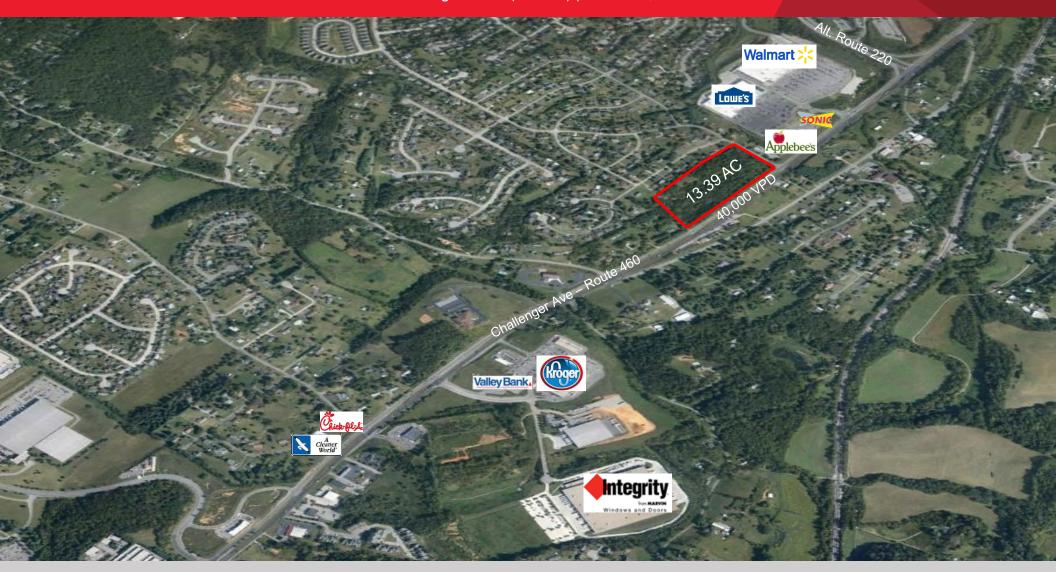

## **Property Features**

- Zoned C-2
- Growth corridor
- 40,000 VPD
- Located on major commuter route

| Demographics       |          |          |          |
|--------------------|----------|----------|----------|
|                    | 1 Mile   | 3 Miles  | 5 Miles  |
| Population         | 22,808   | 75,862   | 200,536  |
| Avg. HH Income     | \$74,367 | \$59,803 | \$61,452 |
| Daytime Population | 8,455    | 41,953   | 134,087  |