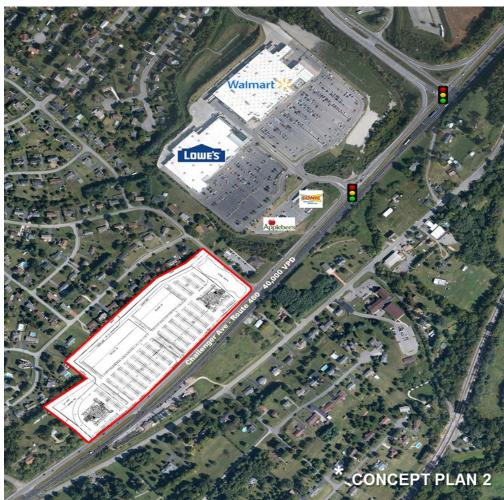

## **Property Features**

- Zoned C-2
- Growth corridor
- 40,000 VPD
- Located on major commuter route

| Demographics       |          |          |          |
|--------------------|----------|----------|----------|
|                    | 1 Mile   | 3 Miles  | 5 Miles  |
| Population         | 22,808   | 75,862   | 200,536  |
| Avg. HH Income     | \$74,367 | \$59,803 | \$61,452 |
| Daytime Population | 8,455    | 41,953   | 134,087  |