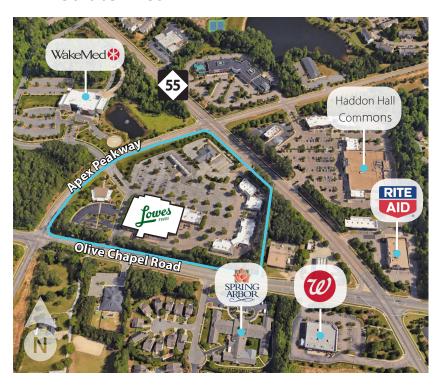

## Opportunity

Olive Chapel Village is located in the heart of the flourishing town of Apex, NC. The center has a strong grocery anchor, Lowes Foods, as well as national tenants such as Subway and The UPS Store. Olive Chapel Village offers abundant parking and exceptional visibility to W. Williams Street/Highway 55. Located less than one mile from the Highway 64/ Highway 55 interchange, Olive Chapel Village is directly across from the WakeMed Apex Healthplex and is surrounded by dense residential development.

### **Traffic Counts**

2017 Traffic Counts (Per CoStar)

Highway 55 (W. Williams Street)

Olive Chapel Hill Road

6,900