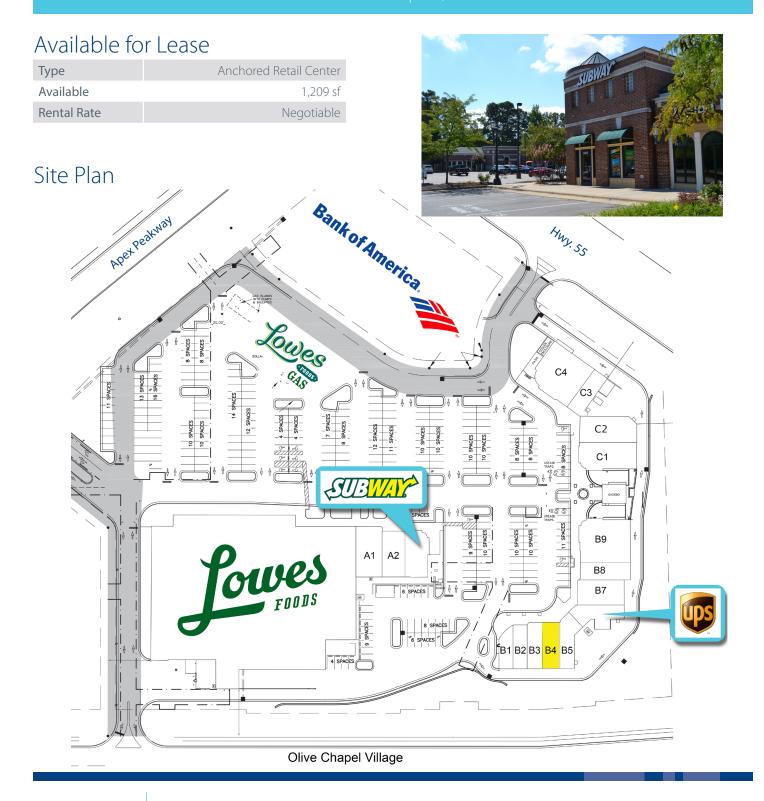

## Opportunity

Olive Chapel Village is located in the heart of the flourishing town of Apex, NC. The center has a strong grocery anchor, Lowes Foods, as well as national tenants such as Subway and The UPS Store. Olive Chapel Village offers abundant parking and exceptional visibility to W. Williams Street/Highway 55. Located less than one mile from the Highway 64/ Highway 55 interchange, Olive Chapel Village is directly across from the WakeMed Apex Healthplex and is surrounded by dense residential development.

### Tenant Roster

| A1 | Blue Ridge Family Dental Care    | 2,274 sf |
|----|----------------------------------|----------|
| A2 | Daily Vita                       | 1,850 sf |
| А3 | Subway                           | 1,588 sf |
| B1 | Yang Cleaners                    | 879 sf   |
| B2 | Smart Business Solutions         | 1,136 sf |
| В3 | Nail Cafe                        | 1,209 sf |
| B4 | Available                        | 1,209 sf |
| B5 | Namoli's Pizza                   | 1,462 sf |
| B6 | The UPS Store                    | 1,462 sf |
| В7 | Wine and Design                  | 1,871 sf |
| В8 | Eye Level Learning               | 1,300 sf |
| B9 | Arandas Mexican Cuisine          | 3,843 sf |
| C1 | Mr. Dumpling                     | 2,550 sf |
| C2 | Cora Physical Therapy            | 2,438 sf |
| C3 | Edward Jones                     | 1,212 sf |
| C4 | Doherty's Irish Pub & Restaurant | 3,798 sf |
|    |                                  |          |