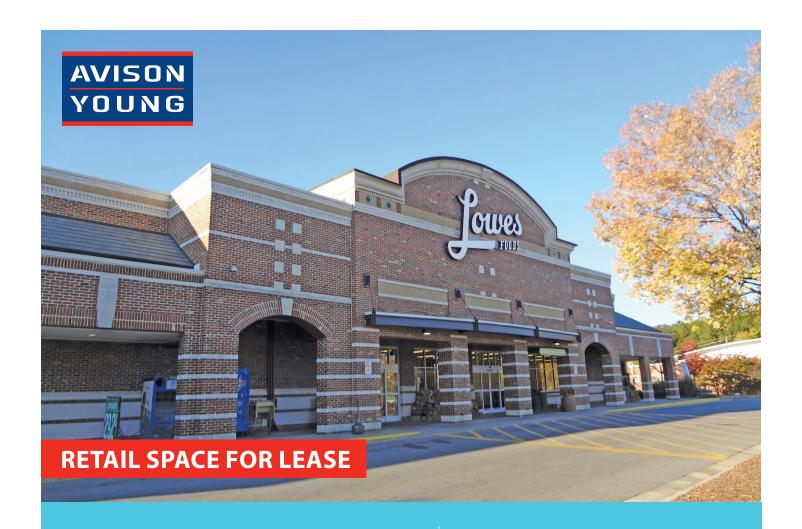

# Olive Chapel Village

**Apex Peakway & Highway 55** Apex, NC 27502

Partnership. Performance.

## Opportunity

Olive Chapel Village is located in the heart of the flourishing town of Apex, NC. The center has a strong grocery anchor, Lowes Foods, as well as national tenants such as Subway and The UPS Store. Olive Chapel Village offers abundant parking and exceptional visibility to W. Williams Street/Highway 55. Located less than one mile from the Highway 64/ Highway 55 interchange, Olive Chapel Village is directly across from the WakeMed Apex Healthplex and is surrounded by dense residential development.