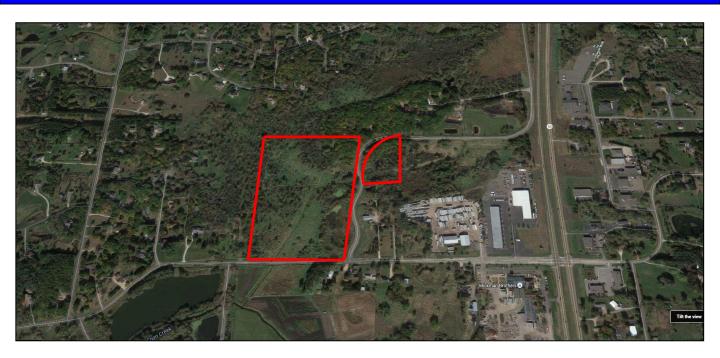

# PROPERTY FEATURES

- Two lots for sale
- Flexible zoning but guided for Industrial use
- Easy access to Hwy 65 (Central Ave N)
- Well and septic
  - Lot 1. Block 1 Magers Meadows 2.83 acres useable
  - Lot 1, Block 2 Magers Meadows 1.83 acres useable

Sale Price \$2.00/sf on useable (high ground) acreage

For More Information Contact: MARTY FISHER PREMIER COMMERCIAL PROPERTIES, LLC 6897 139<sup>th</sup> Lane NW Ramsey, MN 55303 763.862.2005 www.premiercommercialproperties.com