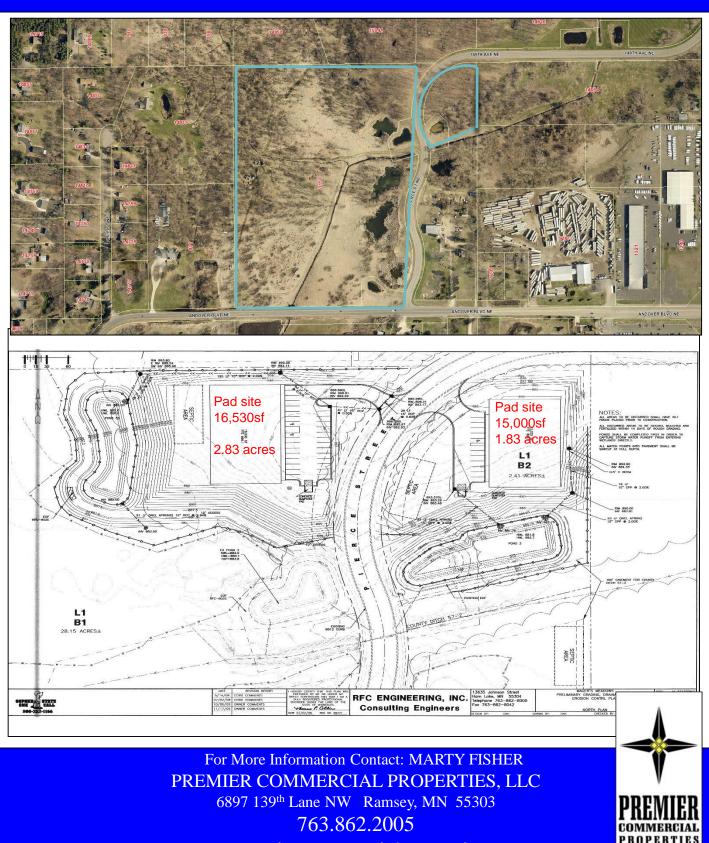

### Lot details

- Lot 1, Block 1
- 28.15 gross acres
- Approximate 2.83 useable acres
- Building pad site approximately 16,530sf
- Accommodates city parking requirement for Industrial use
- Accommodates city sized septic requirement Sale price - \$246,550

Lot 1, Block 2

- 2.41 gross acres
- Approximate 1.83 useable acres
- Building pad site approximately 15,000sf
- Accommodates city parking requirement for Industrial use
- Accommodates city sized septic requirement Sale price - \$159,430
  - Engineering & wetland studies have been conducted to size the pad sites, however, these may need to be updated.