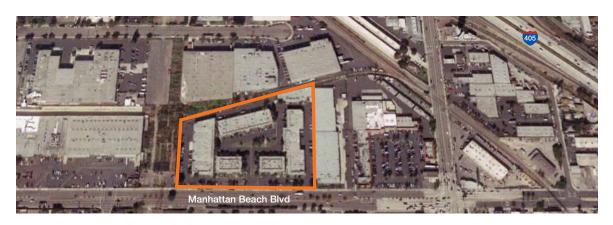

West Bay Business Park

2627 Manhattan Beach Blvd, Suite 200, Redondo Beach, CA





### **FEATURES**

Premiere Beach Cities multi-tenant business park

Prestigious corporate headquarters building

1,030 sf available, second floor corner office space

AAA location on Manhattan Beach Blvd with close proximity to 405 Fwy

Prominent visibility, corporate environment, plentiful free parking, attractive window line

Professional, long term management, low operating expenses

### CONTACT

Luke Staubitz, SIOR 310.408.0456 | Lic # 01037737 lukes@kiddermathews.com

Harvey Beesen, SIOR 310.989.7368 | Lic # 00615891 harveyb@kiddermathews.com

Andrew Dilfer, GLS 310.963.6102 | Lic # 01455665 andrewd@kiddermathews.com



### **FOR LEASE**

# West Bay Business Park

### **SITE PLAN**



### **AERIAL**



### CONTACT

Luke Staubiz, SIOR 310.408.0456 lukes@kiddermathews.com Lic # 01037737

Harvey Beesen, SIOR 310.989.7368 harveyb@kiddermathews.com Lic # 00615891

Andrew Dilfer, GLS 310.963.6102 andrewd@kiddermathews.com Lic # 01455665