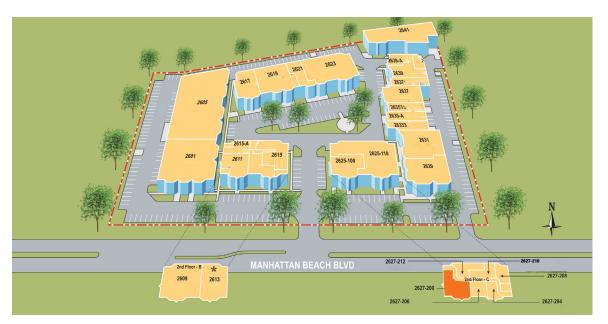

**FOR LEASE**

## West Bay Business Park

2627 Manhattan Beach Blvd, Suite 200, Redondo Beach, CA





### **FEATURES**

Premiere Beach Cities multi-tenant business park

Prestigious corporate headquarters building

1,030 sf available, second floor corner office space

AAA location on Manhattan Beach Blvd with close proximity to 405 Fwy

Prominent visibility, corporate environment, plentiful free parking, attractive window line

Professional, long term management, low operating expenses

### CONTACT

Luke Staubitz, SIOR 310.408.0456 | Lic # 01037737 lukes@kiddermathews.com

Harvey Beesen, SIOR 310.989.7368 | Lic # 00615891 harveyb@kiddermathews.com

Andrew Dilfer, GLS 310.963.6102 | Lic # 01455665 andrewd@kiddermathews.com



### **FOR LEASE**

# West Bay Business Park

### **SITE PLAN**



### **AERIAL**



### CONTACT

Luke Staubiz, SIOR 310.408.0456 lukes@kiddermathews.com Lic # 01037737

Harvey Beesen, SIOR 310.989.7368 harveyb@kiddermathews.com Lic # 00615891

Andrew Dilfer, GLS 310.963.6102 andrewd@kiddermathews.com Lic # 01455665