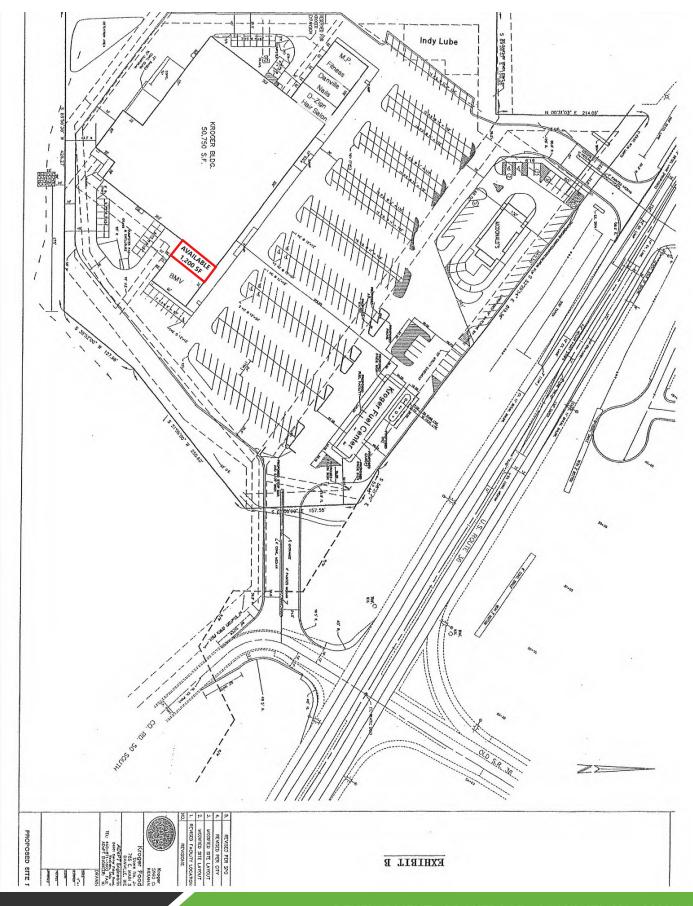

#### **PROPERTY OVERVIEW**

1,200 square feet available for lease in the growing Danville community.

#### **PROPERTY HIGHLIGHTS**

- 1,200 Square Feet Available Adjacent to Kroger
- Easy Access to the Center with a Signalized Intersection and Two Means of Ingress/Egress
- Visibility from US-36 which Has Over 15,000 VPD
- Pylon Signage Available
- · Danville is One of the Fastest Growing Communities in Indiana