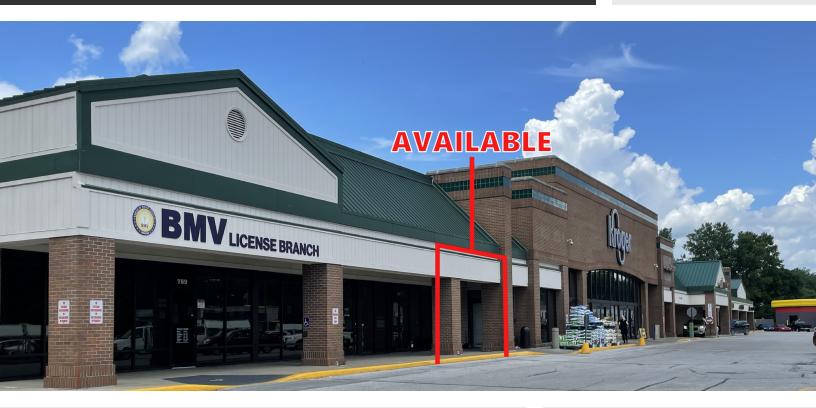

#### **PROPERTY OVERVIEW**

1,200 square feet available for lease in the growing Danville community.

#### **PROPERTY HIGHLIGHTS**

- 1,200 Square Feet Available Adjacent to Kroger
- Easy Access to the Center with a Signalized Intersection and Two Means of Ingress/Egress
- Visibility from US-36 which Has Over 15,000 VPD
- Pylon Signage Available
- · Danville is One of the Fastest Growing Communities in Indiana