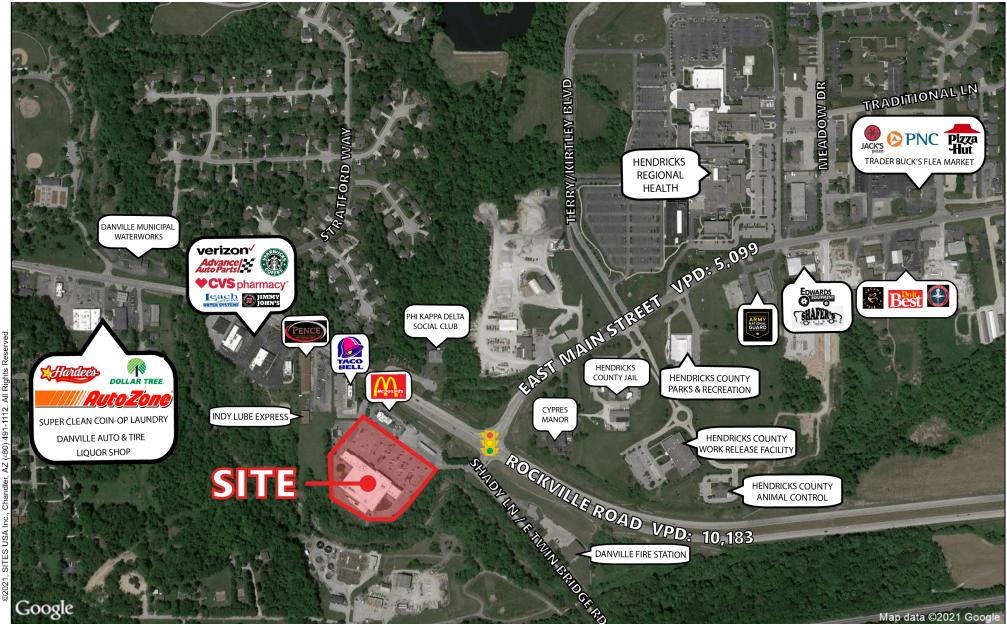

#### **PROPERTY HIGHLIGHTS**

- 1,200 Square Feet Available Adjacent to Kroger
- Easy Access to the Center with a Signalized Intersection and Two Means of Ingress/Egress
- Visibility from US-36 which Has Over 15,000 VPD
- Pylon Signage Available
- · Danville is One of the Fastest Growing Communities in Indiana

This map was produced using data from private and government sources deerred to be reliable. The information herein is provided without representation or warranty

785 E Main Street Danville, IN 46122