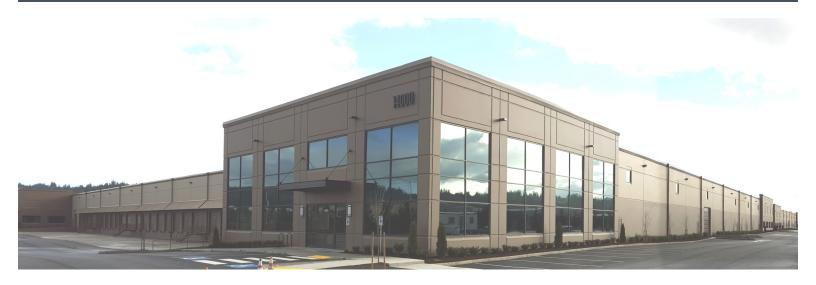

#### SUMNER CORPORATE PARK - CASCADE BUILDING

#### 14000 - 24TH STREET E. SUMNER, WASHINGTON

| AVAILABLE SPACE | ± 101,559 SF                                                  |
|-----------------|---------------------------------------------------------------|
| OFFICE AREA     | BTS                                                           |
| CLEAR HEIGHT    | ± 30' with ESFR                                               |
| BUILDING DEPTH  | ± 185' (single-loaded)                                        |
| COLUMN SPACING  | ± 60' x 45' (typical)                                         |
| LOADING DOORS   | 28 dock-high<br>1 drive-in                                    |
| PARKING         | ± 54 trailer stalls available<br>(more potentially available) |