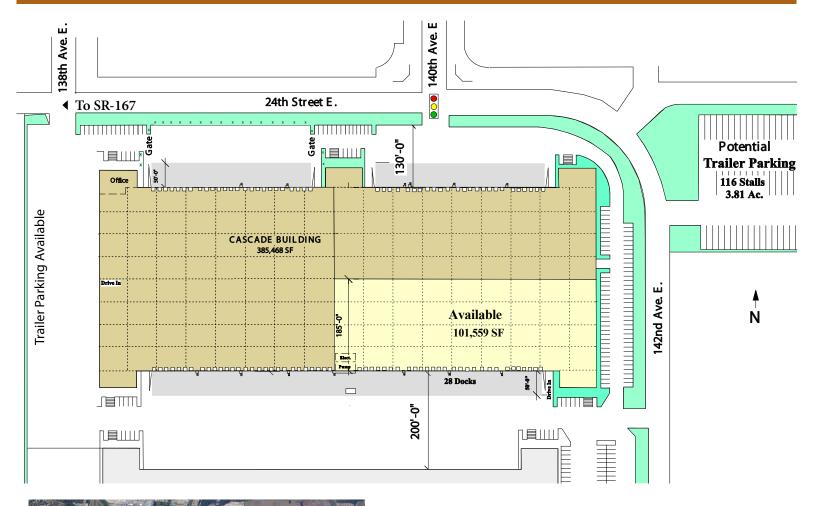

#### 14000 - 24TH STREET E. SUMNER, WASHINGTON

| AVAILABLE SPACE | ± 101,559 SF                                                  |
|-----------------|---------------------------------------------------------------|
| OFFICE AREA     | BTS                                                           |
| CLEAR HEIGHT    | ± 30' with ESFR                                               |
| BUILDING DEPTH  | ± 185' (single-loaded)                                        |
| COLUMN SPACING  | ± 60' x 45' (typical)                                         |
| LOADING DOORS   | 28 dock-high<br>1 drive-in                                    |
| PARKING         | ± 54 trailer stalls available<br>(more potentially available) |