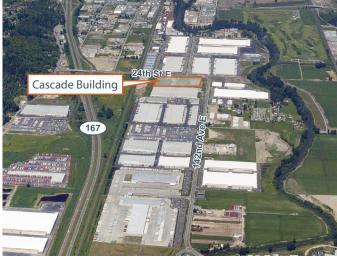

- Zoned M-1 (Light Industrial), City of Sumner
- Immediate access to Highway 167 via the 24th Street
  East interchange
- Proximity to the Port of Tacoma
- Targeting LEED Certification
- Foreign Trade Zone FTZ #86