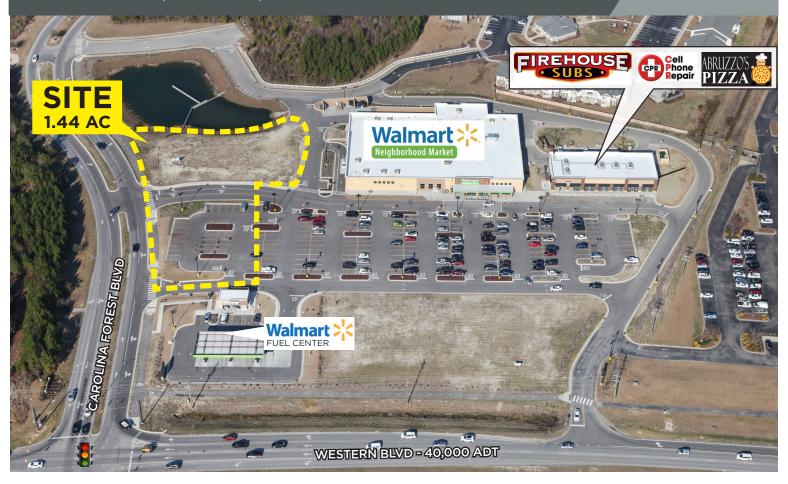

### **PROPERTY HIGHLIGHTS**

Outparcel available at new center anchored by Walmart Neighborhood Market located on Jacksonville's major retail corridor.

Site offers easy access near signalized intersection and excellent visibility from the highly trafficked Western Blvd.

Situated at Western Blvd. and Carolina Forest Blvd., just north of the new Jacksonville Parkway.

Located seven miles from the front gate of Marine Corps Base Camp Lejeune, which is home to over 150,000 Marines, dependents and civilian workers.

#### Average Daily Traffic Counts:

Western Blvd. - 40,000 US-17 - 36,000 US-17 Bypass - 14,000

| DEMOGRAPHICS                                    | 5-MILE RADIUS |
|-------------------------------------------------|---------------|
| POPULATION (Current)                            | 65,754        |
| POPULATION (5 years)                            | 67,175        |
| HOUSEHOLDS                                      | 25,040        |
| AVG. HOUSEHOLD INCOME                           | \$61,202      |
| HOUSEHOLDS EARNING<br>MORE THAN \$50K           | 61.5%         |
| MEDIAN AGE                                      | 27            |
| DAYTIME POPULATION                              | 52,573        |
| BUSINESSES                                      | 3,422         |
| EXPENDITURE - RETAIL (Total)                    | \$575 M       |
| EXPENDITURE - RETAIL<br>PER HOUSEHOLD PER MONTH | \$1,914       |