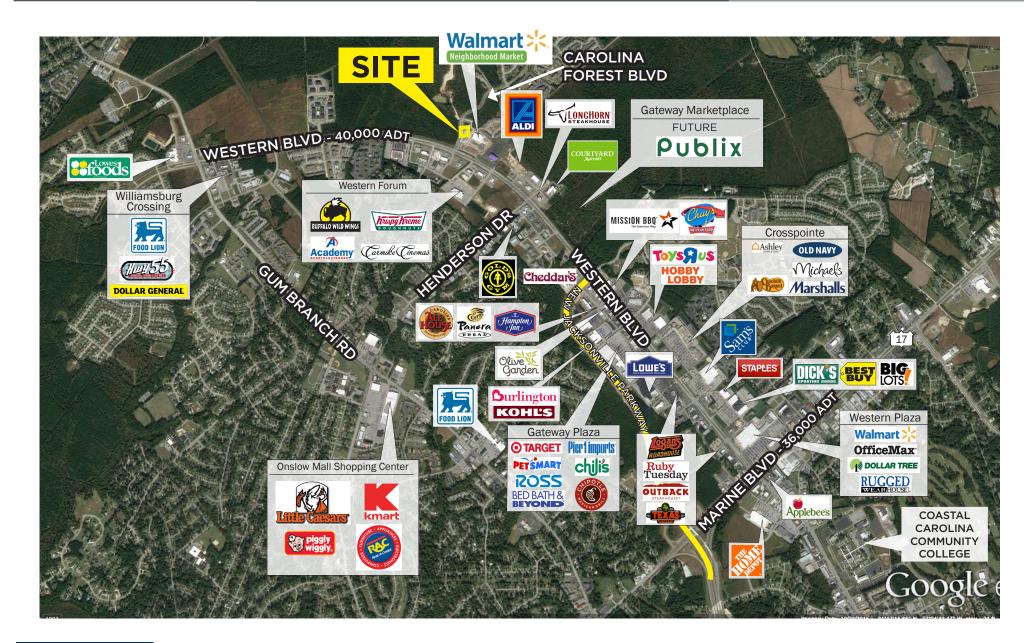

### **PROPERTY HIGHLIGHTS**

Outparcel available at new center anchored by Walmart Neighborhood Market located on Jacksonville's major retail corridor.

Site offers easy access near signalized intersection and excellent visibility from the highly trafficked Western Blvd.

Situated at Western Blvd. and Carolina Forest Blvd., just north of the new Jacksonville Parkway.

Located seven miles from the front gate of Marine Corps Base Camp Lejeune, which is home to over 150,000 Marines, dependents and civilian workers.