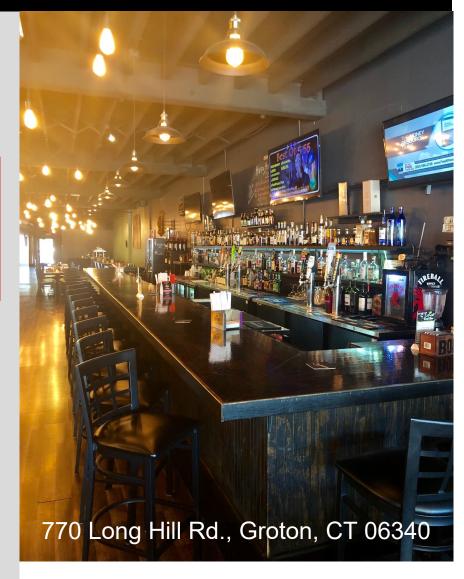

## **Pequot Commercial**

15 Chesterfield Road, Suite 4 East Lyme, CT 06333

860-447-9570 x153 Fax 860-444-6661

- ◆ Restaurant and Bar business is in Groton Shopping Center
- ♦ Currently leasing 3,900sf with full basement
- ♦ Tastefully decorated and fully equipped includes:
  - 10 tables, 7 booths, 20 seat bar, pool table and outside seating
- ♦ Ceilings 16+
- ♦ Gorgeous bar and drop lighting makes for great ambiance
- ♦ City Water/Sewer; Propane
- ♦ Ample parking available
- ♦ 19,200 ADT counts