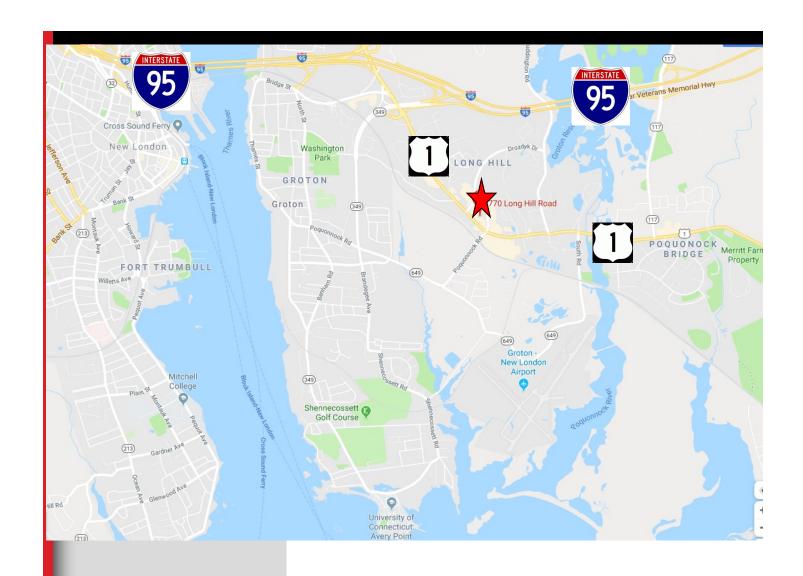

## **Pequot Commercial**

15 Chesterfield Road, Suite 4 East Lyme, CT 06333

860-447-9570 x153 Fax 860-444-6661

- ◆ Restaurant and Bar business is in Groton Shopping Center
- ♦ Currently leasing 3,900sf with full basement
- ♦ Tastefully decorated and fully equipped includes:
  - 10 tables, 7 booths, 20 seat bar, pool table and outside seating
- ♦ Ceilings 16+
- ♦ Gorgeous bar and drop lighting makes for great ambiance
- ♦ City Water/Sewer; Propane
- ♦ Ample parking available
- ♦ 19,200 ADT counts