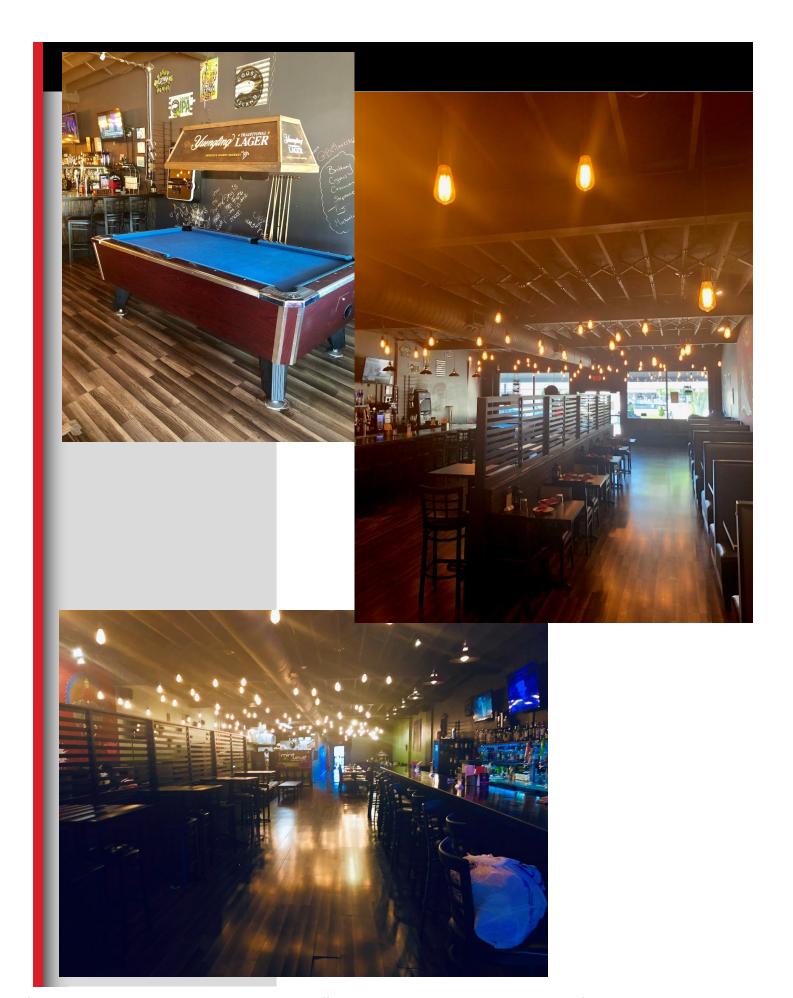

## **Pequot Commercial**

15 Chesterfield Road, Suite 4 East Lyme, CT 06333

860-447-9570 x153 Fax 860-444-6661

- ◆ Restaurant and Bar business is in Groton Shopping Center
- ♦ Currently leasing 3,900sf with full basement
- ♦ Tastefully decorated and fully equipped includes:
  - 10 tables, 7 booths, 20 seat bar, pool table and outside seating
- ♦ Ceilings 16+
- ♦ Gorgeous bar and drop lighting makes for great ambiance
- ♦ City Water/Sewer; Propane
- ♦ Ample parking available
- ♦ 19,200 ADT counts