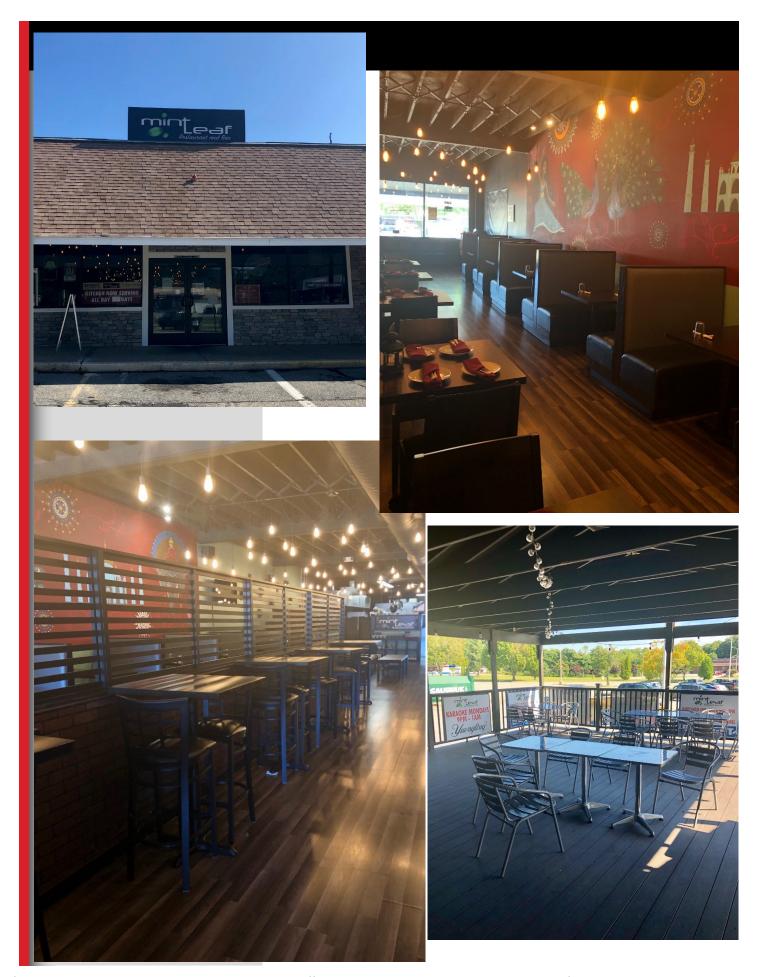

## **Pequot Commercial**

15 Chesterfield Road, Suite 4 East Lyme, CT 06333

860-447-9570 x153 Fax 860-444-6661

- ◆ Restaurant and Bar business is in Groton Shopping Center
- ♦ Currently leasing 3,900sf with full basement
- ♦ Tastefully decorated and fully equipped includes:
  - 10 tables, 7 booths, 20 seat bar, pool table and outside seating
- ♦ Ceilings 16+
- ♦ Gorgeous bar and drop lighting makes for great ambiance
- ♦ City Water/Sewer; Propane
- ♦ Ample parking available
- ♦ 19,200 ADT counts