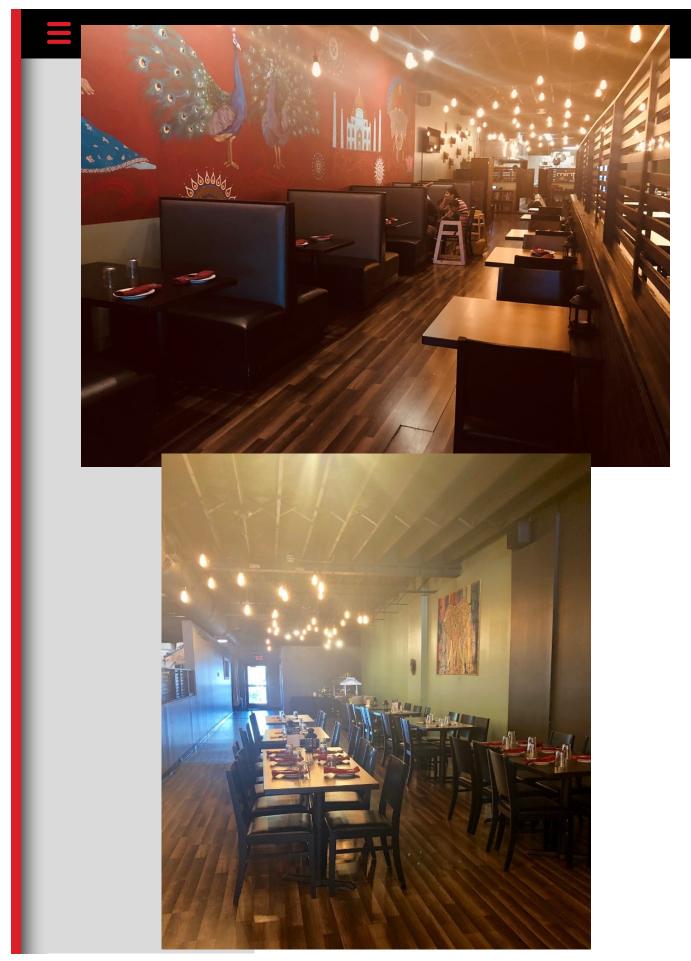

## **Pequot Commercial**

15 Chesterfield Road, Suite 4 East Lyme, CT 06333

860-447-9570 x153 Fax 860-444-6661

- ◆ Restaurant and Bar business is in Groton Shopping Center
- ♦ Currently leasing 3,900sf with full basement
- ♦ Tastefully decorated and fully equipped includes:
  - 10 tables, 7 booths, 20 seat bar, pool table and outside seating
- ♦ Ceilings 16+
- ♦ Gorgeous bar and drop lighting makes for great ambiance
- ♦ City Water/Sewer; Propane
- ♦ Ample parking available
- ♦ 19,200 ADT counts