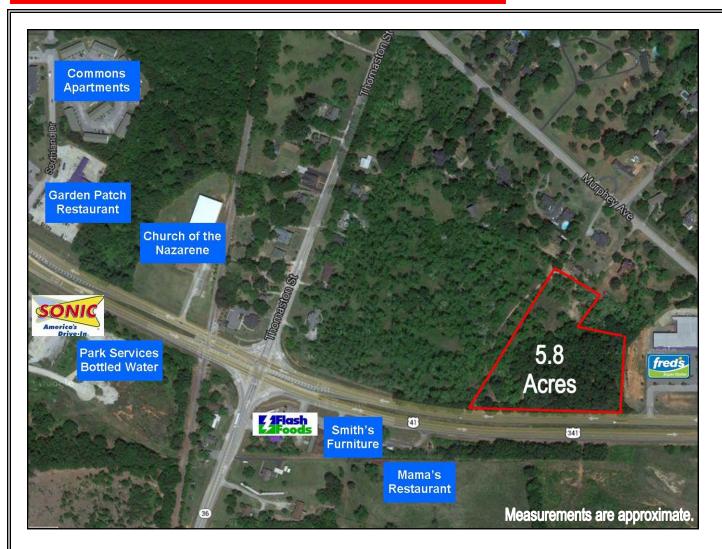

## PROPERTY OVERVIEW

| LOCATION:                       | Subject property is located in the City of Barnesville.                                                                                                                                                         |
|---------------------------------|-----------------------------------------------------------------------------------------------------------------------------------------------------------------------------------------------------------------|
| AVERAGE DAILY<br>TRAFFIC COUNT: | 12,300 vehicles per day                                                                                                                                                                                         |
| SITE<br>INFORMATION:            | <ul> <li>5.8± Acres</li> <li>Parcel B18 029</li> </ul>                                                                                                                                                          |
| TOPOGRAPHY:                     | Slightly above road grade                                                                                                                                                                                       |
| ZONING:                         | R1-B Residential - good candidate property for commercial rezoning.                                                                                                                                             |
| NEIGHBORS:                      | Fred's Dollar Store, Flash Foods, Smith's Furniture, Mama's Restaurant, Sonic Drive-In Restaurant, Garden Patch Restaurant, Commons Apartments, Barnesville Church of the Nazarene, Park Services Bottled Water |
| REDUCED<br>SALES PRICE:         | <del>\$360,000</del> \$270,000                                                                                                                                                                                  |