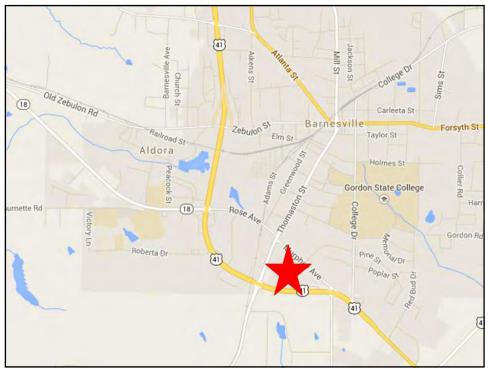

## PROPERTY OVERVIEW

| LOCATION:                       | Subject property is located in the City of Barnesville.                                                                                                                                                         |
|---------------------------------|-----------------------------------------------------------------------------------------------------------------------------------------------------------------------------------------------------------------|
| AVERAGE DAILY<br>TRAFFIC COUNT: | 12,300 vehicles per day                                                                                                                                                                                         |
| SITE<br>INFORMATION:            | <ul> <li>5.8± Acres</li> <li>Parcel B18 029</li> </ul>                                                                                                                                                          |
| TOPOGRAPHY:                     | Slightly above road grade                                                                                                                                                                                       |
| ZONING:                         | R1-B Residential - good candidate property for commercial rezoning.                                                                                                                                             |
| NEIGHBORS:                      | Fred's Dollar Store, Flash Foods, Smith's Furniture, Mama's Restaurant, Sonic Drive-In Restaurant, Garden Patch Restaurant, Commons Apartments, Barnesville Church of the Nazarene, Park Services Bottled Water |
| REDUCED<br>SALES PRICE:         | <del>\$360,000</del> \$270,000                                                                                                                                                                                  |