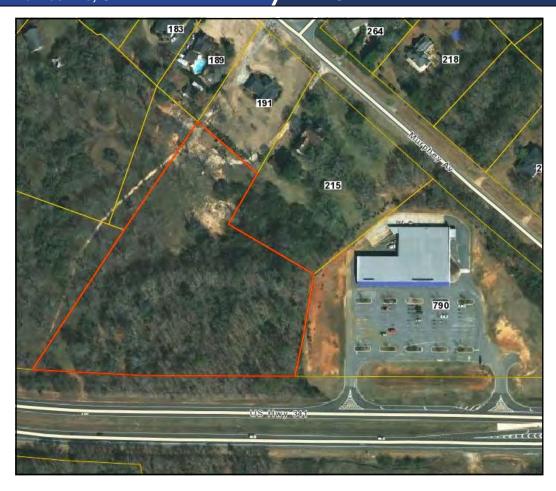

## PROPERTY OVERVIEW

| LOCATION:                       | Subject property is located in the City of Barnesville.                                                                                                                                                         |
|---------------------------------|-----------------------------------------------------------------------------------------------------------------------------------------------------------------------------------------------------------------|
| AVERAGE DAILY<br>TRAFFIC COUNT: | 12,300 vehicles per day                                                                                                                                                                                         |
| SITE<br>INFORMATION:            | <ul> <li>5.8± Acres</li> <li>Parcel B18 029</li> </ul>                                                                                                                                                          |
| TOPOGRAPHY:                     | Slightly above road grade                                                                                                                                                                                       |
| ZONING:                         | R1-B Residential - good candidate property for commercial rezoning.                                                                                                                                             |
| NEIGHBORS:                      | Fred's Dollar Store, Flash Foods, Smith's Furniture, Mama's Restaurant, Sonic Drive-In Restaurant, Garden Patch Restaurant, Commons Apartments, Barnesville Church of the Nazarene, Park Services Bottled Water |
| REDUCED<br>SALES PRICE:         | <del>\$360,000</del> \$270,000                                                                                                                                                                                  |