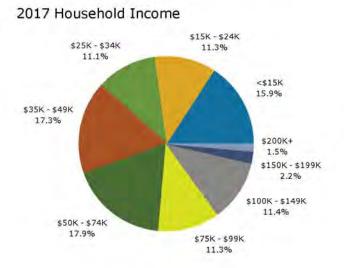

| 257 Census 20 Number 12,098 5,650 47 72 2 142        | 1.4% Percent 66.0% 30.8% 0.3% 0.4% 0.0% 0.8%              | 277<br>20<br>Number<br>11,860<br>5,695<br>48<br>83<br>2<br>212 | Percent<br>65.0%<br>31.2%<br>0.3%<br>0.5%<br>0.0%<br>1.2% | Number<br>11,860<br>5,800<br>48<br>91<br>2<br>280 | Perce<br>64.1                         |

September 07, 2017



## Demographic and Income Profile

Lamar County, GA Lamar County, GA (13171) Geography: County Prepared by Esri

September 07, 2017



#### Population by Age 12 10 Percent 8 6 2017 2022 2 5-9 55-64 0-4 10-14 15-19 20-24 25-34 35-44 45-54 65-74 75-84 85+





2017 Percent Hispanic Origin: 2.9%

Source: U.S. Census Bureau, Census 2010 Summary File 1. Esri forecasts for 2017 and 2022.