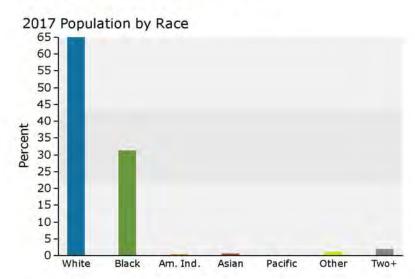

| 257 Census 20 Number 12,098 5,650 47 72 2 142        | 1.4% Percent 66.0% 30.8% 0.3% 0.4% 0.0% 0.8%              | 277<br>20<br>Number<br>11,860<br>5,695<br>48<br>83<br>2<br>212 | Percent<br>65.0%<br>31.2%<br>0.3%<br>0.5%<br>0.0%<br>1.2% | Number<br>11,860<br>5,800<br>48<br>91<br>2<br>280 | Perce<br>64.1                         |

September 07, 2017



## Demographic and Income Profile

Lamar County, GA Lamar County, GA (13171) Geography: County Prepared by Esri

September 07, 2017



#### Population by Age 12 10 Percent 8 6 2017 2022 2 5-9 55-64 0-4 10-14 15-19 20-24 25-34 35-44 45-54 65-74 75-84 85+





2017 Percent Hispanic Origin: 2.9%

Source: U.S. Census Bureau, Census 2010 Summary File 1. Esri forecasts for 2017 and 2022.