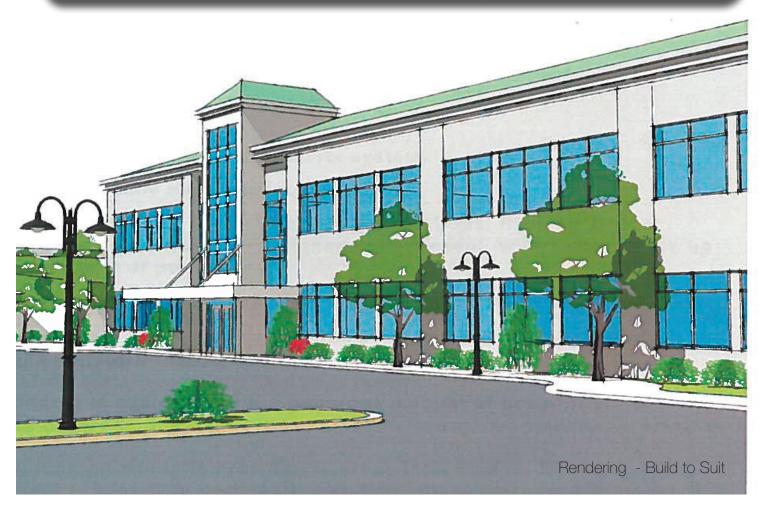

# Office Building for Lease Carroll's Plaza 1114 South DuPont Hwy Dover, DE

### **Property Features:**

- Proposed two-story +/- 30,000sf build-to-suit
- ABUNDANT PARKING
- GREAT VISIBILITY WITH FRONTAGE ON SOUTH DUPONT HIGHWAY
- Easy access to Route 1
- MINUTES FROM BAYHEALTH MEDICAL CENTER AND DOWNTOWN DOVER