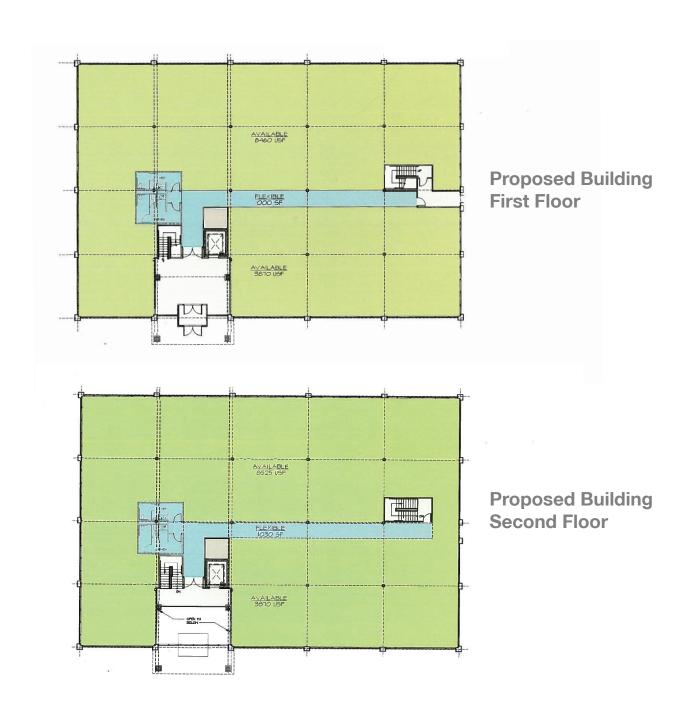

### **Property Features:**

- Proposed two-story +/- 30,000sf build-to-suit
- ABUNDANT PARKING
- GREAT VISIBILITY WITH FRONTAGE ON SOUTH DUPONT HIGHWAY
- Easy access to Route 1
- MINUTES FROM BAYHEALTH MEDICAL CENTER AND DOWNTOWN DOVER