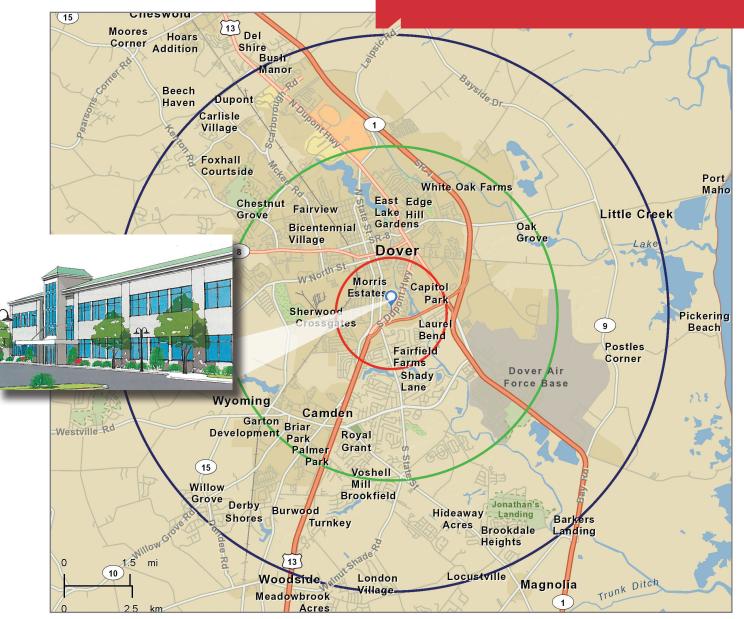

# Carroll's Plaza 1114 South DuPont Hwy Dover, DE

| Demographics:                 | 1 Mile   | 3 Mile   | 5 Mile   |
|-------------------------------|----------|----------|----------|
| Population:                   | 6,586    | 50,893   | 72,926   |
| <ul><li>Households:</li></ul> | 2,545    | 19,685   | 27,309   |
| Average HH Income:            | \$60,843 | \$60,019 | \$64,430 |

• Traffic Count: +/-21,000