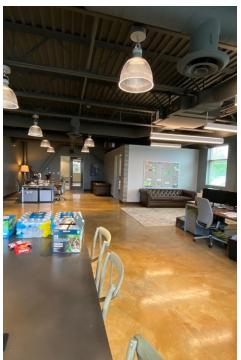

## **LEASE RATE**

\$23.60/SF - NET OF JANITORIAL

- Easy access from Keystone, Downtown Carmel, and US 31
- Ground floor tech space with polished concrete floors
- Open ceilings
- Open break area
- LED lighting
- Offered at \$23.60/SF Net of Janitorial