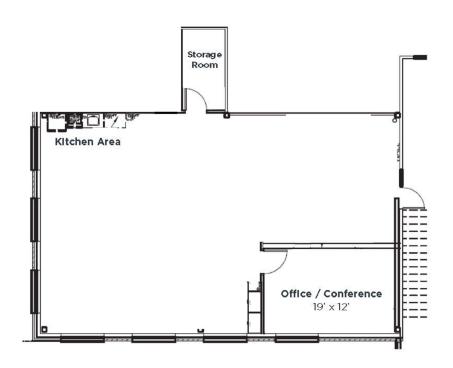

rcre.com

689861

## RESOURCE TECH SPACE IN THE HEART OF CARMEL

715 W CARMEL DR. - SUITE 101, CARMEL, IN 46032

LEASE

OFFICE





### **AVAILABLE SF**

1,915 SF

## **LEASE RATE**

\$23.60/SF - NET OF JANITORIAL

- Easy access from Keystone, Downtown Carmel, and US 31
- Ground floor tech space with polished concrete floors
- Open ceilings
- Open break area
- LED lighting
- Offered at \$23.60/SF Net of Janitorial

in y f ◎ v #grow**Indiana** 

## **TECH SPACE IN THE HEART OF CARMEL**

715 W CARMEL DR. - SUITE 101, CARMEL, IN 46032







## **TECH SPACE IN THE HEART OF CARMEL**

715 W CARMEL DR. - SUITE 101, CARMEL, IN 46032













## ABOUT

# CARMEL

Carmel is a fast-growing, economically-thriving city located on Indianapolis' northern border. Consistently recognized nationally for its programs and services, Carmel features award-winning schools, thriving businesses and family-oriented neighborhoods. Redevelopment of the City's central core has led to the making of a vibrant city that is sustainable, walkable and bike-friendly with nearly 200 miles of trails and paths. Quality of life and redevelopment of the city has helped create a place where companies want to locate, where employees want to live, and where families want to raise their children.

#### **RECENT AWARDS & RECOGNITIONS**

2019 Best Place to Liv