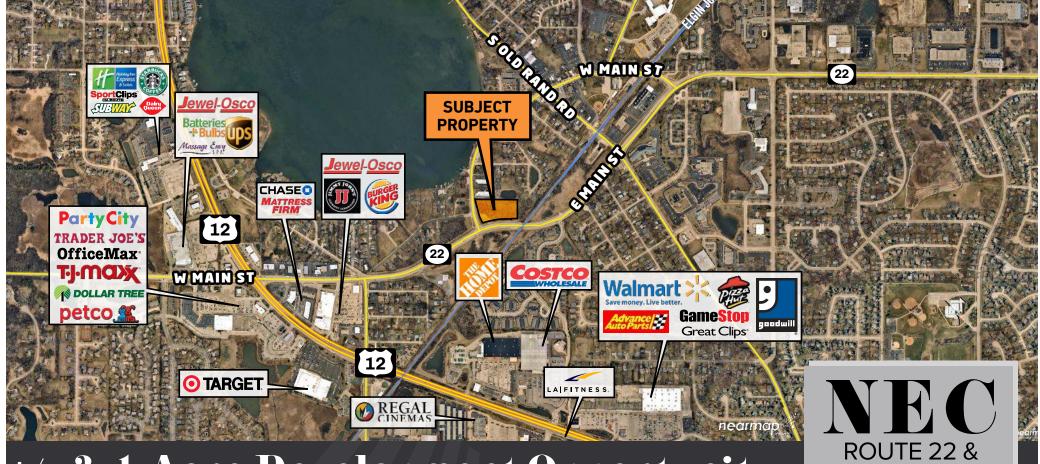

# +/-3.1 Acre Development Opportunity

3.10 Acres on 1 Lot

Sale Price \$1,400,000

±0.5 Miles Away From Route 12

Just Blocks from Downtown Lake Zurich

Low Lake County Taxes

Signalized 3-Way Intersection

**Strong Traffic Counts** 5,850 VPD / Main St. 16,300 VPD / Rt. 22

#### Available for Multiple Uses:

MAIN STREET

- Retail
- Medical
- Mixed-Use
- Multi-Family

FOR MORE INFORMATION. PLEASE CONTACT: