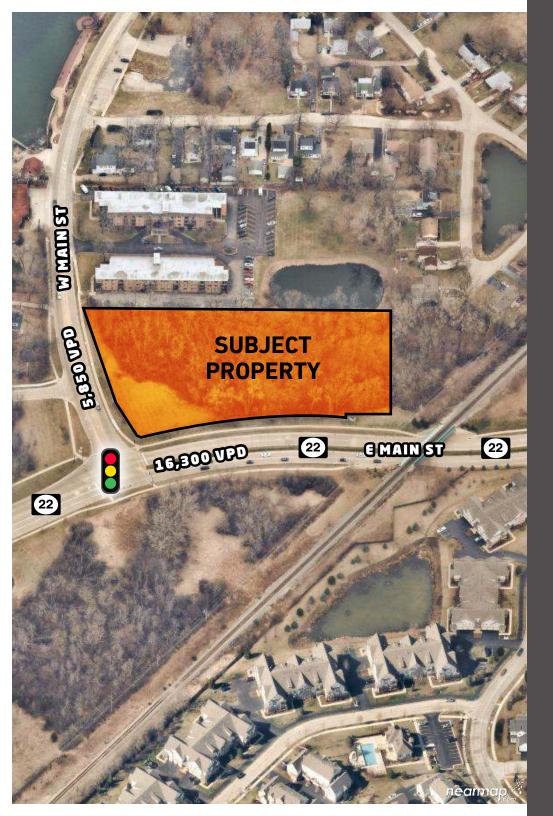

# +/-3.1 Acre Development Opportunity

3.10 Acres on 1 Lot

Sale Price \$1,400,000

±0.5 Miles Away From Route 12

Just Blocks from Downtown Lake Zurich

Low Lake County Taxes

Signalized 3-Way Intersection

**Strong Traffic Counts** 5,850 VPD / Main St. 16,300 VPD / Rt. 22