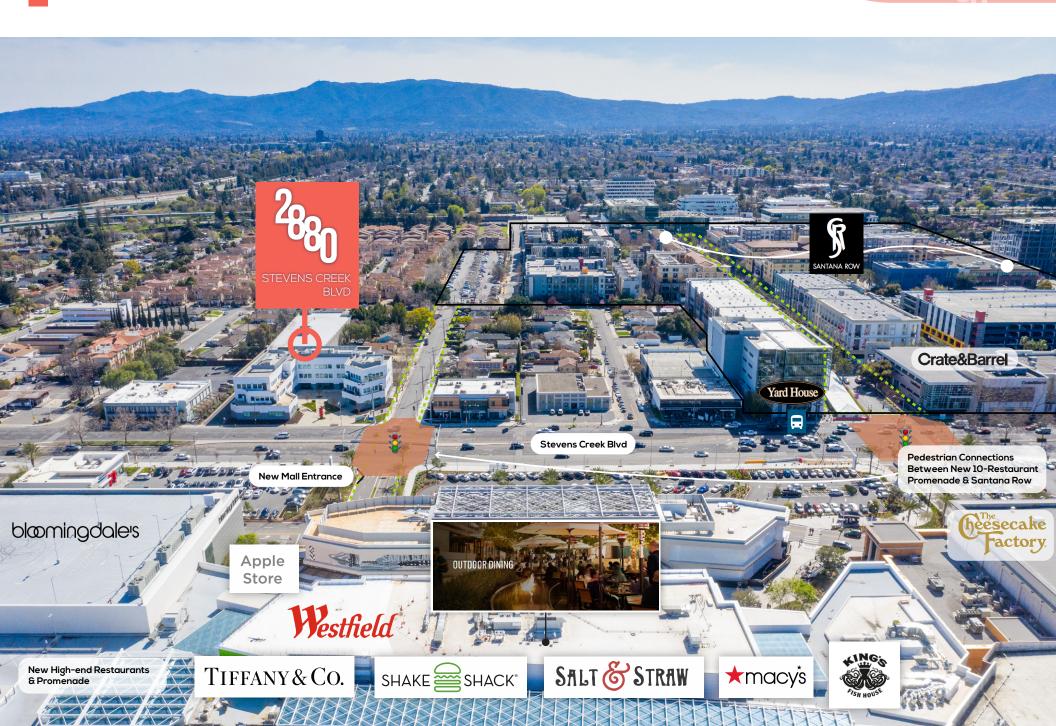

## 2880 STEVENS CREEK BLVD

SAN JOSE, CA

±7,940 SF - ±16,472 SF Available

### NEWMARK

Tracey Solari 408.987.4148 tracey.solari@nmrk.com <sup>CA RE LICENSE # 01269780</sup>

H

Shawn Kellenberger 408.987.4170 shawn.kellenberger@nmrk.com ca re license #01706215

- ▶ 1st Floor: Suite 101 ± 7,940 SF Plug N'Play
- Srd Floor: ± 16,472 SF (Available 3/1/2023)
- High Identity Location on Stevens Creek Blvd adjacent to Santana Row
- Newly Remodeled Ground Floor and 3rd Floor Lobby and Restrooms
- Full Access to Santana Row and
  Westfield Mall Amenities
- On-site Garage Parking