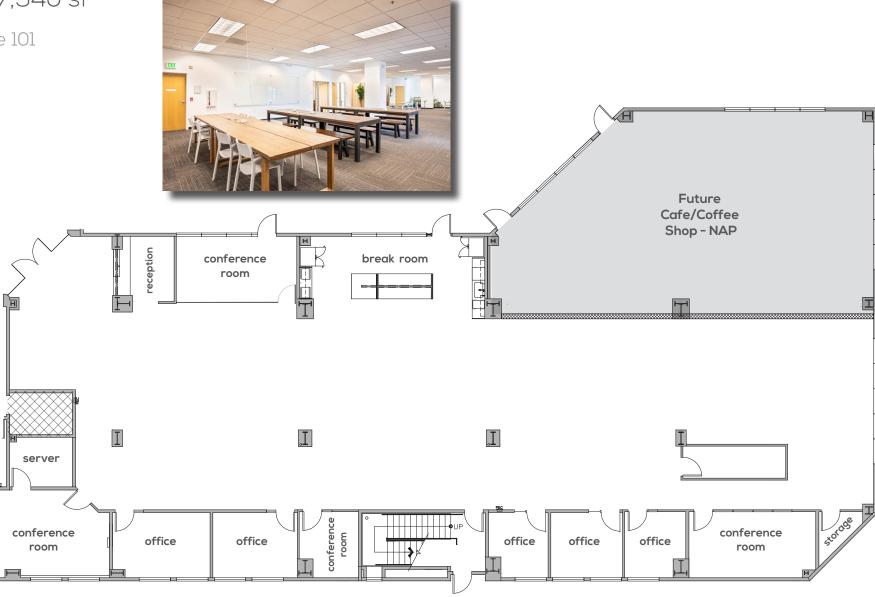

NSE # 01269780</sup>

H

Shawn Kellenberger 408.987.4170 shawn.kellenberger@nmrk.com ca re license #01706215

- ▶ 1st Floor: Suite 101 ± 7,940 SF Plug N'Play
- Srd Floor: ± 16,472 SF (Available 3/1/2023)
- High Identity Location on Stevens Creek Blvd adjacent to Santana Row
- Newly Remodeled Ground Floor and 3rd Floor Lobby and Restrooms
- Full Access to Santana Row and
  Westfield Mall Amenities
- On-site Garage Parking

- Wellness Feature: Each level has a Private Entrance to the Building and Private Lobby
- Unmatched Access to Highway 17/880,
  Highway 280 and San Tomas Expressway
- Prominent Monument Signage and Building Signage on Stevens Creek Blvd
- Large Exterior Courtyard Area for Outdoor Seating/Dining
- Showers On-Site



## Floorplan

# **FIRST FLOOR**

• ±7,940 sf

Suite 101



Floorplan









### STEVENS CREEK BLVD SAN JOSE, CA

2880

Tracey Solari 408.987.4148 tracey.solari@nmrk.com ca re License # 01269780

2880

STEVENS CREEK SIGNAGE

NEWMARK

Shawn Kellenberger 408.987.4170 shawn.kellenberger@nmrk.cor care License #01706215

The distributor of this communication is performing acts for which a real estate license is required. The information contained herein has been obtained from sources deemed reliable but has not been verified and no guarantee, warranty or representation, either express or implied, is made with respect to such information. Terms of sale or lease and availability are subject to change or withdrawal without notice. **3055 Olin Avenue**, **Suite 2200**, **San Jose, CA 95128** 20-0606 - 10/22