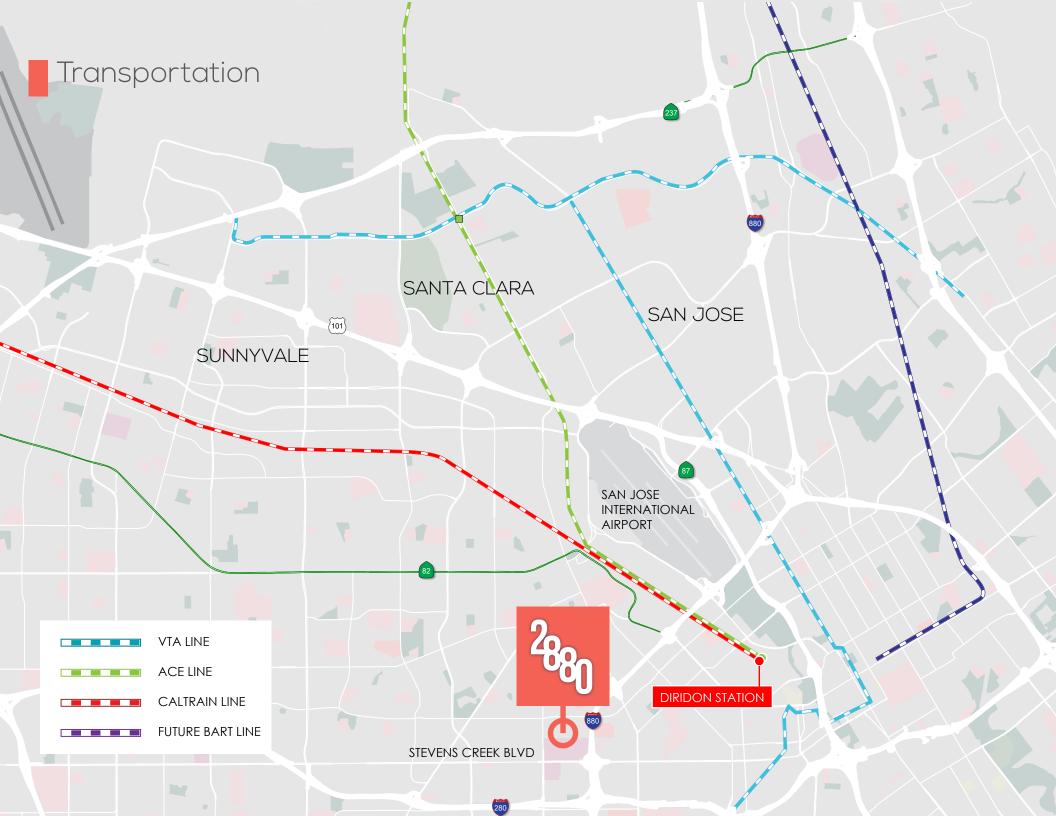

- Wellness Feature: Each level has a Private Entrance to the Building and Private Lobby
- Unmatched Access to Highway 17/880,
  Highway 280 and San Tomas Expressway
- Prominent Monument Signage and Building Signage on Stevens Creek Blvd
- Large Exterior Courtyard Area for Outdoor Seating/Dining
- Showers On-Site