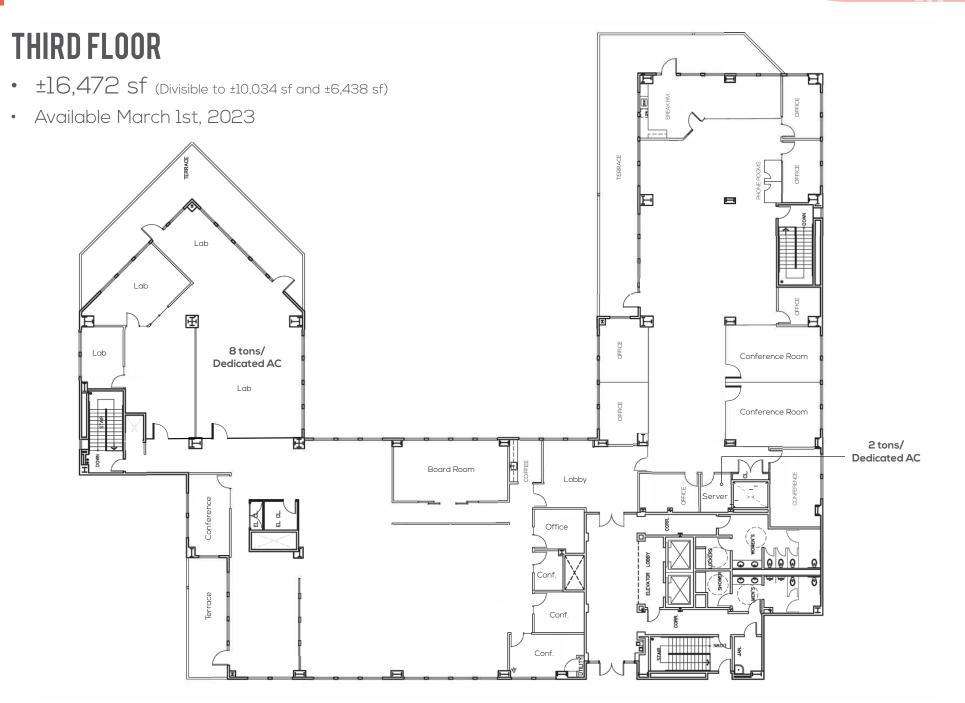

### NEWMARK

Tracey Solari 408.987.4148 tracey.solari@nmrk.com <sup>CA RE LICENSE # 01269780</sup>

H

Shawn Kellenberger 408.987.4170 shawn.kellenberger@nmrk.com ca re license #01706215

- ▶ 1st Floor: Suite 101 ± 7,940 SF Plug N'Play
- Srd Floor: ± 16,472 SF (Available 3/1/2023)
- High Identity Location on Stevens Creek Blvd adjacent to Santana Row
- Newly Remodeled Ground Floor and 3rd Floor Lobby and Restrooms
- Full Access to Santana Row and
  Westfield Mall Amenities
- On-site Garage Parking