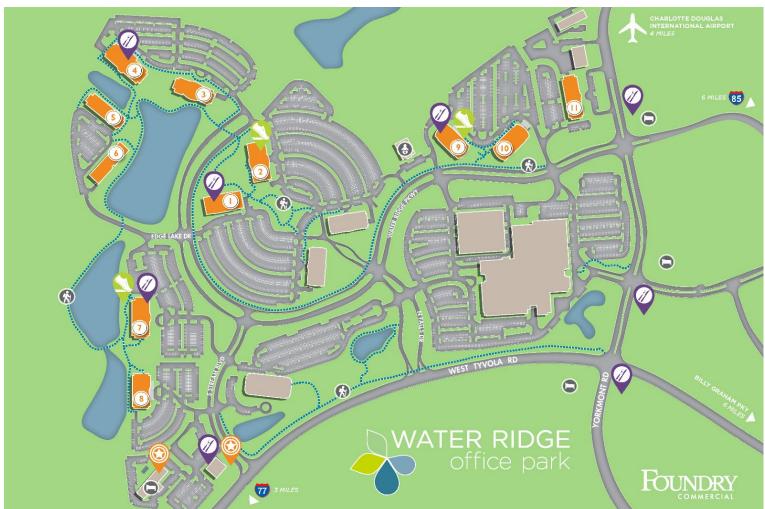

### **PROPERTY FEATURES**

- Adjacent to Charlotte Douglas International Airport
- Brand new, state-of-the-art fitness centers
- Miles of natural walking trails throughout the park
- Six restaurants / dining options within the park