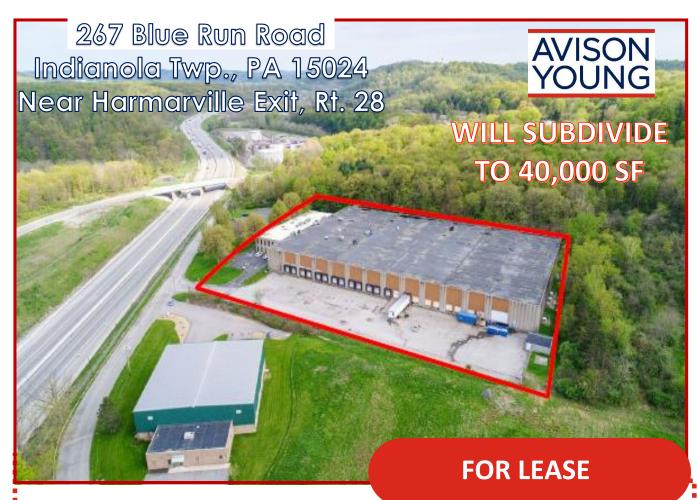

## **Building Features**

Property: 267 Blue Run Road, Indianola Twp., PA Located near the Harmarville Exit, Rt. 28

> Building Size: ±120,000 SF

Office: +/-20,000 SF

+/-10,000 SF Available > - \$10.50/NNN

Site Size: ±6.22 Acres

➤ 40,000 SF – 100,000 SF Available Warehouse space

> \$5.75/NNN

Ceiling: 26'-30' clear

> HVAC Warehouse: ±18,000 SF air conditioned

Cold Storage: ±3,360 SF Freezer ±1,368 SF Cooler

Dock Doors: 14 doors – 48" high with seals and levelers

1 ramp

7 dock high doors currently not used

1 oversized door 12' x 14'

Vice President 412.944.2136 david.auel@avisonyoung.com