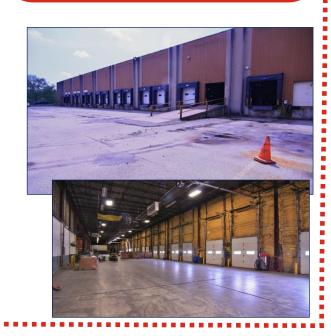

➤ 40,000 SF – 100,000 SF Available Warehouse space

> \$5.75/NNN

Ceiling: 26'-30' clear

> HVAC Warehouse: ±18,000 SF air conditioned

Cold Storage: ±3,360 SF Freezer ±1,368 SF Cooler

Dock Doors: 14 doors – 48" high with seals and levelers

1 ramp

7 dock high doors currently not used

1 oversized door 12' x 14'

Vice President 412.944.2136 david.auel@avisonyoung.com