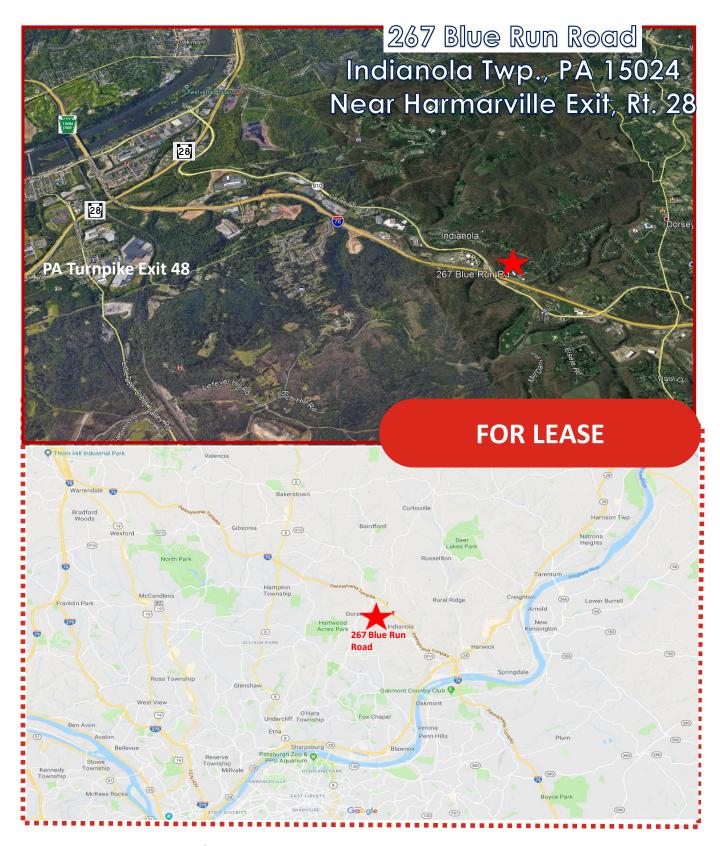

## **Building Features**

Property: 267 Blue Run Road, Indianola Twp., PA Located near the Harmarville Exit, Rt. 28

> Building Size: ±120,000 SF

Office: +/-20,000 SF

+/-10,000 SF Available > - \$10.50/NNN

Site Size: ±6.22 Acres