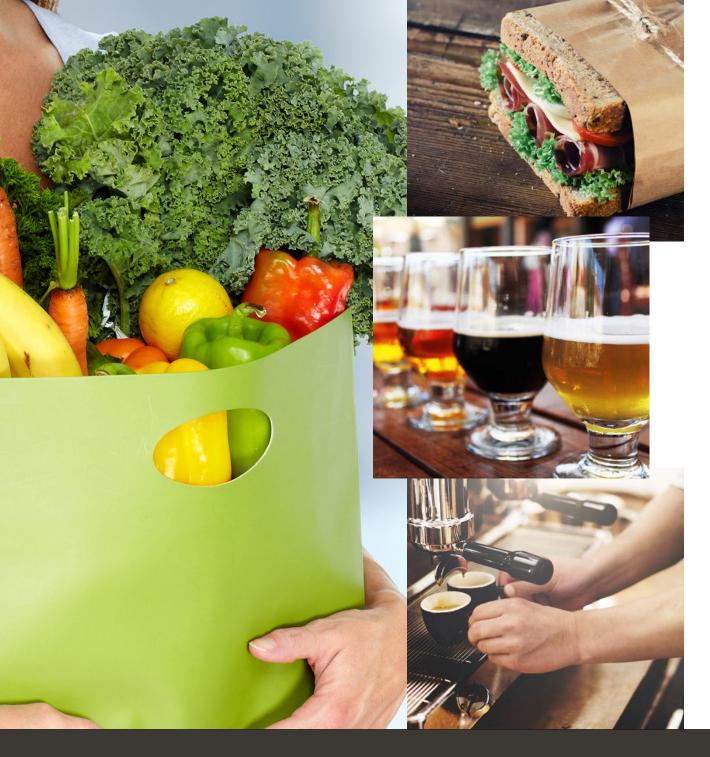

### Flagship QFC Highlights

- + Beer & wine tasting bar and growler fill
- + Restaurant-style seating areas indoors and out
- + Taco bar
- + Sushi/bento station
- + Mediterranean/olive bar
- + Salad bar & yogurt station
- + Hot soup bar
- + Indian food bar
- + Grab & go prepared meals
- + Full service deli with hot & cold food options
- + Gourmet cheese shop (Murray's)
- + Bakery
- + Starbucks with indoor & outdoor seating
- + Cooking classes/demos
- + Pharmacy
- + Full service floral