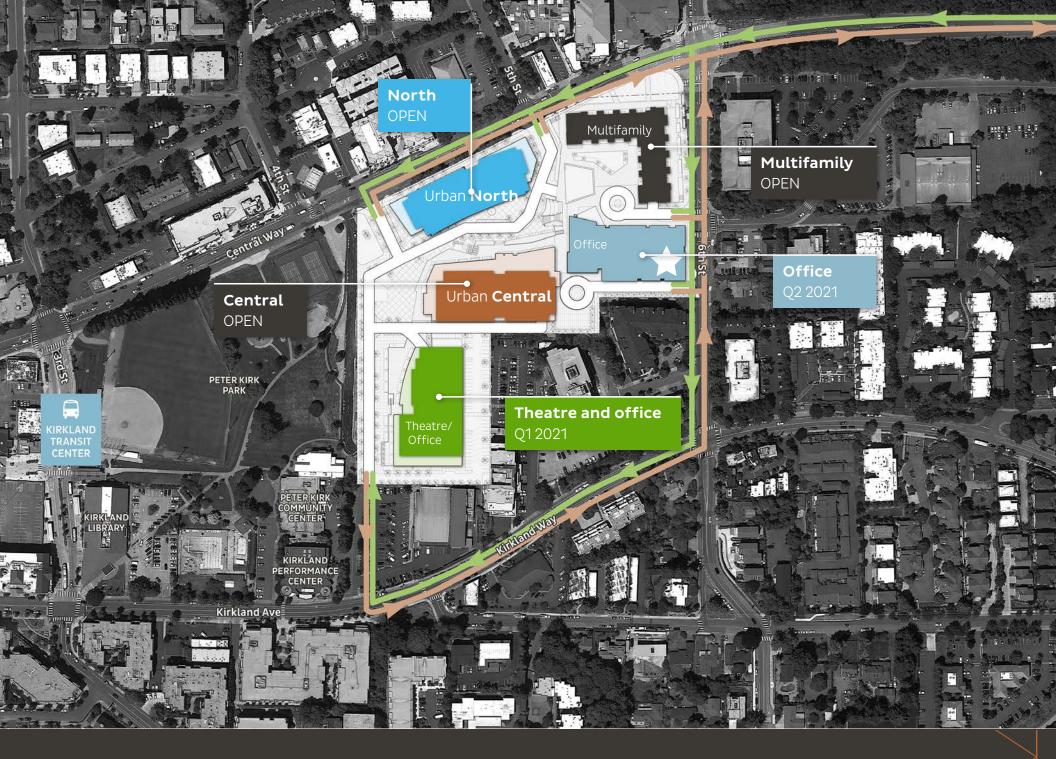

- + ATG
- **+** AT&T
- + Terex

KIRKLAND | URBAN

KIRKLAND URBAN PLAZA, KIRKLAND, WA

N

Leased LOI Available

Residential

Office

**➡** Garage Entrance