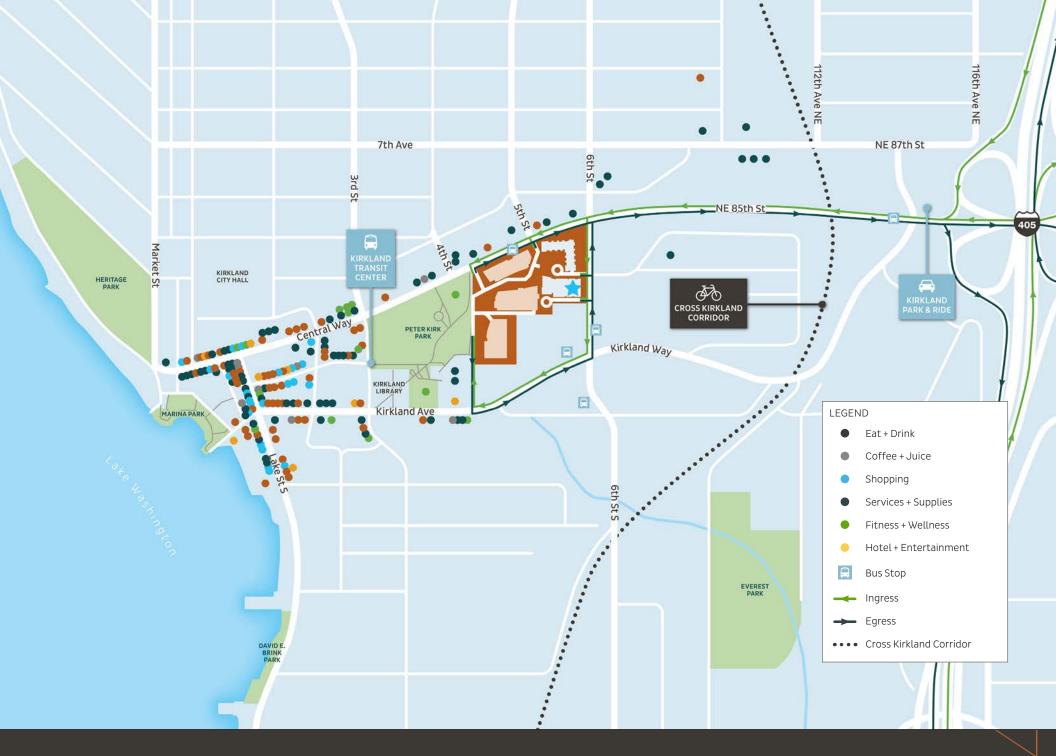

# Dynamic & **Diverse**

You'll be in good company with these Kirkland area businesses, plus an estimated 3,800 additional on site workers.

- + Google
- + Nintendo
- + Clearwire
- + Microsoft

- + Tableau
- Wave Broadband
- + Evergreen Health
- + WB Games

- + ATG
- **+** AT&T
- + Terex

KIRKLAND | URBAN

KIRKLAND URBAN PLAZA, KIRKLAND, WA

N

Leased LOI Available

Residential

Office

**➡** Garage Entrance