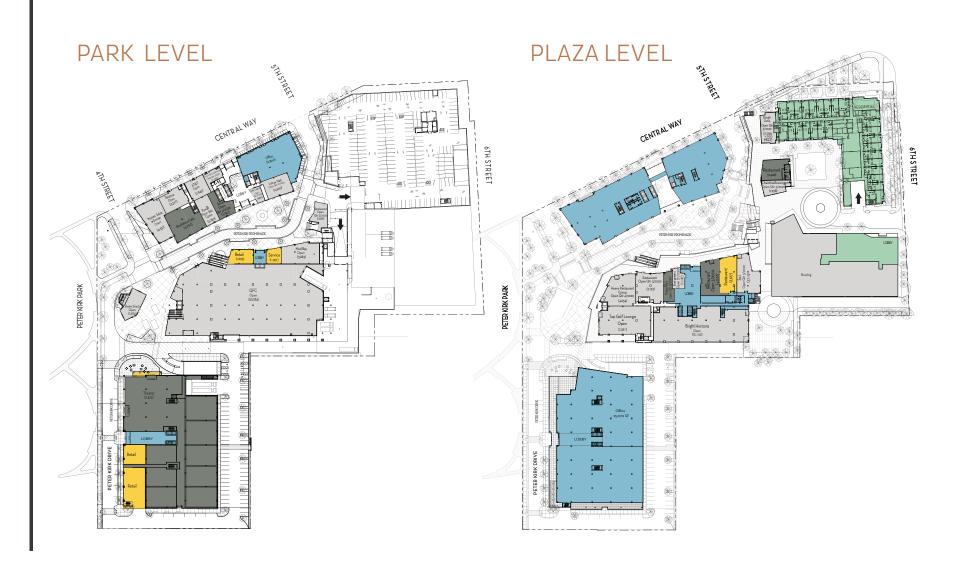

- + ATG
- **+** AT&T
- + Terex

KIRKLAND | URBAN

KIRKLAND URBAN PLAZA, KIRKLAND, WA

N

Leased LOI Available

Residential

Office

**➡** Garage Entrance