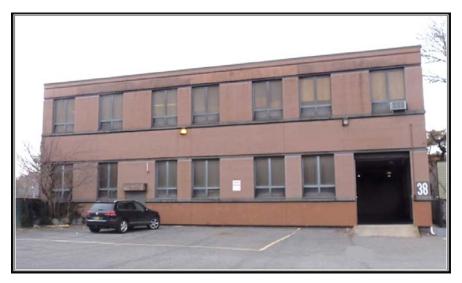

## 70-31 84th Street Glendale, New York

## Flex / Warehouse / Office/Retail Space For Sale or Lease

## 22,000 Sq. Ft. Building Plus 11,000 Sq. Ft. Yard

- ❖ 11,000 sq. ft. per floor divisible
- 2,000 sq. ft. MODERN offices per floor \* 8' x 10' Freight elevator
- **❖** Parking and entrance on 88<sup>th</sup> Street
- Fireproof construction
- 25' column spacing
- 15' ceiling height
- 1 drive-in door
- 1 exterior loading dock
- Paved and fenced yard