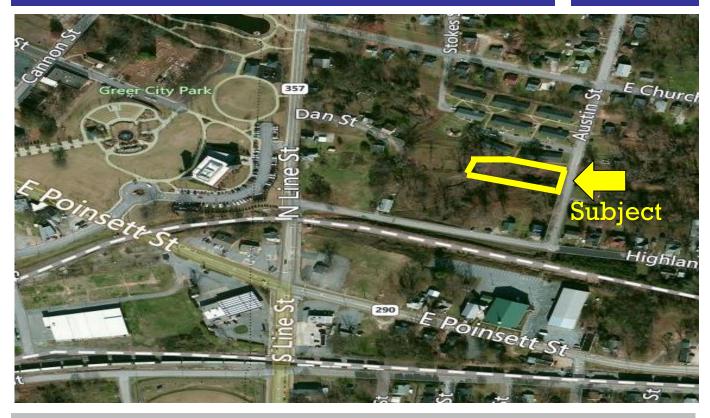

## **AVAILABLE**

E. Poinsett St. & Line Street (Hwy 101)

Greer, SC

Site Analysis

Commercial Sales

Development

- .35± acre lot at 101 Austin Street in Greer, SC
- Spartanburg County Tax Map # 9-04-01-015.01
- Located in Greer just at the Greenville County-Spartanburg County line.
- · One block from Greer City Park
- 66'± frontage on Austin Street; 257'± depth