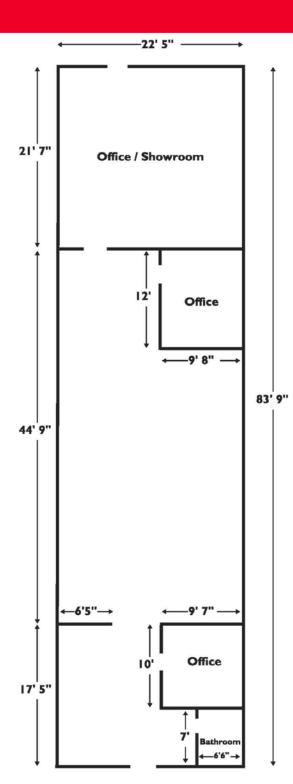

### **Property Specifications**

| TOTAL SF         | 2,007 SF               |  |
|------------------|------------------------|--|
| CONSTRUCTED      | 2008                   |  |
| CONSTRUCTION     | Masonry                |  |
| SPRINKLER        | Yes                    |  |
| LIGHTING         | Fluorescent            |  |
| AIR-CONDITIONING | 100%                   |  |
| ROOF             | Rubber                 |  |
| ZONING           | C-3 General Commercial |  |
|                  |                        |  |

### **Interior Photos**

George J. Pofok, CCIM, SIOR Senior Vice President 216.525.1469 gpofok@crescorealestate.com

3 Summit Park Drive, Suite 200 Cleveland, Ohio 44131 Main 216.520.1200 216.520.1828 Fax crescorealestate.com