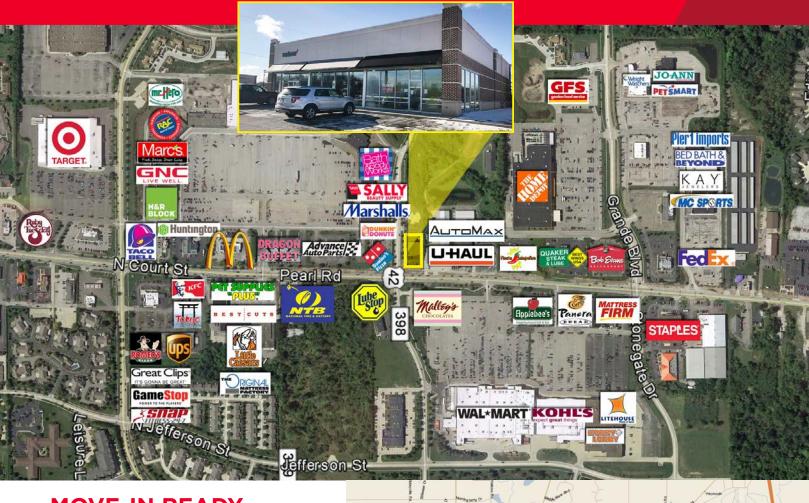

# **FOR SUBLEASE** 1235 N. Court Street

Medina, Ohio 44256

### **MOVE-IN READY HIGH TRAFFIC AREA**

### **Property Specifications**

| TOTAL SF         | 2,007 SF               |  |
|------------------|------------------------|--|
| CONSTRUCTED      | 2008                   |  |
| CONSTRUCTION     | Masonry                |  |
| SPRINKLER        | Yes                    |  |
| LIGHTING         | Fluorescent            |  |
| AIR-CONDITIONING | 100%                   |  |
| ROOF             | Rubber                 |  |
| ZONING           | C-3 General Commercial |  |
|                  |                        |  |