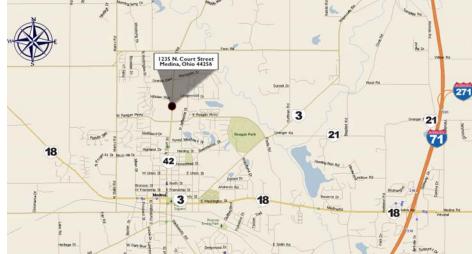

# **FOR SUBLEASE**

1235 N. Court Street Medina, Ohio 44256

# **Demographics**

| Population                 | 2015      | 2020 Projection |
|----------------------------|-----------|-----------------|
| 3 Miles                    | 31,395    | 32,005          |
| 5 Miles                    | 58,944    | 60,367          |
| Households                 | 2015      | 2020 Projection |
| 3 Miles                    | 12,510    | 12,761          |
| 5 Miles                    | 22,393    | 22,935          |
| <b>Total Housing Units</b> | Owner     | Renter          |
| 3 Miles                    | 70.28%    | 29.72%          |
| 5 Miles                    | 77.67%    | 22.33%          |
| Income                     | Median    | Average         |
| 3 Miles                    | \$64,688  | \$81,648        |
| 5 Miles                    | \$72,135  | \$90,188        |
| Traffic Count (Pearl &     | N. Court) | 13,725 VPD      |