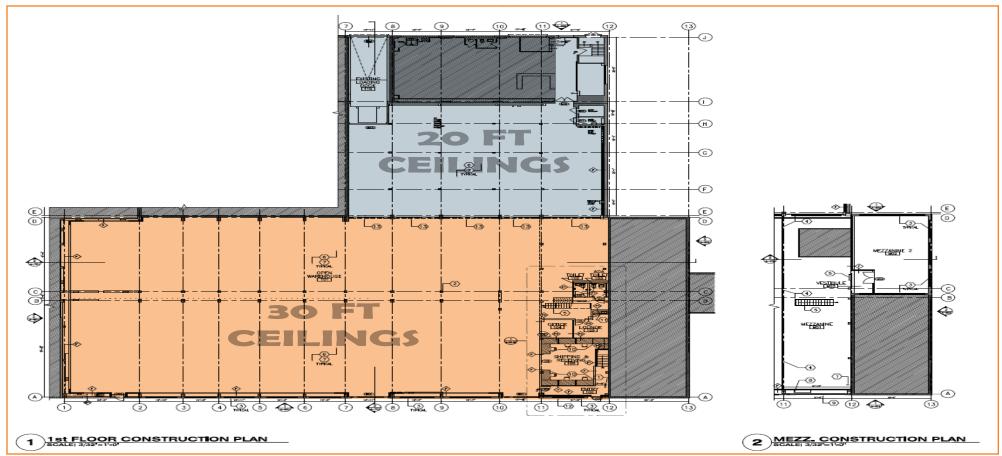

#### Floor Plan

**Google Earth** 

## **FEATURES:**

- 28,000 Sq. Ft. Space
- 30 ft Ceilings
- Hi-Tech Racking System included
- 2 Large Drive-In Doors
- 1 Interior Loading Dock
- Small Office
- Gas Heat