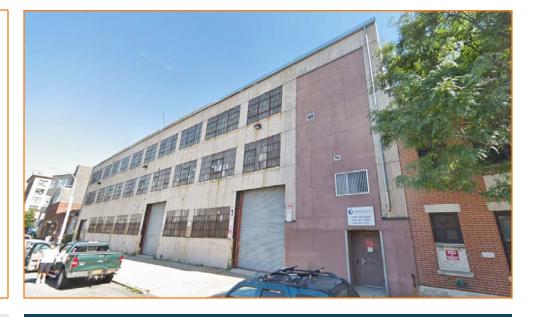

# HIGH CUBE LIC WAREHOUSE FOR LEASE

28,000 SQ. FT. W/ 30' CEILINGS

## **FEATURES:**

- 28,000 Sq. Ft. Space
- 30 ft Ceilings
- Hi-Tech Racking System included
- 2 Large Drive-In Doors
- 1 Interior Loading Dock
- Small Office
- Gas Heat

## **NEARBY:**

- Oueens Midtown Tunnel
- Queens Midtown Expressway
- Queensboro Bridge
- Oueens Boulevard

#### **Transportation:**



B32 - 44<sup>th</sup> Dr / 21st St







Court Square Station



**LEASE PRICE:** 

\$25.00 NNN

11-49 44TH ROAD, LONG ISLAND CITY, NY

**BLOCK:** 

446

LOT:

10

**ZONING:** 

M1-4.

For Information About This Property

Contact Exclusive Agents:

Brendan Burke, Salesperson bburke@pinnaclereny.com 718-371-6403

Paul Bralower, Associate Broker pbralower@pinnaclereny.com 718-371-6402



**Interior Photo** 





#### Floor Plan





**Google Earth**