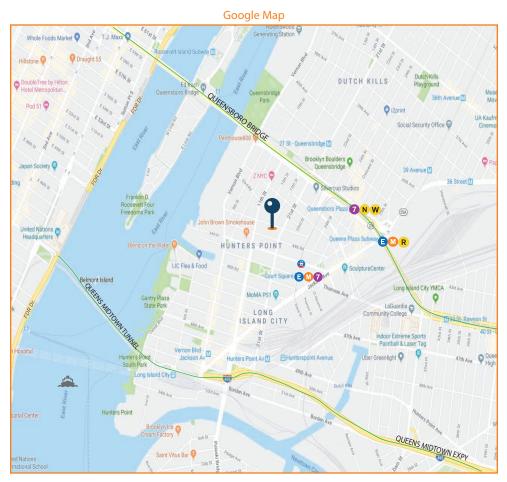

## **NEARBY:**

- Oueens Midtown Tunnel
- Queens Midtown Expressway
- Queensboro Bridge
- Oueens Boulevard

#### **Transportation:**

B32 - 44<sup>th</sup> Dr / 21st St

Court Square Station

**LEASE PRICE:** 

\$25.00 NNN

11-49 44TH ROAD, LONG ISLAND CITY, NY

**BLOCK:** 

446