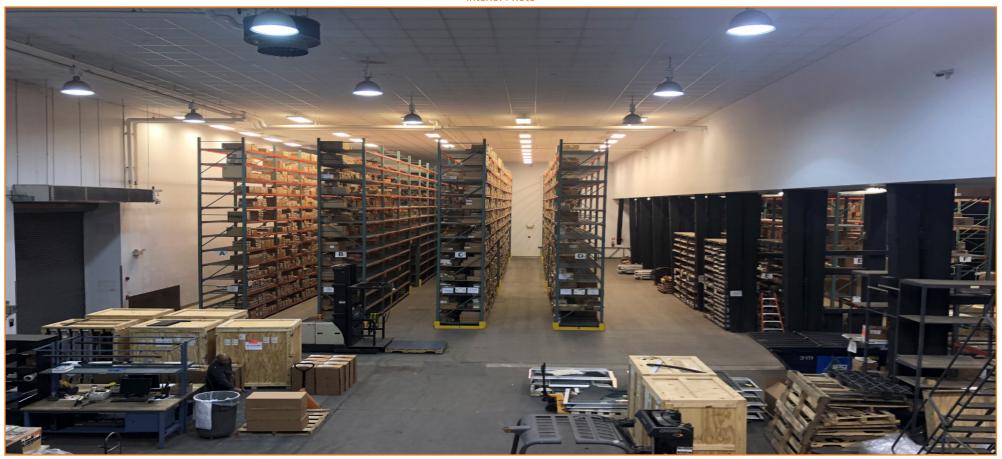

**Interior Photo** 

## **FEATURES:**

- 28,000 Sq. Ft. Space
- 30 ft Ceilings
- Hi-Tech Racking System included
- 2 Large Drive-In Doors
- 1 Interior Loading Dock
- Small Office
- Gas Heat