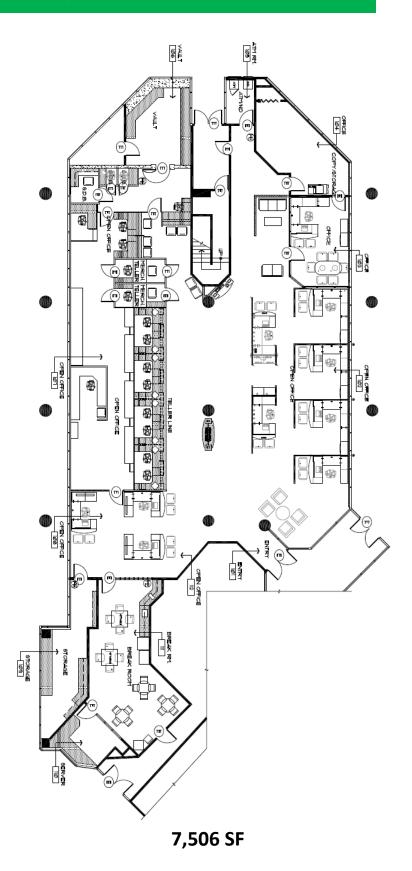

## Floor Plan - Suite 101

This information is compiled from data which we believe to be correct but no liability is assumed by this company as to accuracy of such data. v48

Nick Zech #01721457 858.232.2100 nzech@cdccommercial.com Matt Orth #01857155 858.736.1337 morth@cdccommercial.com

#### **AVAILABLE:**

Suite 101 7,506 SF

Suite 102 5,625 SF

Suite 103 1,569 SF

(can assemble 14,700 SF)

Suite 225 913 SF

This information is compiled from data which we believe to be correct but no liability is assumed by this company as to accuracy of such data. v48