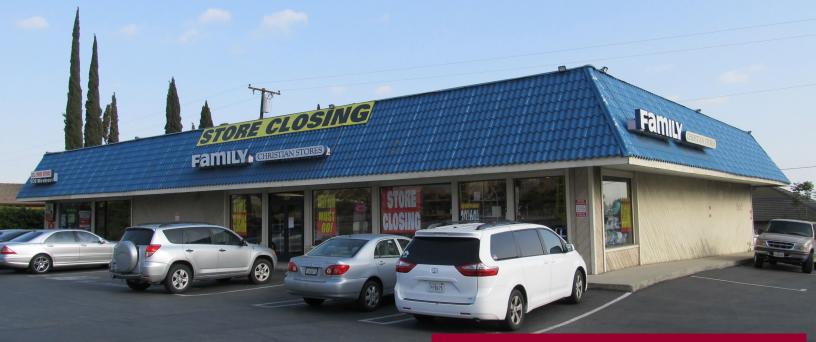

## 1980 W. Foothill Blvd., Upland, CA. 91786

## PROPERTY HIGHLIGHTS

- Hard Corner of Signalized Intersection
- Daily Traffic Counts: ±39,600
- Multiple Foothill Blvd. & Central Ave.
  Ingress & Egress
- Great Foothill Blvd. Exposure & Building Signage
- Heavy Parking
- Possible Ground Lease (±31,020 SF Parcel)

## ±4,900 SF Retail Suite For Lease

COMMERCIAL REAL ESTATE SERVICES

3535 Inland Empire Blvd. • Ontario, CA 91764 909.373.2700 www.lee-assoc.com | Corporate ID # 00976995

All information furnished regarding property for sale, rental or financing is from sources deemed reliable, but no warranty or representation is made to the accuracy thereof and same is submitted to errors, omissions, change of price, rental or other conditions prior to sale, lease or financing or withdrawal without notice. No liability of any kind is to be imposed on the broker herein.