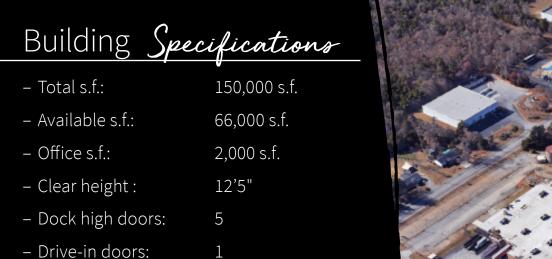

## **National Avenue Distribution Center**

- Stand alone facility that is move-in ready
- 66,000 s.f. available
- Location:
  - ± 1 mile to I-26
  - ± 2 miles to I-85
  - ±3 miles to I-585
  - ± 15 miles to GSP International Airport

Owned by:

BRIDGEWAY R E A L T Y bridgewayrealty.com

Perry Major, SIOR 864.567.7739 perry.major@jll.com

**Drew Coholan** 704.804.5842 drew.coholan@jll.com Leasing by:

0

0

- Sprinklers: Wet

- Lighting: T-5 (recently installed)

- Column spacing: 40 x 30

- Power: 5000 amps, 480 3-phase

- Parking: +/- 120 trailer parking

\$2.75/s.f. NNN Lease rate: