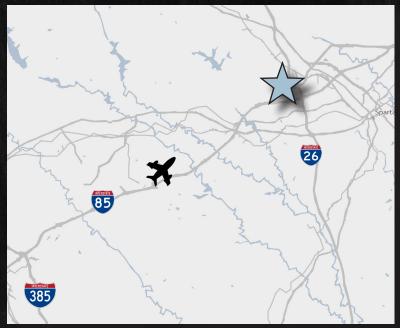

## **National Avenue Distribution Center**

- Stand alone facility that is move-in ready
- 66,000 s.f. available
- Location:
  - ± 1 mile to I-26
  - ± 2 miles to I-85
  - ±3 miles to I-585
  - ± 15 miles to GSP International Airport