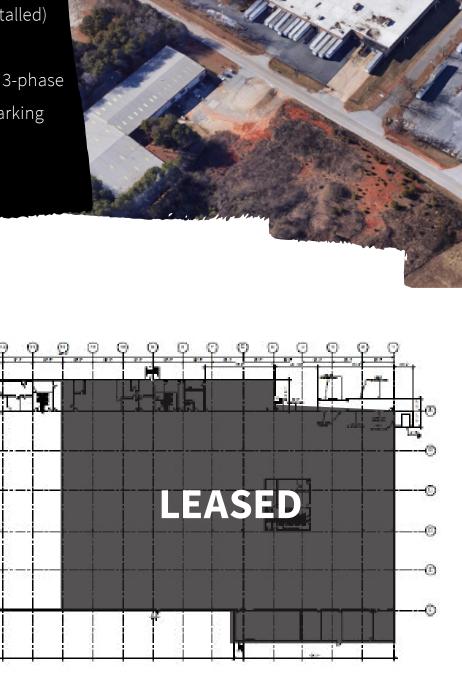

## **National Avenue Distribution Center**

- Stand alone facility that is move-in ready
- 66,000 s.f. available
- Location:
  - ± 1 mile to I-26
  - ± 2 miles to I-85
  - ±3 miles to I-585
  - ± 15 miles to GSP International Airport