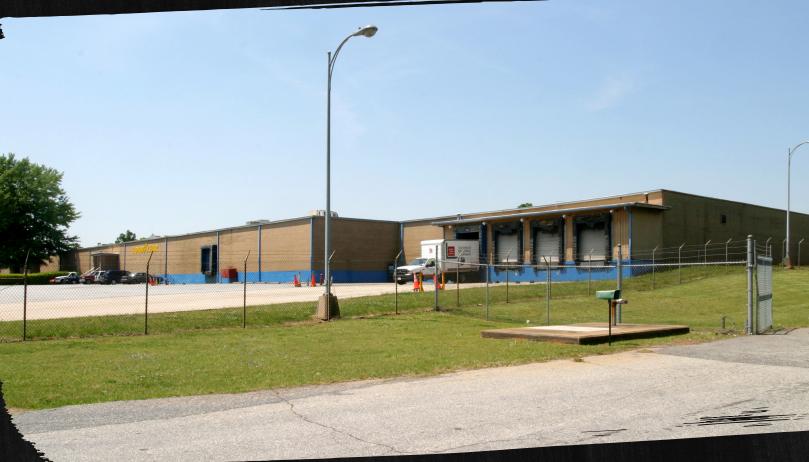

## **National Avenue Distribution Center**

- Stand alone facility that is move-in ready
- 66,000 s.f. available
- Location:
  - ± 1 mile to I-26
  - ± 2 miles to I-85
  - ±3 miles to I-585
  - ± 15 miles to GSP International Airport