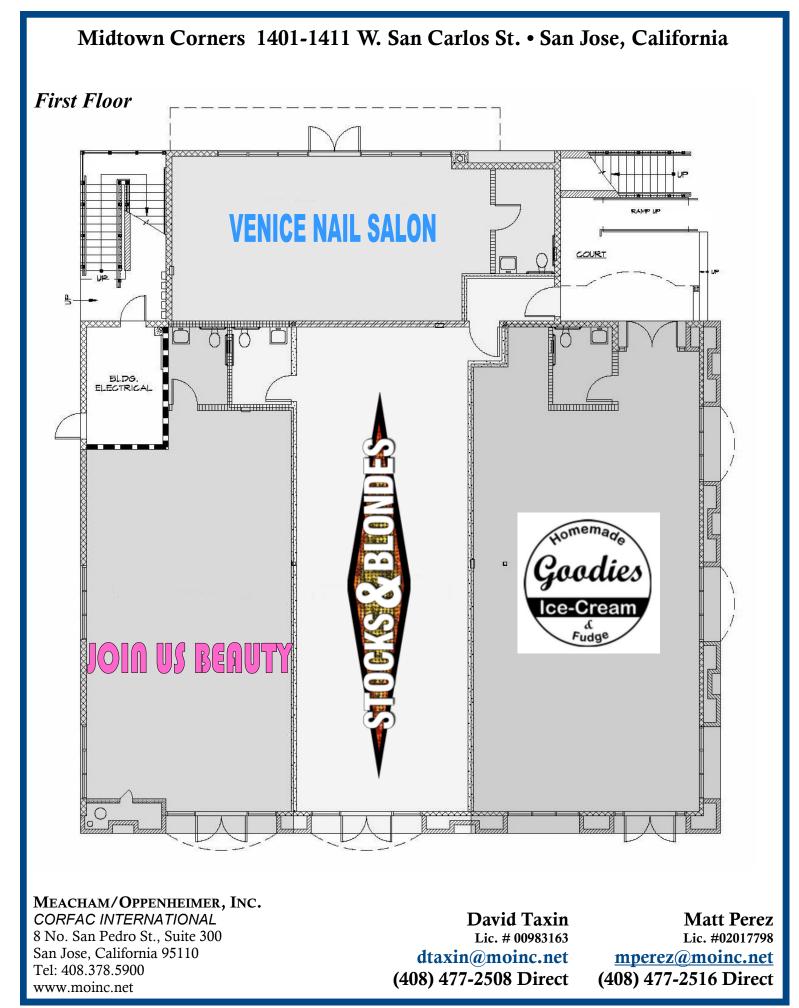

### **PROPERTY INFORMATION:**

- Corner of Meridian and W. San Carlos Street
- 1,360 SF Office/Retail Space on 2<sup>nd</sup> Floor with Patio
- Co-Tenants: Venice Nails, Stocks & Blondes and Join Us Beauty Supply
- Across From The New Meridian@Midtown Luxury Apartments
- Excellent Visibility, Signage & Exposure Along West San Carlos Street
- Close Proximity To Local Amenities: Downtown San Jose, Willow Glen, Santana Row & Westfield Valley Fair
- **\$2.25 PSF, NNN (\$1.00)**

# Midtown Corners 1401-1411 W. San Carlos St. • San Jose, California