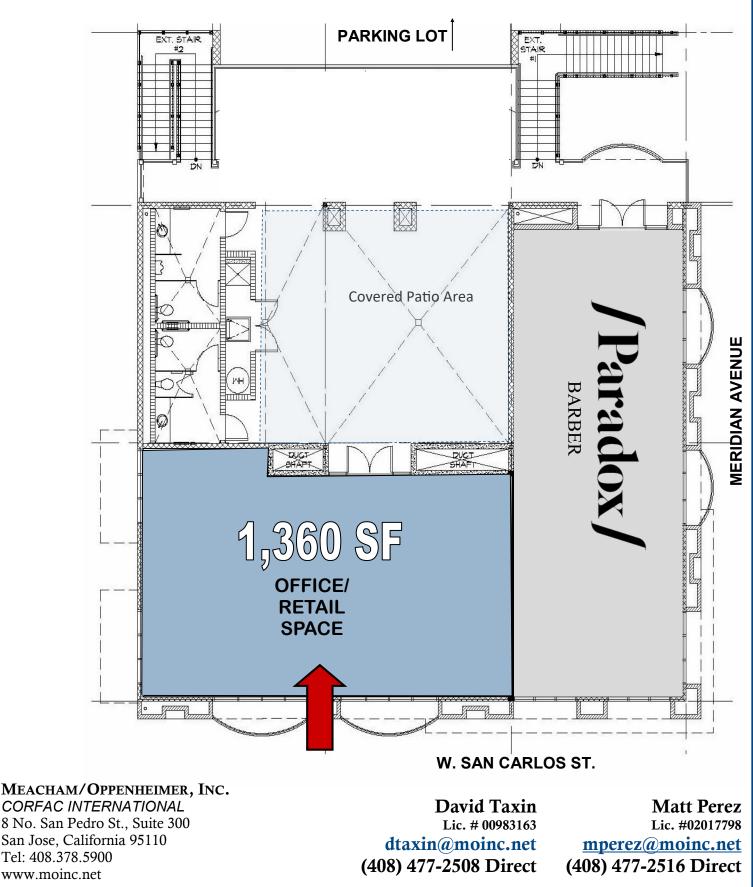

### **PROPERTY INFORMATION:**

- Corner of Meridian and W. San Carlos Street
- 1,360 SF Office/Retail Space on 2<sup>nd</sup> Floor with Patio
- Co-Tenants: Venice Nails, Stocks & Blondes and Join Us Beauty Supply
- Across From The New Meridian@Midtown Luxury Apartments
- Excellent Visibility, Signage & Exposure Along West San Carlos Street
- Close Proximity To Local Amenities: Downtown San Jose, Willow Glen, Santana Row & Westfield Valley Fair
- **\$2.25 PSF, NNN (\$1.00)**

### Second Floor