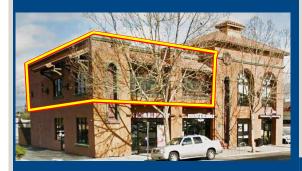

### **PROPERTY INFORMATION:**

- Corner of Meridian and W. San Carlos Street
- 1,360 SF Office/Retail Space on 2<sup>nd</sup> Floor with Patio
- Co-Tenants: Venice Nails, Stocks & Blondes and Join Us Beauty Supply
- Across From The New Meridian@Midtown Luxury Apartments
- Excellent Visibility, Signage & Exposure Along West San Carlos Street
- Close Proximity To Local Amenities: Downtown San Jose, Willow Glen, Santana Row & Westfield Valley Fair
- **\$2.25 PSF, NNN (\$1.00)**

### Second Floor