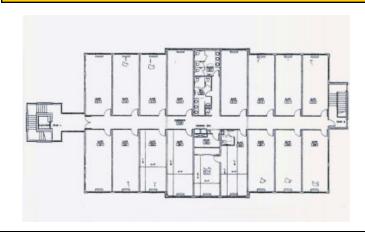

# OFFICE FOR LEASE

2940 Hebron Park Drive Hebron, KY 41048

#### PROPERTY SUMMARY

Available Space: 720 sq. ft.

Lease Terms

Rent: \$550 per month each

CAM: 0 Years: 1-5

Zoning: C-2

#### **DESCRIPTION**

Ideal small office suites on 3rd floor in a 3-story Class A retail/office building.

Two 360 sq. ft. spaces available.

The shopping center is part of a planned development with retail and Class A office space located on S.R. 237 near I-275.

Hebron is one of the fastest growing residential and commercial areas in Northern Kentucky.



### FLOOR PLAN



F1RST COMMERCIAL REALTY<sub>INC.</sub>

## Ray Merkel

73 Cavalier Blvd., Suite 325 Florence, KY 41042 Office: 859-371-9000 Cell: 859-653-2665 raymerkel@firstcommrealty.com

www.firstcommrealty.com