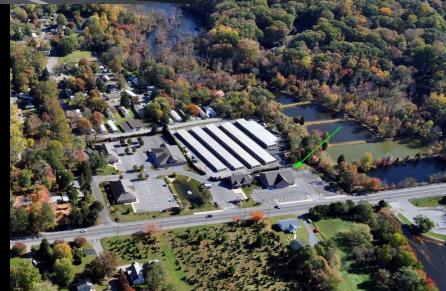

## MILLSTONE - +/- 2,520 Sq. Ft. 1695 S. State St., Dover, DE

Investors Realty, Inc.

The "Millstone" office complex is a state-of-the-art executive office complex located on S. State Street on the southern side of State Capitol, Dover, DE in the heart Kent County. Millstone comprises of FIVE professional office buildings overlooking Moore's Lake. "Building 5" is currently available for lease comprising of +/- 2,520 Sq. Ft. of ground floor space with ample parking and direct access and frontage along S. State Street, the main north/south artery for all local traffic in South Dover. The space is currently configured for any type of professional or medical arts user. The lease also includes a stand alone sign marquis located in front of the building along S. State Street. Available immediately at \$16.50 Per Ft., NNN.