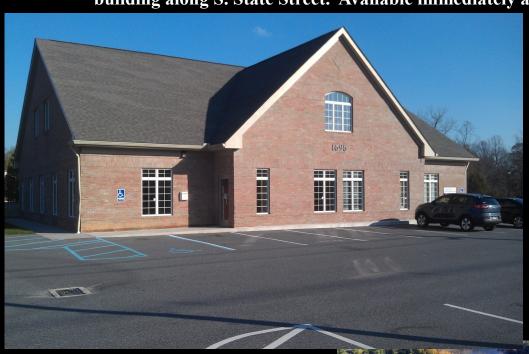

## MILLSTONE - +/- 2,520 Sq. Ft. 1695 S. State St., Dover, DE

Investors Realty, Inc.

The "Millstone" office complex is a state-of-the-art executive office complex located on S. State Street on the southern side of State Capitol, Dover, DE in the heart Kent County. Millstone comprises of FIVE professional office buildings overlooking Moore's Lake. "Building 5" is currently available for lease comprising of +/- 2,520 Sq. Ft. of ground floor space with ample parking and direct access and frontage along S. State Street, the main north/south artery for all local traffic in South Dover. The space is currently configured for any type of professional or medical arts user. The lease also includes a stand alone sign marquis located in front of the building along S. State Street. Available immediately at \$16.50 Per Ft., NNN.