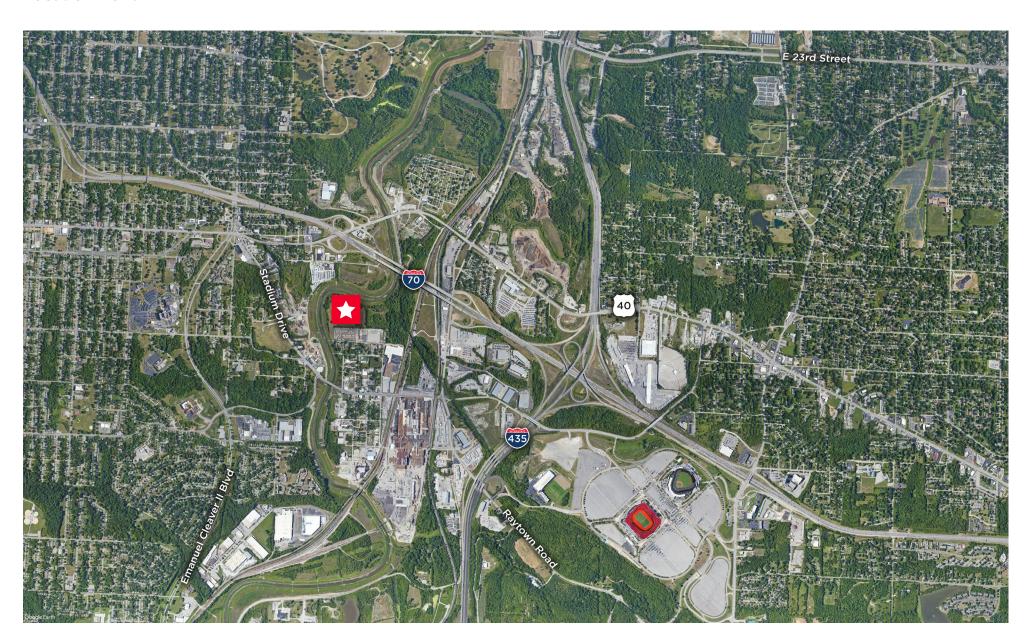

## FOR SALE

# 6200 E 35th Street Kansas City, MO



27.74± Acres Available
Sale Price: \$450,000 / \$0.37 PSF

#### **Property Highlights**

- Large land site available near Truman Sports Complex
- Excellent access and visibility to I-70 and I-435
- · Centrally located outside storage opportunity
- · Radio tower on site could provide income for new owner

N D O T T E

OCITION STATES

NOTE THAT IS A STATE OF THE STATE OF THE

Jack Goldsborough, CCIM

Associate +1 816 412 0326 jack.goldsborough@cushwake.com 4600 Madison Avenue, Suite 800 Kansas City, MO 64112

Main +1 816 221 2200 Fax +1 816 842 2798 cushmanwakefield.com

#### FOR SALE

### 6200 E 35th Street

Kansas City, MO

#### **Location Aerial**