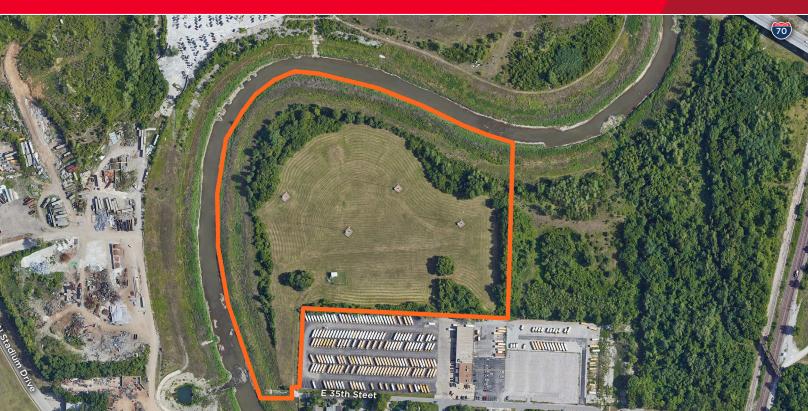

# 6200 E 35th Street Kansas City, MO

27.74± Acres Available
Sale Price: \$450,000 / \$0.37 PSF

#### **Property Highlights**

- Large land site available near Truman Sports Complex
- Excellent access and visibility to I-70 and I-435
- · Centrally located outside storage opportunity
- · Radio tower on site could provide income for new owner