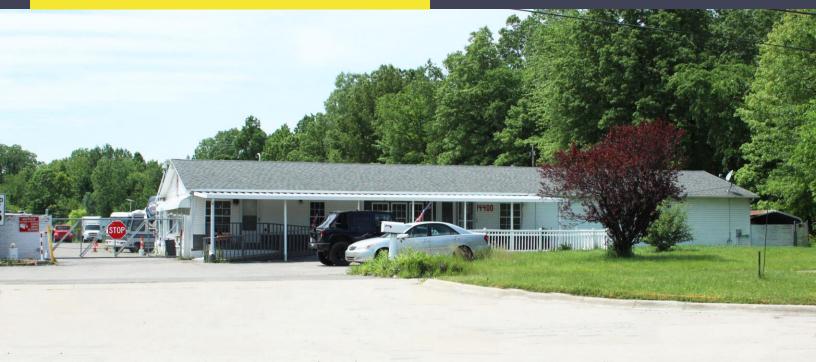

## 14400 INKSTER ROAD ROMULUS, MICHIGAN

SIGNATURE ASSOCIATES KNOW SIGNATURE | KNOW RESULTS

INDUSTRIAL / LAND FOR SALE 2,538 Square Feet / 15.22 Acres

### **PROPERTY FEATURES**

- 2,538 square foot building
- 15.22 acres of land included in sale
- Zoned M-1, light industrial
- (2) 10x8 grade level doors
- Over 2.5 paved acres and over 2 acres cleared
- Over 200 parking spaces for vehicle storage
- Business included in the sale of the property
- Sanitary, storm, and water on site at vacant land
- Sale price: \$850,000