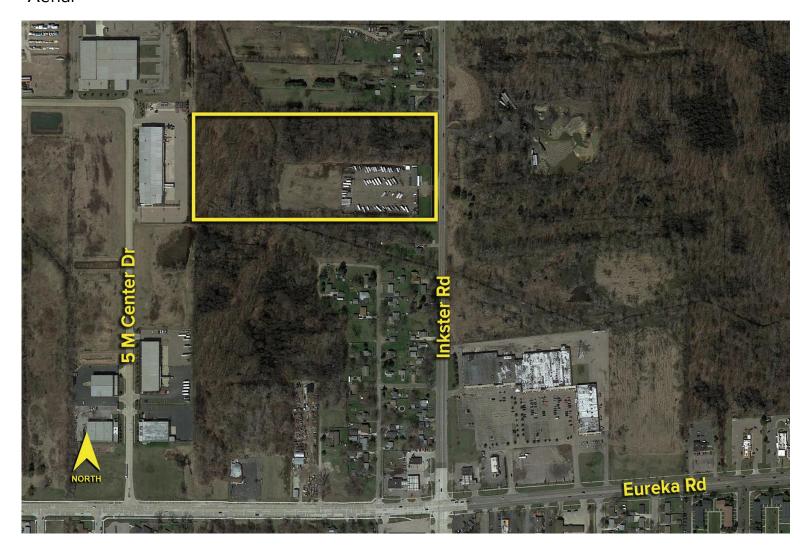

price: \$850,000



For more information, please contact:

JUSTIN GAFFREY (248) 799 3143 jgaffrey@signatureassociates.com ALEX TIMMIS (248) 359 0623 atimmis@signatureassociates.com SIGNATURE ASSOCIATES
One Towne Square, Suite 1200
Southfield, MI 48076
www.signatureassociates.com

## 14400 Inkster Road – Romulus, Michigan

Industrial / Land For Sale

2,538 Square Feet / 15.22 Acres AVAILABLE

Site Plan



For more information, please contact:

JUSTIN GAFFREY (248) 799 3143 jgaffrey@signatureassociates.com ALEX TIMMIS (248) 359 0623 atimmis@signatureassociates.com SIGNATURE ASSOCIATES

One Towne Square, Suite 1200 Southfield, MI 48076 www.signatureassociates.com

# 14400 Inkster Road — Romulus, Michigan Industrial / Land For Sale

2,538 Square Feet / 15.22 Acres AVAILABLE

#### **Aerial**