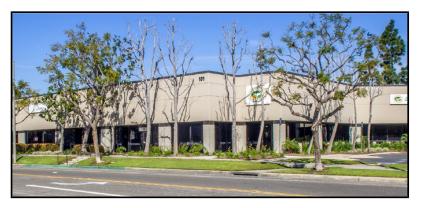

#### 150-152 W. WALNUT STREET (BUILDING A)

| <u>Suite</u> | <b>Square Feet</b> | <u>Available</u> | Asking Rate |
|--------------|--------------------|------------------|-------------|
| 202          | 3,426 RSF          | Now              | \$1.75 FSG  |

#### 108-110 W. WALNUT STREET (BUILDING B)

| <u>Suite</u> | Square Feet | <u>Available</u> | Asking Rate |
|--------------|-------------|------------------|-------------|
| 223          | 3,357 RSF   | Now              | \$1.75 FSG  |
| *285/290     | 1,550 RSF   | Now              | \$1.75 FSG  |
| *295         | 1,752 RSF   | Now              | \$1.75 FSG  |