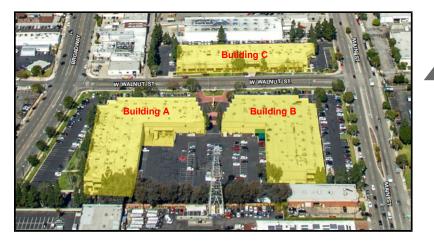

#### 150-152 W. WALNUT STREET (BUILDING A)

| <u>Suite</u> | <b>Square Feet</b> | <u>Available</u> | Asking Rate |
|--------------|--------------------|------------------|-------------|
| 202          | 3,426 RSF          | Now              | \$1.75 FSG  |

#### 108-110 W. WALNUT STREET (BUILDING B)

| <u>Suite</u> | Square Feet | <u>Available</u> | Asking Rate |
|--------------|-------------|------------------|-------------|
| 223          | 3,357 RSF   | Now              | \$1.75 FSG  |
| *285/290     | 1,550 RSF   | Now              | \$1.75 FSG  |
| *295         | 1,752 RSF   | Now              | \$1.75 FSG  |

## 101 W. WALNUT STREET (BUILDING C)

**FULLY LEASED** 

Steve Bohannon
Senior Director
steve.bohannon@cushwake.com
310.525.1910
License #01086195

Patty Kemmerer Senior Brokerage Coordinator patty.kemmerer@cushwake.com 310.525.1921 License #01837720 2141 Rosecrans Avenue Suite 7000 El Segundo, California 90245 cushmanwakefield.com License #00616335