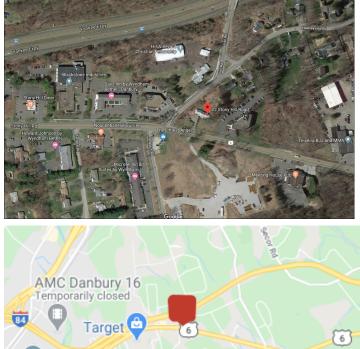

## **Overview/Comments**

Now available For Sale or Land Lease! The site has been fully approved for a gas station, convenience store, and fast food restaurant with a drive thru. The approval includes a total building size of 3,113 s.f. and gas pump locations for 8 vehicles. After 2 years in the approval process the site is ready for development. This 1.02 acre site is located at a 4 way "traffic signal" at the corners of Vail Road / Benedict Road / and Route 6 (aka Stony Hill Road). The site is located .5 of a mile from Exit 8 and I-84 and on the busy Route 6 corridor between Exit 8 and Exit 9. The property is available on a land lease for \$8000 month NNN or for sale at \$1,620,000.

There are approximately 190' of frontage on Route 6 and 340' of frontage on Vale/ Hawleyville Road. A rented residential house currently resides on the site. The property can be delivered vacant. The underground heating oil tanks have been removed. The environmental inspections have been completed and the site is blessed as "clean". There is municipal water and sewer available. **More Information Online** 