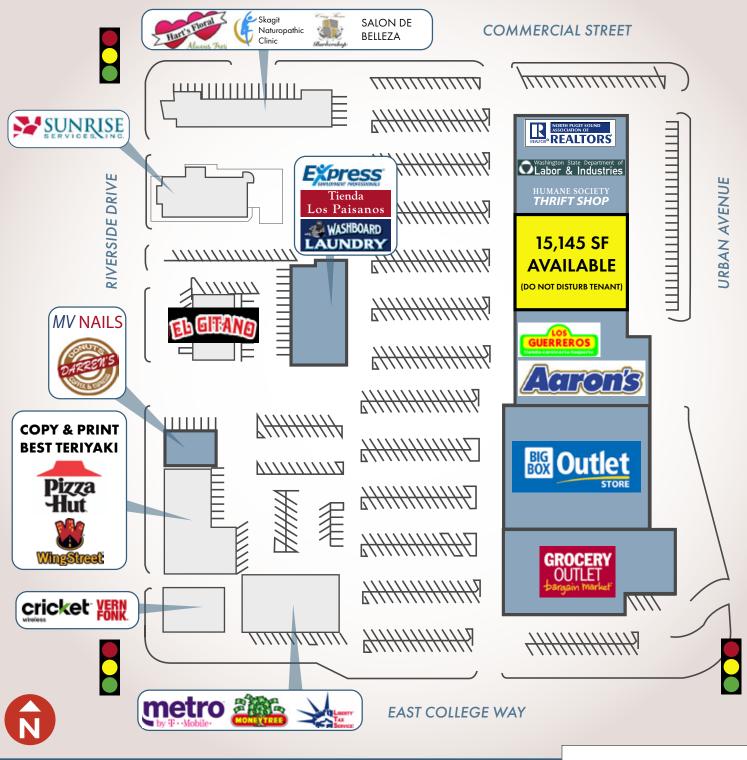

## Mount Vernon Center

### RETAIL FOR LEASE

HIGHLIGHTS

525 E. College Way, Mount Vernon WA 98273

#### THE OPPORTUNITY

Highly visible location along Highway 538 (East College Way) with 26,000 average vehicles per day. Excellent access, lighted intersections, and ample parking. Ideally located in the commercial core of Mount Vernon near other national retailers such as Lowe's, Walmart, Safeway, Petco, Office Depot, JoAnn Fabrics, Hobby Lobby, and more. Mount Vernon is a rapidly expanding market that has experienced a 25% population increase since 2000 (compared to 16.3% nationally). Just a mile east of the Center, Skagit Valley College serves nearly 5,000 students. DO NOT DISTURB TENANT