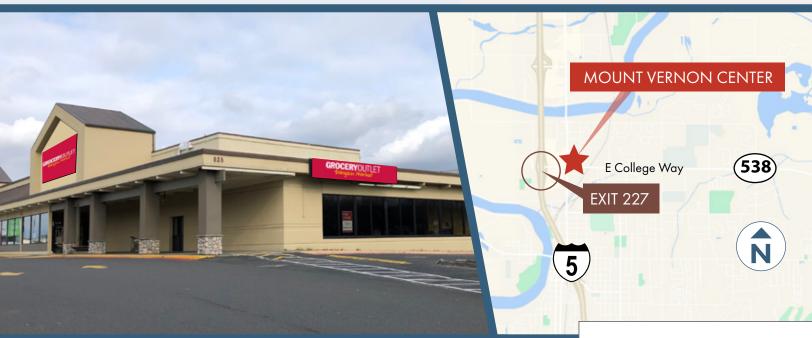

#### THE OPPORTUNITY

Highly visible location along Highway 538 (East College Way) with 26,000 average vehicles per day. Excellent access, lighted intersections, and ample parking. Ideally located in the commercial core of Mount Vernon near other national retailers such as Lowe's, Walmart, Safeway, Petco, Office Depot, JoAnn Fabrics, Hobby Lobby, and more. Mount Vernon is a rapidly expanding market that has experienced a 25% population increase since 2000 (compared to 16.3% nationally). Just a mile east of the Center, Skagit Valley College serves nearly 5,000 students. DO NOT DISTURB TENANT

# Mount Vernon Center

525 E. College Way, Mount Vernon WA 98273