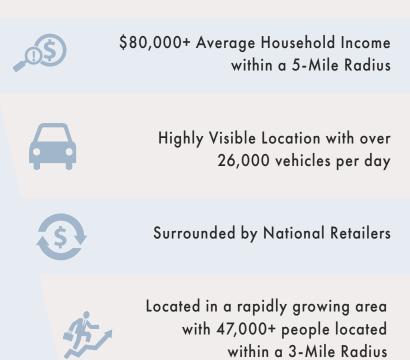

## DEMOGRAPHICS

TRAFFIC COUNTS

9,200+ Daytime Employees within 1-Mile 47,000+ Population within 3-Miles \$80,000+ Average Household Income within 5-Miles

26,000+ ADV on East College Way

Tiffini Connell Avery Connell (206) 283-5212 www.wccommercialrealty.com WCCR