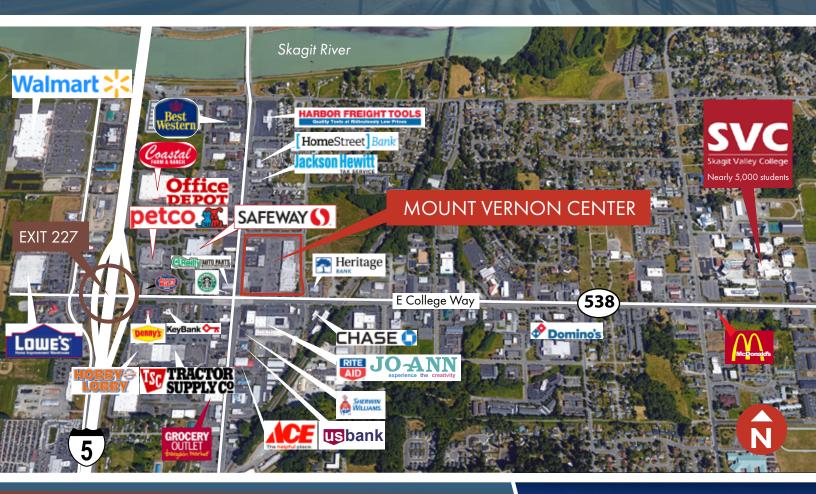

#### THE OPPORTUNITY

Highly visible location along Highway 538 (East College Way) with 26,000 average vehicles per day. Excellent access, lighted intersections, and ample parking. Ideally located in the commercial core of Mount Vernon near other national retailers such as Lowe's, Walmart, Safeway, Petco, Office Depot, JoAnn Fabrics, Hobby Lobby, and more. Mount Vernon is a rapidly expanding market that has experienced a 25% population increase since 2000 (compared to 16.3% nationally). Just a mile east of the Center, Skagit Valley College serves nearly 5,000 students. DO NOT DISTURB TENANT