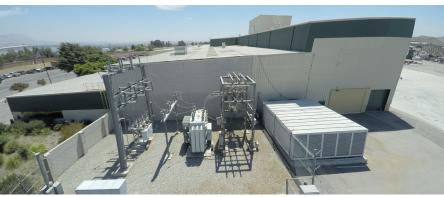

#### 1755 BROWN AVE. | JURUPA VALLEY, CA

- Heavy Manufacturing Steel Buildings on ±128,000, ±10 Acres, POL ±170,000 SF on ±21.5 Acres
- Recycling Zone Overlay (Verify)
- 4" gas line to site with potential 117,040,000 btu/hr
- Main Building: 190' x 577' (90' & 100' spans)
- Union Pacific Rail into Yard and Building
- 66 KVA Substation Extensive Switch Gear
- M2 Zoning (Heavy Manufacturing)-Agua Mansa Specific Plan
- ±10,000 SF Executive Offices, and ±5,000 SF Engineering Offices
- 24' 40' Clear Ceiling Height
- Easy Access to 60, 91, and I-215 Freeways
- APN #175-190-023
- Access to Industrial Brine Line Operations (Heavy Sewer Discharge) <u>SAWPA.ORG</u>