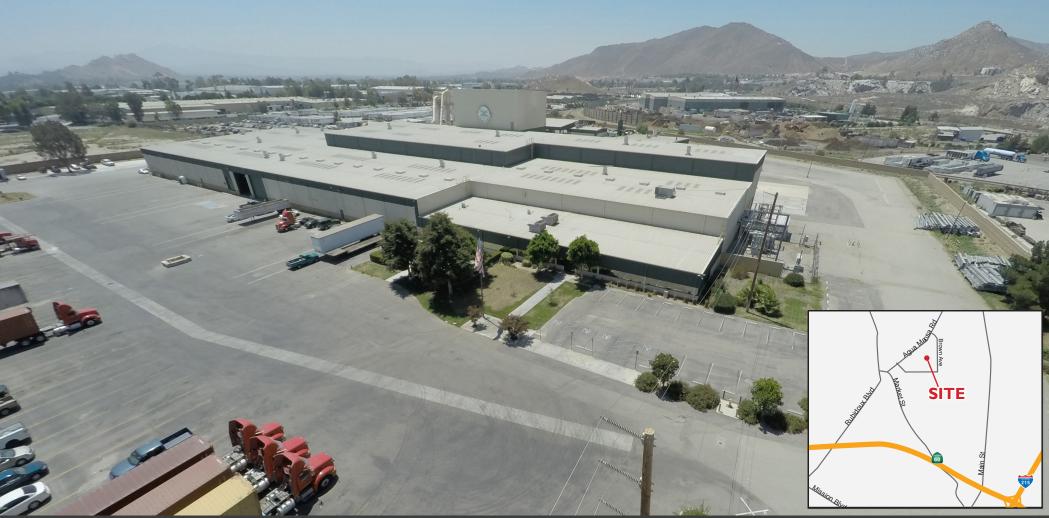

## ± 128,000 SF MANUFACTURING BLDG ON ±10 ACRES

### 1755 BROWN AVE. | JURUPA VALLEY, CA

COMMERCIAL REAL ESTATE SERVICES

CRAIG YOCUM 951.276.3625 // BRE#: 00942165 cyocum@lee-associates.com ALEXEY ZABOLOTSKIKH 951.276.3606 // BRE#:01428540 azabolotskikh@lee-associates.com

#### 1755 BROWN AVE. | JURUPA VALLEY, CA

- Heavy Manufacturing Steel Buildings on ±128,000, ±10 Acres, POL ±170,000 SF on ±21.5 Acres
- Recycling Zone Overlay (Verify)
- 4" gas line to site with potential 117,040,000 btu/hr
- Main Building: 190' x 577' (90' & 100' spans)
- Union Pacific Rail into Yard and Building
- 66 KVA Substation Extensive Switch Gear
- M2 Zoning (Heavy Manufacturing)-Agua Mansa Specific Plan
- ±10,000 SF Executive Offices, and ±5,000 SF Engineering Offices
- 24' 40' Clear Ceiling Height
- Easy Access to 60, 91, and I-215 Freeways
- APN #175-190-023
- Access to Industrial Brine Line Operations (Heavy Sewer Discharge) <u>SAWPA.ORG</u>