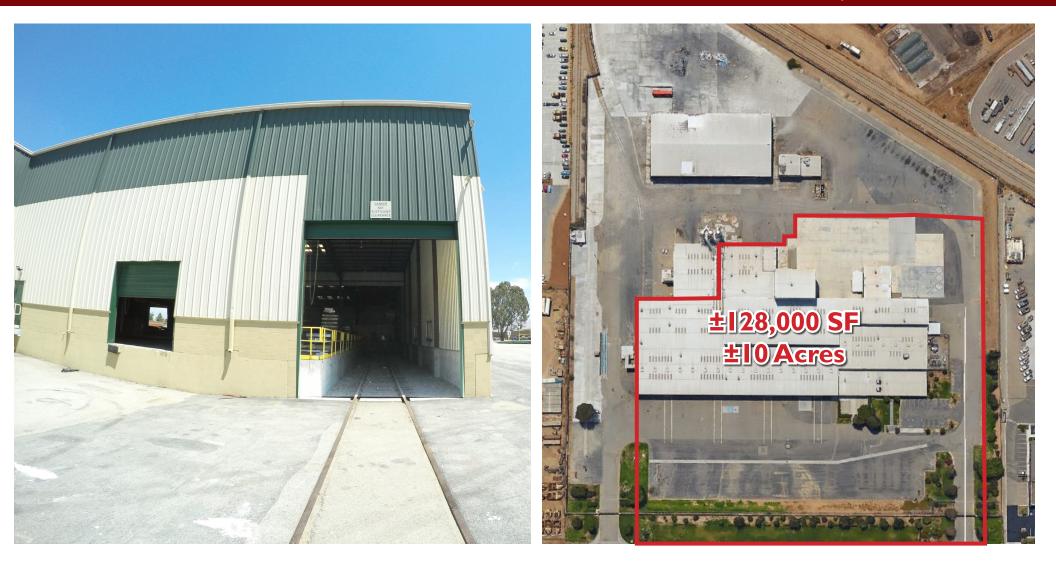

## ± 128,000 SF MANUFACTURING BLDG ON ±10 ACRES

# ± 128,000 SF MANUFACTURING BLDG ON ±10 ACRES

#### 1755 BROWN AVE. | JURUPA VALLEY, CA

- Heavy Manufacturing Steel Buildings on ±128,000, ±10 Acres, POL ±170,000 SF on ±21.5 Acres
- Recycling Zone Overlay (Verify)
- 4" gas line to site with potential 117,040,000 btu/hr
- Main Building: 190' x 577' (90' & 100' spans)
- Union Pacific Rail into Yard and Building
- 66 KVA Substation Extensive Switch Gear
- M2 Zoning (Heavy Manufacturing)-Agua Mansa Specific Plan
- ±10,000 SF Executive Offices, and ±5,000 SF Engineering Offices
- 24' 40' Clear Ceiling Height
- Easy Access to 60, 91, and I-215 Freeways
- APN #175-190-023
- Access to Industrial Brine Line Operations (Heavy Sewer Discharge) <u>SAWPA.ORG</u>