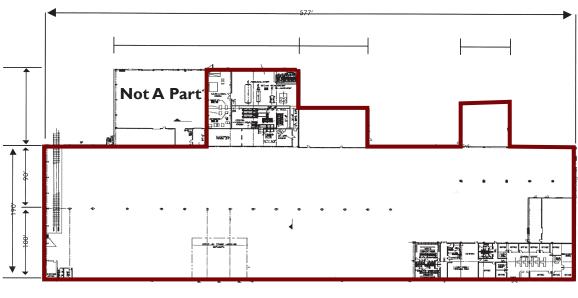

## ± 128,000 SF MANUFACTURING BLDG ON ±10 ACRES

### 1755 BROWN AVE. | JURUPA VALLEY, CA

COMMERCIAL REAL ESTATE SERVICES

CRAIG YOCUM 951.276.3625 // BRE#: 00942165 cyocum@lee-associates.com ALEXEY ZABOLOTSKIKH 951.276.3606 // BRE#:01428540 azabolotskikh@lee-associates.com

#### 1755 BROWN AVE. | JURUPA VALLEY, CA

- Heavy Manufacturing Steel Buildings on ±128,000, ±10 Acres, POL ±170,000 SF on ±21.5 Acres
- Recycling Zone Overlay (Verify)
- 4" gas line to site with potential 117,040,000 btu/hr
- Main Building: 190' x 577' (90' & 100' spans)
- Union Pacific Rail into Yard and Building
- 66 KVA Substation Extensive Switch Gear
- M2 Zoning (Heavy Manufacturing)-Agua Mansa Specific Plan
- ±10,000 SF Executive Offices, and ±5,000 SF Engineering Offices
- 24' 40' Clear Ceiling Height
- Easy Access to 60, 91, and I-215 Freeways
- APN #175-190-023
- Access to Industrial Brine Line Operations (Heavy Sewer Discharge) <u>SAWPA.ORG</u>