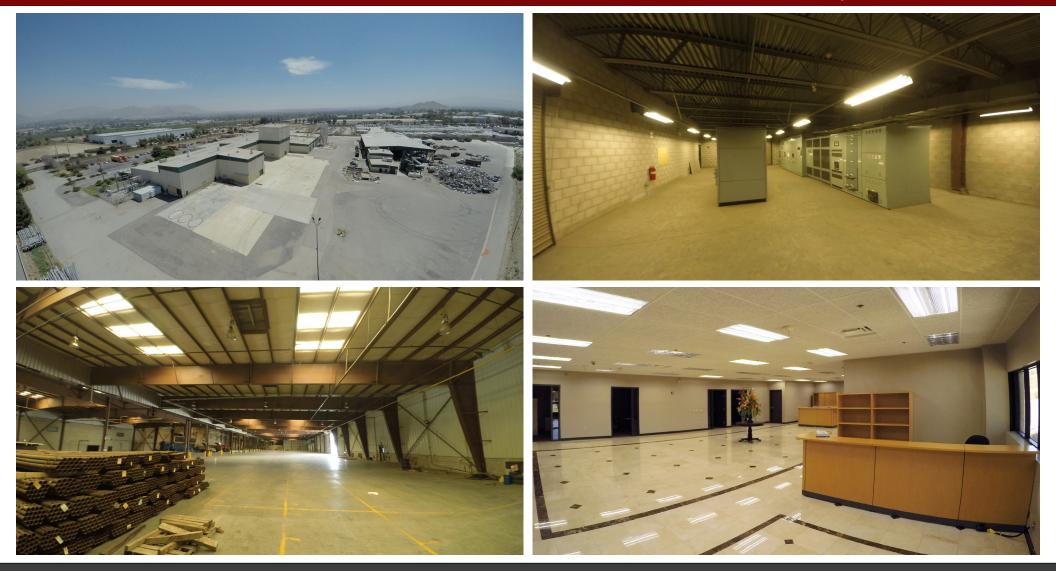

#### 1755 BROWN AVE. | JURUPA VALLEY, CA

- Heavy Manufacturing Steel Buildings on ±128,000, ±10 Acres, POL ±170,000 SF on ±21.5 Acres
- Recycling Zone Overlay (Verify)
- 4" gas line to site with potential 117,040,000 btu/hr
- Main Building: 190' x 577' (90' & 100' spans)
- Union Pacific Rail into Yard and Building
- 66 KVA Substation Extensive Switch Gear
- M2 Zoning (Heavy Manufacturing)-Agua Mansa Specific Plan
- ±10,000 SF Executive Offices, and ±5,000 SF Engineering Offices
- 24' 40' Clear Ceiling Height
- Easy Access to 60, 91, and I-215 Freeways
- APN #175-190-023
- Access to Industrial Brine Line Operations (Heavy Sewer Discharge) <u>SAWPA.ORG</u>