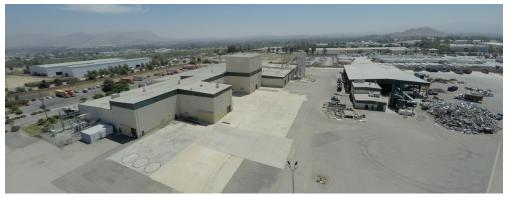

## ± 128,000 SF MANUFACTURING BLDG ON ±10 ACRES

### 1755 BROWN AVE. | JURUPA VALLEY, CA

COMMERCIAL REAL ESTATE SERVICES

CRAIG YOCUM 951.276.3625 // BRE#: 00942165 cyocum@lee-associates.com ALEXEY ZABOLOTSKIKH 951.276.3606 // BRE#:01428540 azabolotskikh@lee-associates.com

#### 1755 BROWN AVE. | JURUPA VALLEY, CA

- Heavy Manufacturing Steel Buildings on ±128,000, ±10 Acres, POL ±170,000 SF on ±21.5 Acres
- Recycling Zone Overlay (Verify)
- 4" gas line to site with potential 117,040,000 btu/hr
- Main Building: 190' x 577' (90' & 100' spans)
- Union Pacific Rail into Yard and Building
- 66 KVA Substation Extensive Switch Gear
- M2 Zoning (Heavy Manufacturing)-Agua Mansa Specific Plan
- ±10,000 SF Executive Offices, and ±5,000 SF Engineering Offices
- 24' 40' Clear Ceiling Height
- Easy Access to 60, 91, and I-215 Freeways
- APN #175-190-023
- Access to Industrial Brine Line Operations (Heavy Sewer Discharge) <u>SAWPA.ORG</u>