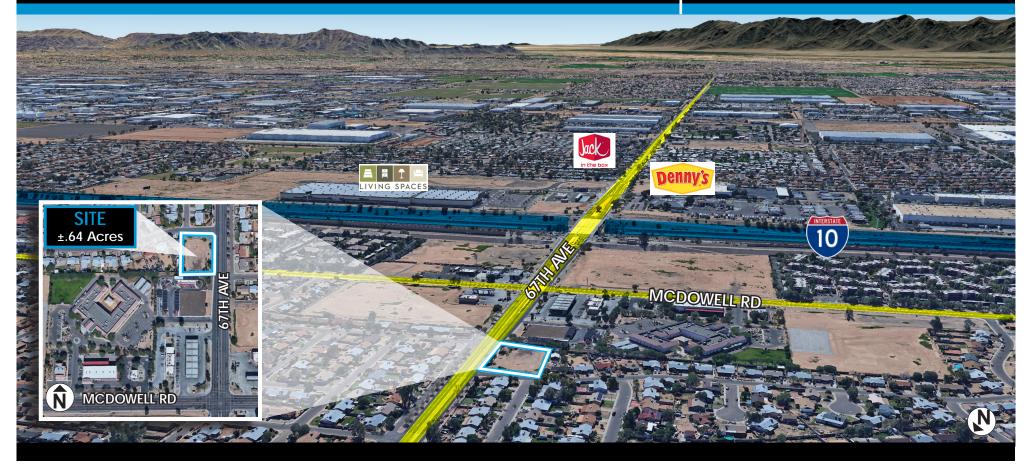

## ±.64 Acre Commercial Parcel in Phoenix LAND FOR SALE

1810 N 67TH AVE PHOENIX, AZ 85035 Sales Price: \$299,000 (\$10/SF) Zoned CO, City of Phoenix

Listed Exclusively by

Tom Semancik, Senior Vice President D 480,966,0419 M 602,989,3616 tsemancik@cpiaz.com

## LAND FOR SALE 1810 N 67TH AVE • PHOENIX, AZ 85035 BIG Party City. LOTS. NOBODY HAS MORE PARTY FOR LESS **DEMOGRAPHICS** 1 Mile 3 Mile 5 Mile **DESERT SCHOOLS ROSS** 171,295 380,612 2017 Total Population: 27,821 usbank. Walmart 🔆 2017 Total Households: 7,218 103,810 45,176 LOWE'S \$34,798 Median Household Inc: \$31,003 \$34,236 THOMAS RD Chipotle Connis LONGHORN **CHASE** Game DESERT SKY SUBWA ±.64 Acres **Red Lobster TRAFFIC** 37,500 vpd 39,085 vpd