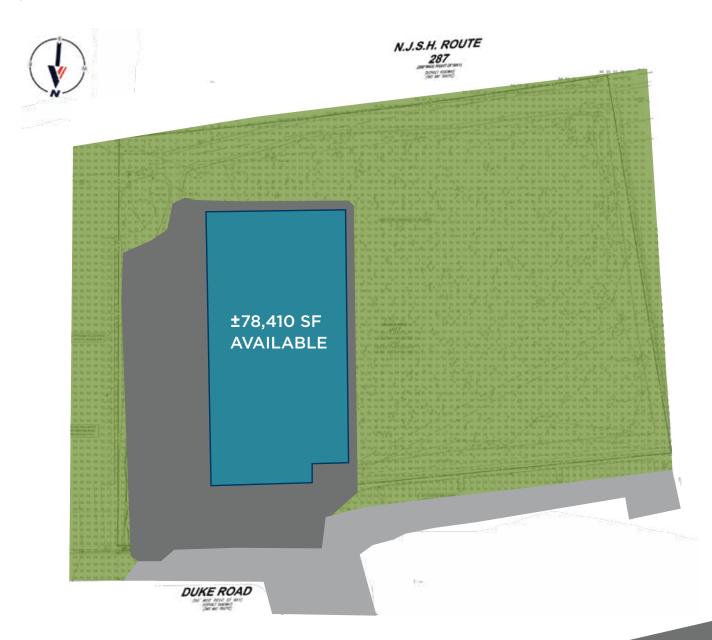

### **FLOOR PLAN**

99 Wood Avenue South, 8th Floor

Iselin, NJ 08830

Piscataway, NJ

±78,410 SF AVAILABLE

**FOR LEASE** 

## **Property Highlights**

- Total Building Size ±78,410 SF
- Total Available ±78,410 SF
- Office Space To Suit
- 36' Clear Ceiling Height
- 13 Loading Docks
- 1 Drive-in Door
- 50' x 50' Column Spacing
- Gas Heat
- 25' LED Based 36" from Floor
- ESFR Sprinkler System
- Delivery 4Q 2022