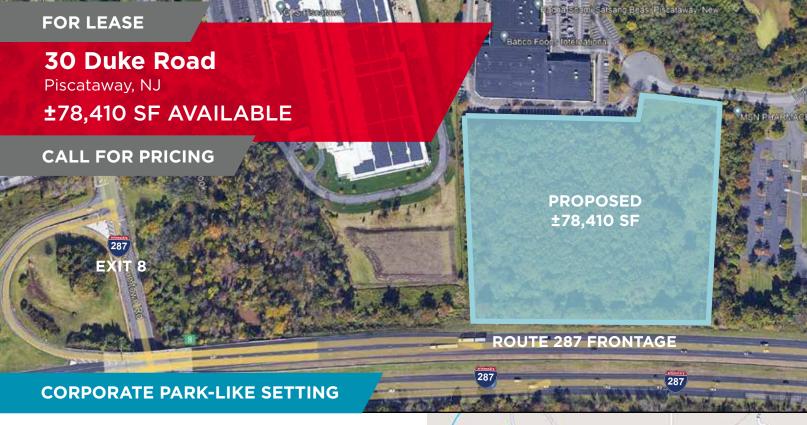

## **LOCATION**

ROUTE 287, EXIT 8 1 MILE

PORTS NEWARK/ ELIZABETH 30 MILES

NEW JERSEY TURNPIKE, EXIT 10 10 MILES

HOLLAND TUNNEL

OUTERBRIDGE CROSSING 15 MILES

LINCOLN TUNNEL 38 MILES

ROUTE 78 ALTERNATE TOLL-FREE ACCESS 15 MILES

MANHATTAN 42 MILES

STATEN ISLAND 21 MILES

NEWARK LIBERTY INT'L AIRPORT 30 MILES

GEORGE WASHINGTON BRIDGE 46 MILES