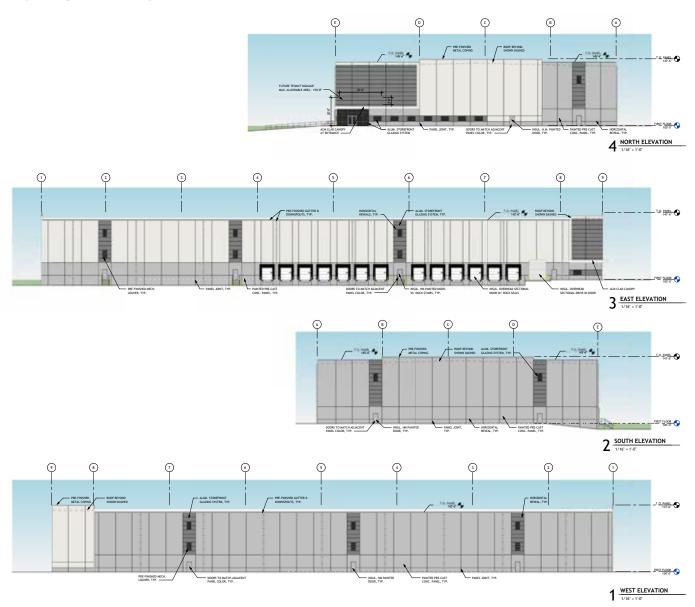

### **ELEVATION PLANS**

99 Wood Avenue South, 8th Floor

Iselin, NJ 08830

Piscataway, NJ

±78,410 SF AVAILABLE