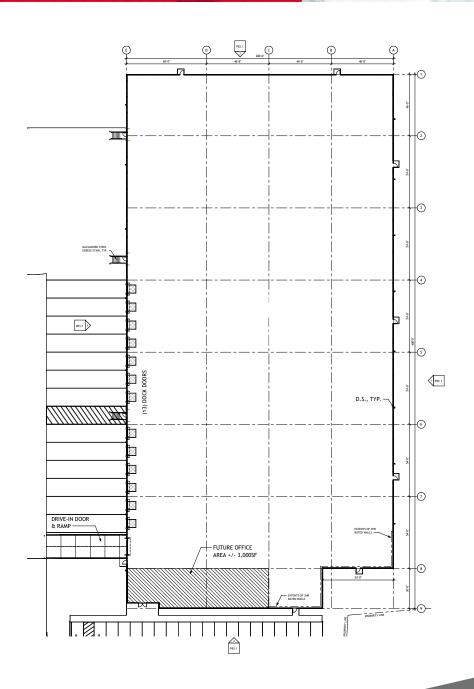

### **ELEVATION PLANS**

99 Wood Avenue South, 8th Floor

Iselin, NJ 08830

Piscataway, NJ

±78,410 SF AVAILABLE

## **Property Highlights**

- Total Building Size ±78,410 SF
- Total Available ±78,410 SF
- Office Space To Suit
- 36' Clear Ceiling Height
- 13 Loading Docks
- 1 Drive-in Door
- 50' x 50' Column Spacing
- Gas Heat
- 25' LED Based 36" from Floor
- ESFR Sprinkler System
- Delivery 4Q 2022