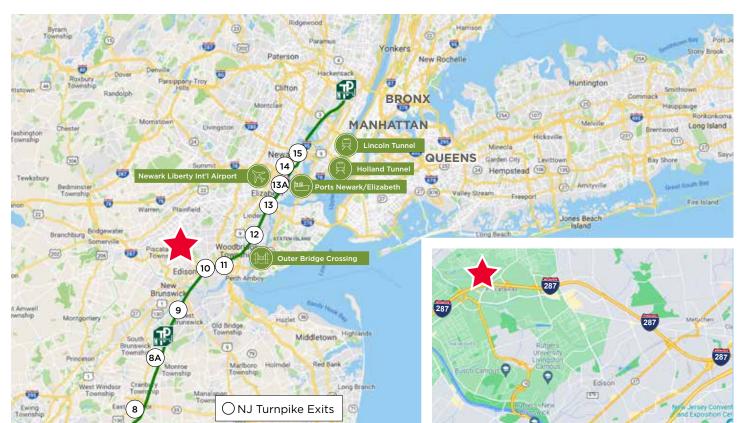

## **LOCATION**

ROUTE 287, EXIT 8 1 MILE

PORTS NEWARK/ ELIZABETH 30 MILES

NEW JERSEY TURNPIKE, EXIT 10 10 MILES

HOLLAND TUNNEL

OUTERBRIDGE CROSSING 15 MILES

LINCOLN TUNNEL 38 MILES

ROUTE 78 ALTERNATE TOLL-FREE ACCESS 15 MILES

MANHATTAN 42 MILES

STATEN ISLAND 21 MILES

NEWARK LIBERTY INT'L AIRPORT 30 MILES

GEORGE WASHINGTON BRIDGE 46 MILES