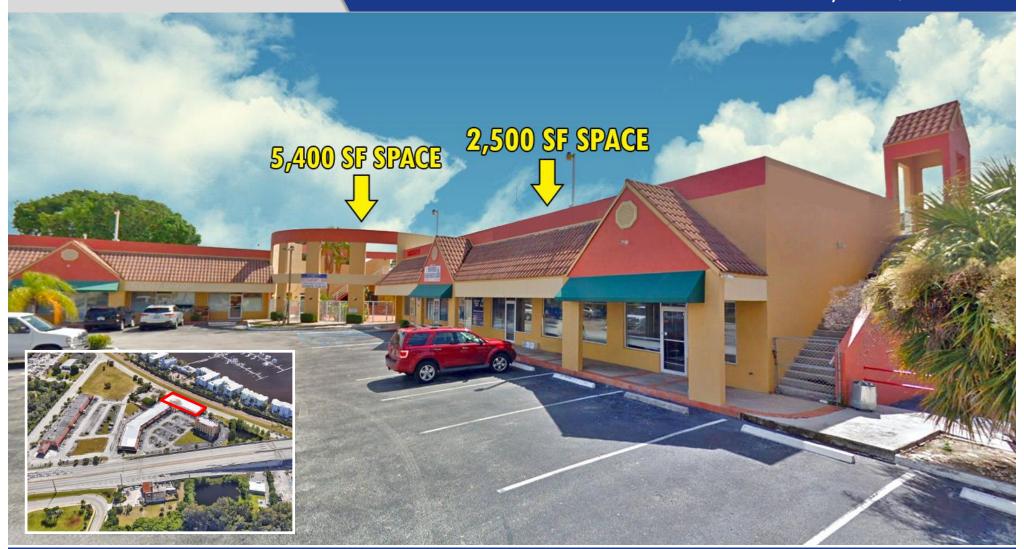

### **Property Details**

# **Riverside Shoppes Spaces**

705 & 715 NW Federal Hwy Stuart, FL 34994

| LEASE RATE        | \$14.00/PSF                     |
|-------------------|---------------------------------|
| SPACES AVAILABLE  | (705) 2,500 SF / (715) 5,400 SF |
| BUILDING TYPE     | Shopping Center                 |
| ACREAGE           | 4.00                            |
| FRONTAGE          | 499'                            |
| TRAFFIC COUNT     | 59,031 ADT                      |
| YEAR BUILT        | 1986                            |
| CONSTRUCTION TYPE | Masonry                         |
| PARKING SPACE     | 43                              |
| ZONING            | UG - Urban General              |
| LAND USE          | Community Shopping Center       |
| UTILITIES         | Undisclosed                     |

- Two prime spaces available for lease at the Riverside Shoppes in Stuart. High traffic area, ample parking, ideal for a wide variety of uses ranging from restaurants, retail sales and service, professional or medical offices, outreach center and more.
- Shopping center neighbors the exquisite Harborage Yacht Club and Marina, and is located in close proximity to Stuart's Historic Downtown, the Treasure Coast Mall, and Jensen Beach High School.
- This location provides for easy access to Federal Hwy, the Roosevelt Bridge and other major highways like I-95 and Florida's Turnpike.