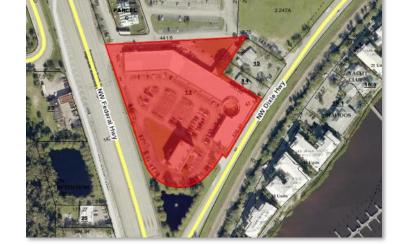

PACE     | 43                              |
| ZONING            | UG - Urban General              |
| LAND USE          | Community Shopping Center       |
| UTILITIES         | Undisclosed                     |

- Two prime spaces available for lease at the Riverside Shoppes in Stuart. High traffic area, ample parking, ideal for a wide variety of uses ranging from restaurants, retail sales and service, professional or medical offices, outreach center and more.
- Shopping center neighbors the exquisite Harborage Yacht Club and Marina, and is located in close proximity to Stuart's Historic Downtown, the Treasure Coast Mall, and Jensen Beach High School.
- This location provides for easy access to Federal Hwy, the Roosevelt Bridge and other major highways like I-95 and Florida's Turnpike.



NO WARRANTY OR REPRESENTATION, EXPRESS OR IMPLIED, IS MADE AS TO THE ACCURACY OF THE INFORMATION CONTAINED HEREIN, AND THE SAME IS SUBMITTED SUBJECT TO ERRORS, OMISSIONS, CHANGE OF PRICE, RENTAL OR OTHER CONDITIONS, PRIOR SALE, LEASE OR FINANCING, OF WITHDRAWAL WITHOUT NOTICE, AND OF ANY SPECIAL LISTING CONDITIONS IMPOSED BY OUR PRINCIPALS NO WARRANTIES OR REPRESENTATIONS ARE MADE AS TO THE CONDITION OF THE PROPERTY OR ANY HAZARDS CONTAINED THEREIN ARE ANY TO BE IMPLIED.



#### **Listing Contact:**

### **Property Demographics**

# Riverside Shoppes Spaces

705 & 715 NW Federal Hwy Stuart, FL 34994

#### **Demographics**

| 2018 Population Estimate |         | Average Household Income |          | Average Age |       |
|--------------------------|---------|--------------------------|---