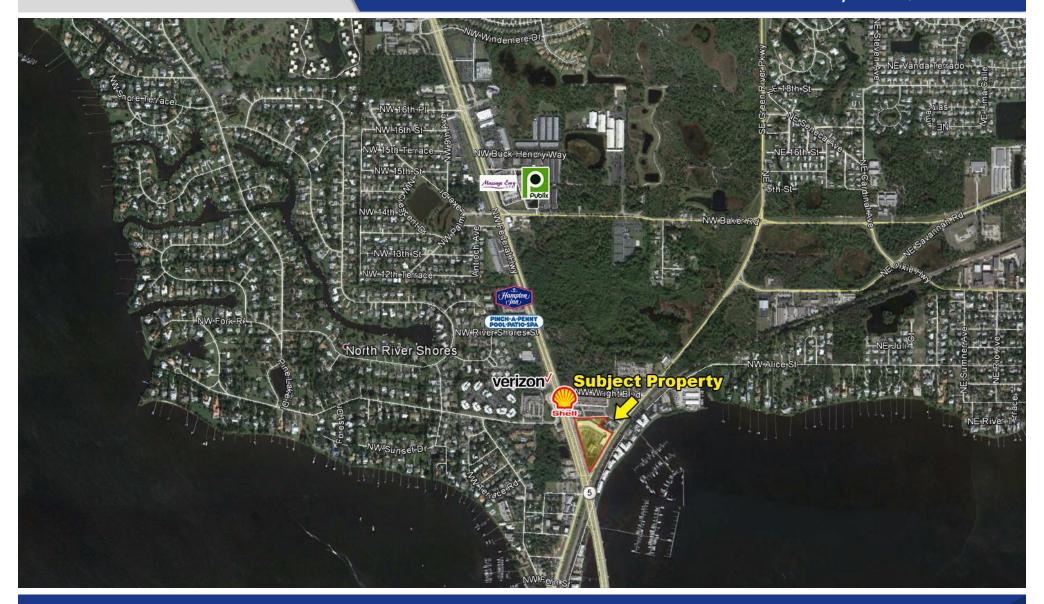

- Two prime spaces available for lease at the Riverside Shoppes in Stuart. High traffic area, ample parking, ideal for a wide variety of uses ranging from restaurants, retail sales and service, professional or medical offices, outreach center and more.
- Shopping center neighbors the exquisite Harborage Yacht Club and Marina, and is located in close proximity to Stuart's Historic Downtown, the Treasure Coast Mall, and Jensen Beach High School.
- This location provides for easy access to Federal Hwy, the Roosevelt Bridge and other major highways like I-95 and Florida's Turnpike.

### **Property Aerial**