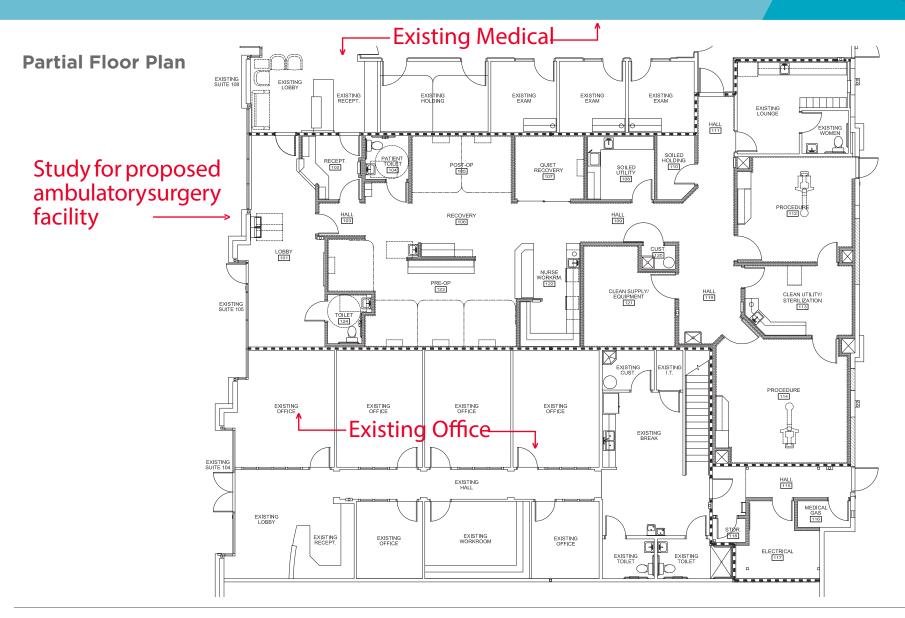

## FOR SALE

FOR LEASE: SHORT-TERM OFFICE SPACE AVAILABLE

Existing Medical in Portion of Property