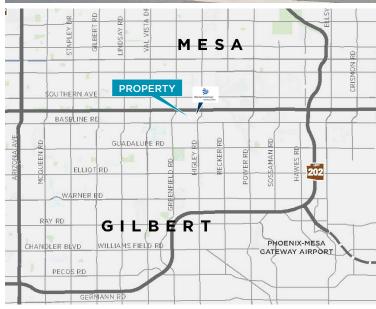

### **Property Highlights**

- ±9.769 SF Condo Office
- Call for sale price
- Parking Ratio: 4.00/1,000
- · Zoning: PEP, Mesa

- Located adjacent to MD Anderson Cancer Center and Banner Gateway Hospital
- Well-maintained common area
- Extensive retail amenities nearby

- 1/2 mile south of US 60 at Highley Road
- APNs: 140-68-116, 140-68-117, 140-68-118
- Willing to do a short-term office space lease on the south side of the building