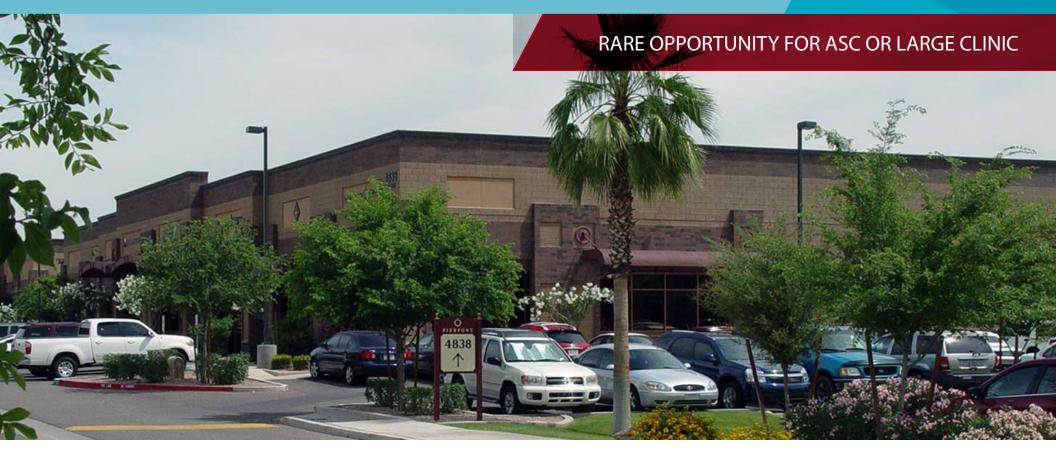

4838 E Baseline Road - Bldg 1, Mesa, AZ 85206

# FOR SALE FOR LEASE: SHORT-TERM OFFICE SPACE AVAILABLE

### **Property Highlights**

- ±9.769 SF Condo Office
- Call for sale price
- Parking Ratio: 4.00/1,000
- · Zoning: PEP, Mesa

- Located adjacent to MD Anderson Cancer Center and Banner Gateway Hospital
- Well-maintained common area
- Extensive retail amenities nearby

- 1/2 mile south of US 60 at Highley Road
- APNs: 140-68-116, 140-68-117, 140-68-118
- Willing to do a short-term office space lease on the south side of the building