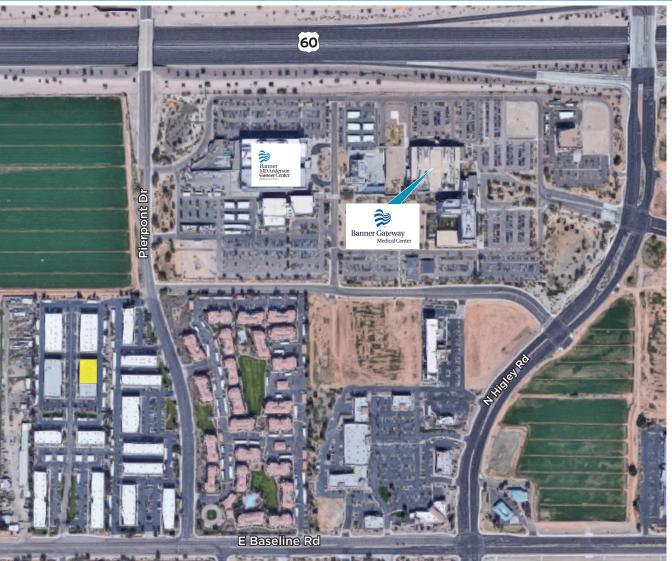

### **Property Highlights**

- ±9.769 SF Condo Office
- Call for sale price
- Parking Ratio: 4.00/1,000
- · Zoning: PEP, Mesa

- Located adjacent to MD Anderson Cancer Center and Banner Gateway Hospital
- Well-maintained common area
- Extensive retail amenities nearby

- 1/2 mile south of US 60 at Highley Road
- APNs: 140-68-116, 140-68-117, 140-68-118
- Willing to do a short-term office space lease on the south side of the building