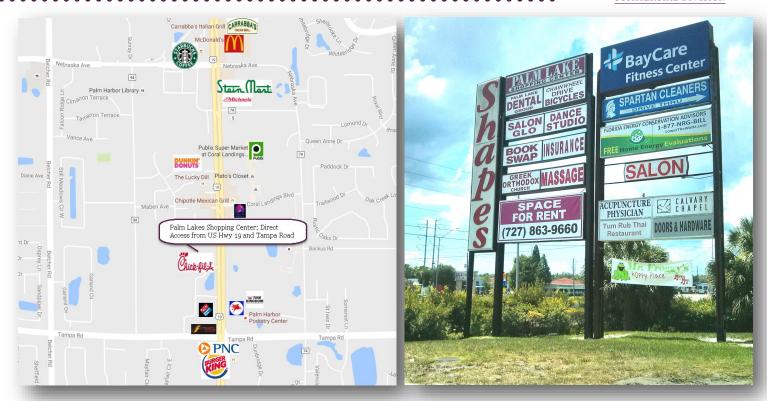

## For Lease

- Centrally Located on US Hwy 19 and Tampa Road in Palm Harbor
- Ample parking with entrance/exit on both Hwy 19 & Tampa Road
- High traffic signalized intersection
- Multiple Units and Sizes Available for Lease:

Unit #32866......3,500± SF (2,582±/SF) behind this space

Unit #32872A.....4,447± SF

Unit #32888......4,657± SF

Lease Rate: \$12.00/SF NNN

KRISTY MARCELLE
Sales Associate
kmarcelle@bhhsflpg.com
727-239-9424