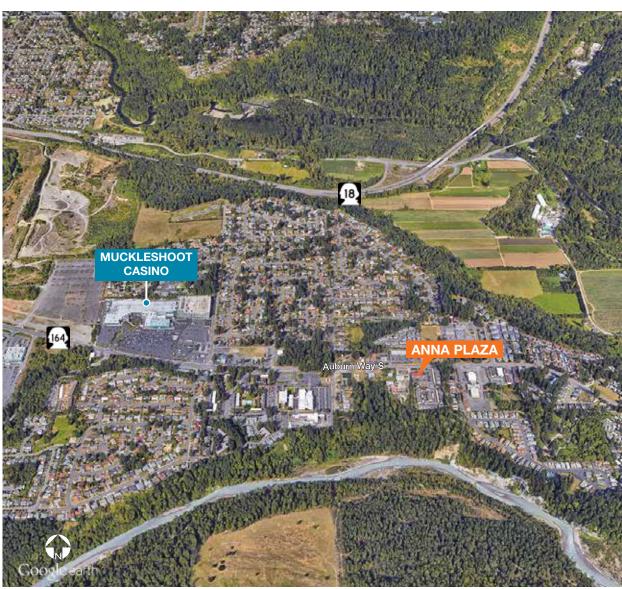

### Anna Plaza

3415 Auburn Way South, Auburn, WA 98092

#### **FEATURES**

Excellent location

Easy access with good signage

\$13.00 - 15.00 PSF, NNN (\$5.00)

Traffic counts: ±20,000 cars per day

CONTACT Joel Shabel 253.722.1406 jshabel@kiddermathews.com Quick access to Highway 167 & Highway 18

### 3415 Auburn Way South, Auburn, WA 98092