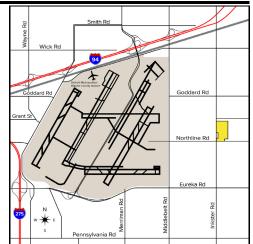

## **LAND** For Sale

**Location:** Inkster Road

Side of Street:EastCity:Taylor, MICross Streets:Brest Rd.

County: Wayne

| _        |       | _             |     |
|----------|-------|---------------|-----|
| Acreage: | 56.18 | Improvements: | N/A |

**Zoning:** R-1, Single-Family **Dimensions:** 

UTILITIES

Sanitary Sewer:YesGas:YesStorm Sewer:YesOutside Storage:NoWater:YesRail Siding:No

**ADJACENT LAND** 

North: Vacant East: Residential South: Vacant West: Vacant