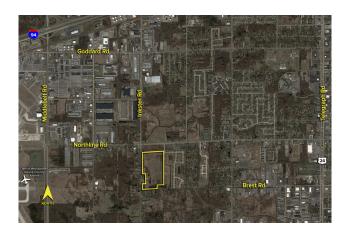

## **LAND** For Sale

**Location:** Inkster Road

Side of Street:EastCity:Taylor, MICross Streets:Brest Rd.

County: Wayne

| _        |       | _             |     |
|----------|-------|---------------|-----|
| Acreage: | 56.18 | Improvements: | N/A |

**Zoning:** R-1, Single-Family **Dimensions:** 

UTILITIES

Sanitary Sewer:YesGas:YesStorm Sewer:YesOutside Storage:NoWater:YesRail Siding:No

**ADJACENT LAND** 

North: Vacant East: Residential South: Vacant West: Vacant

## PRICING INFORMATION

**Asking Price:** \$660,000.00

**Per Acre:** \$11,747.95 **Parcel #:** 60-050-99-0006-701; 7-000

Per SqFt: \$0.27 Assessor Number: N/A

Terms: \$6,598.99 (2020)

| TRAFFIC INFORMATION                  |                                 | DEMOGRAPHICS  |            | Median HH |  |
|--------------------------------------|---------------------------------|---------------|------------|-----------|--|
| <b>Yr:</b> 2020 <b>Count:</b> 14,945 | Inkster Rd. N. of Northline Rd. |               | Population | Income    |  |
| <b>Yr:</b> 2020 <b>Count:</b> 11,079 | Inkster Rd. S. of Northline Rd. | 1 Mile Radius | 2,453      | \$57,013  |  |
| Yr: 2020 Count: 8,083                | Northline Rd. E. of Inkster Rd. | 3 Mile Radius | 45,549     | \$51,448  |  |
| Yr: 2020 Count: 11,052               | Northline Rd. W. of Inkster Rd. | 5 Mile Radius | 146,374    | \$54,942  |  |