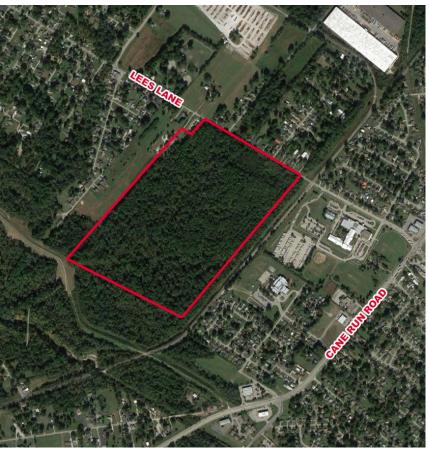

## LAND FOR SALE – 95.97 ACRES 38°11'06.2"N 85°51'57.8"W

## **PROPERTY FEATURES**

- 95.97 acres zoned EZ-1 (may divide)
- Rail served
- Located off Cane Run Road with access to I-264 and I-65
- Proximity to:
  - Louisville Muhammad Ali International Airport (8.9 miles)
  - Ford Assembly Plant (12.6 miles)
  - UPS Worldport (12.5 miles)
- Proximity to Jefferson Riverport International and Rubbertown
- · All utilities available

## **FOR SALE** 3500 LEES LANE

Louisville, KY 40216

**Aerials** 

For more information, please contact:

**JAKE MILLS** 

Associate 502 589 5150 ext. 252 jmills@commercialkentucky.com

ROBERT B. WALKER, SIOR, CCIM Senior Director **Certified Supply Chain Professional** 502 589 5150 ext. 254 rwalker@commercialkentucky.com