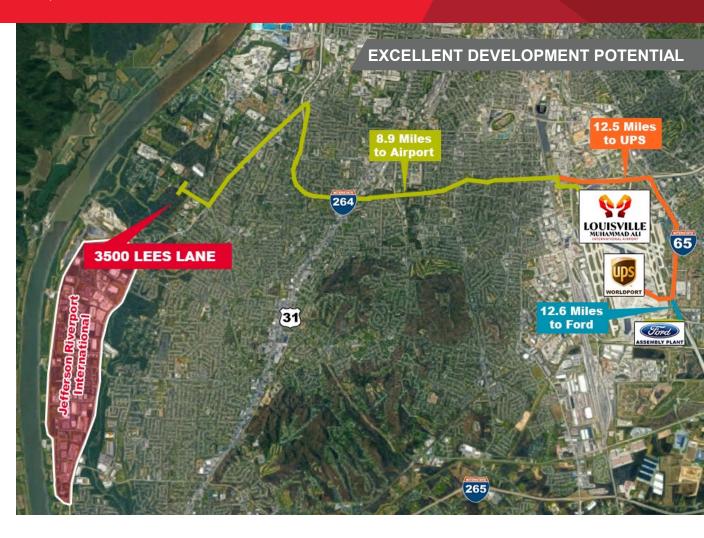

## **PROPERTY FEATURES**

- 95.97 acres zoned EZ-1 (may divide)
- Rail served
- Located off Cane Run Road with access to I-264 and I-65
- Proximity to:
  - Louisville Muhammad Ali International Airport (8.9 miles)
  - Ford Assembly Plant (12.6 miles)
  - UPS Worldport (12.5 miles)
- Proximity to Jefferson Riverport International and Rubbertown
- · All utilities available

## **FOR SALE** 3500 LEES LANE

Louisville, KY 40216

**Aerials** 

For more information, please contact:

**JAKE MILLS** 

Associate 502 589 5150 ext. 252 jmills@commercialkentucky.com

ROBERT B. WALKER, SIOR, CCIM Senior Director **Certified Supply Chain Professional** 502 589 5150 ext. 254 rwalker@commercialkentucky.com